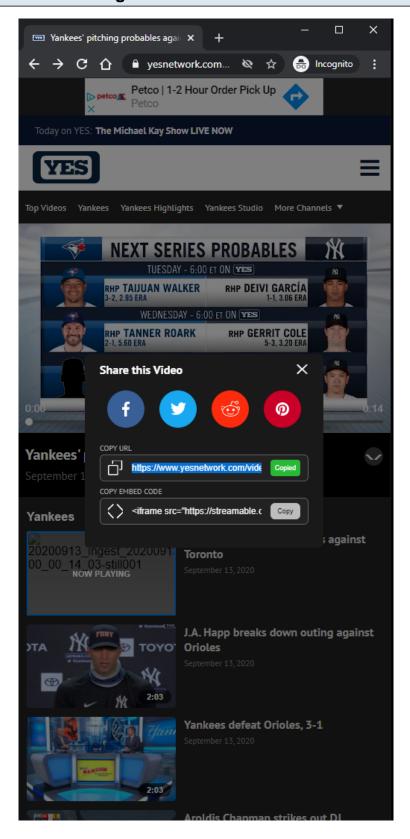

## YES Network Playback Video Page - Default View - Share Modal - MD/LG/XL

## **URL**:

https://www.yesnetwork.com/video/yankees-pitching-probables-against-toronto?t=yankees

### **Share Modal:**

Clicking the **Share** button will display the **Share** modal.

When Share modal is opened, video will be paused if it is playing on the page.

| When <u>Share</u> modal is closed, video will be resumed if it was paused by the <u>Share</u> modal. |
|------------------------------------------------------------------------------------------------------|
| Share Modal Tracking: Clicking Share button. Clicking any of the Share icons/fields.                 |
|                                                                                                      |
|                                                                                                      |
|                                                                                                      |
|                                                                                                      |
|                                                                                                      |
|                                                                                                      |
|                                                                                                      |
|                                                                                                      |
| YES Network Video Page - 41                                                                          |

# YES Network Playback Video Page - Default View - Share Modal - Share URL

### **URL**:

https://www.yesnetwork.com/video/yankees-pitching-probables-against-toronto?t=yankees

## **Share URL Field:**

Clicking the Share URL field or the Copy button will copy the URL of the video. **Share URL Tracking:** Clicking the Share URL field Clicking the Copy button