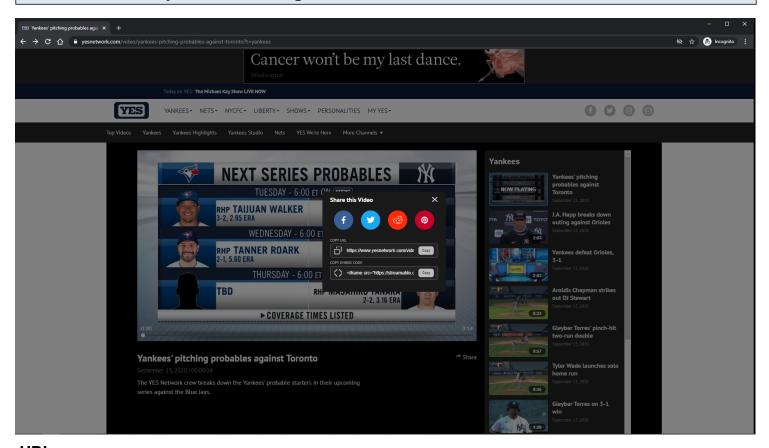

#### **Share Button:**

If the user clicks the **Share** button, then a share modal is displayed to the user.

#### **Share Button Tracking:**

Clicking Share Button

## YES Network Playback Video Page - Default View - Share Modal - MD/LG/XL

### **Share Modal:**

Clicking the **Share** button will display the **Share** modal.

When Share modal is opened, video will be paused if it is playing on the page.

| When <u>Share</u> modal is closed, video will be resumed if it was paused by the <u>Share</u> modal. |
|------------------------------------------------------------------------------------------------------|
| Share Modal Tracking: Clicking Share button. Clicking any of the Share icons/fields.                 |
|                                                                                                      |
|                                                                                                      |
|                                                                                                      |
|                                                                                                      |
|                                                                                                      |
|                                                                                                      |
|                                                                                                      |
|                                                                                                      |
| YES Network Video Page - 41                                                                          |