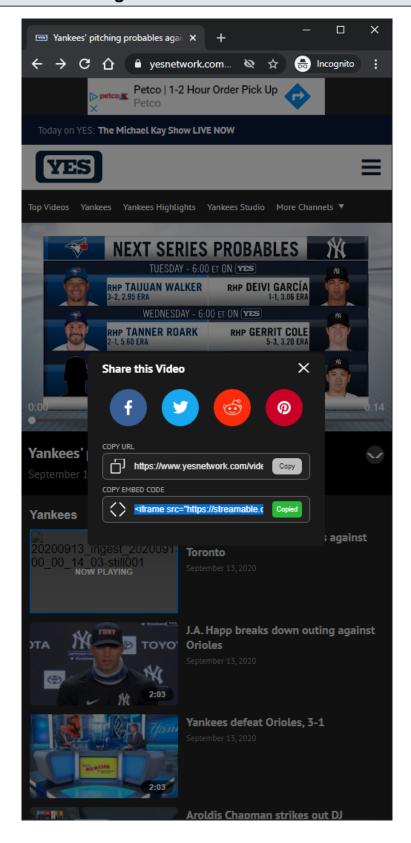

## YES Network Playback Video Page - Default View - Share Modal - MD/LG/XL

## **URL**:

https://www.yesnetwork.com/video/yankees-pitching-probables-against-toronto?t=yankees

### **Share Modal:**

Clicking the **Share** button will display the **Share** modal.

When Share modal is opened, video will be paused if it is playing on the page.

| When <u>Share</u> modal is closed, video will be resumed if it was paused by the <u>Share</u> modal. |
|------------------------------------------------------------------------------------------------------|
| Share Modal Tracking: Clicking Share button. Clicking any of the Share icons/fields.                 |
|                                                                                                      |
|                                                                                                      |
|                                                                                                      |
|                                                                                                      |
|                                                                                                      |
|                                                                                                      |
|                                                                                                      |
|                                                                                                      |
| YES Network Video Page - 41                                                                          |

## **Share Modal:**

Clicking the **Share** button will display the **Share** modal.

When **Share** modal is opened, video will be paused if it is playing on the page.

When Share modal is closed, video will be resumed if it was paused by the Share modal.

# **Share Modal Tracking:**

Clicking **Share** button.

Clicking any of the Share icons/fields.

## **Facebook Share Button:**

Clicking the <u>Facebook Share Button</u> in the Share modal will open a <u>Facebook share post</u> with the video information in a new window

If the user is not logged into Facebook, then he/she will be prompted to log in before the share post is displayed.

## Facebook Share Button Tracking:

Clicking Facebook Share Button

#### **Twitter Share Button:**

Clicking the <u>Twitter Share Button</u> in the Share modal will open a <u>Twitter share post</u> with the video information in a new window

If the user is not logged into Twitter, then he/she will be prompted to log in before the share post is displayed.

## **Twitter Share Button Tracking:**

Clicking Twitter Share Button

## **Reddit Share Button:**

Clicking the <u>Reddit Share Button</u> in the Share modal will open a <u>Reddit share post</u> with the video information in a new window

If the user is not logged into Reddit, then he/she will be prompted to log in before the share post is displayed.

# **Reddit Share Button Tracking:**

Clicking Reddit Share Button

## **Pinterest Share Button:**

| Clicking the Pinterest Share Button | in the Share | modal will | open a | <u>Pinterest</u> | share p | ost with | the v | ideo |
|-------------------------------------|--------------|------------|--------|------------------|---------|----------|-------|------|
| information in a new window         |              |            |        |                  |         |          |       |      |

If the user is not logged into Pinterest, then he/she will be prompted to log in before the share post is displayed.

# **Pinterest Share Button Tracking:**

Clicking Pinterest Share Button

## **Share URL Field:**

Clicking the Share URL field or the Copy button will copy the URL of the video. **Share URL Tracking:** Clicking the Share URL field Clicking the Copy button

## **Share Embed Code Field:**

Clicking the Share Embed Code field or the Copy button will copy the URL of the video. **Share Embed Code Tracking:** Clicking the Share Embed Code field Clicking the Copy button YES Network Video Page - 53