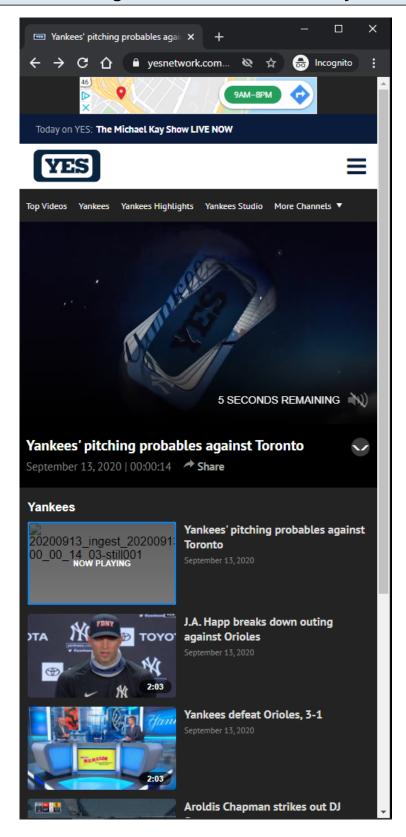

# YES Network Playback Video Page - Default View - Top Of Page - LG/XL

#### **URL:**

https://www.yesnetwork.com/video/yankees-pitching-probables-against-toronto?t=yankees

## **Playback Page Tracking:**

Track page load

#### Video Player:

The Video Player attempts to autoplay with sound when the user arrives at page. If autoplay with sound is not allowed, then the video attempts to autoplay muted. If autoplay is not allowed, then the video defaults to click-to-play behavior.

## **Playlist Items:**

Each Playlist item is clickable.

On click, the playback page's metadata and video player source is updated.

On click, a Now Playing label overlays the selected Playlist item.

On click, the window scrolls to the top.