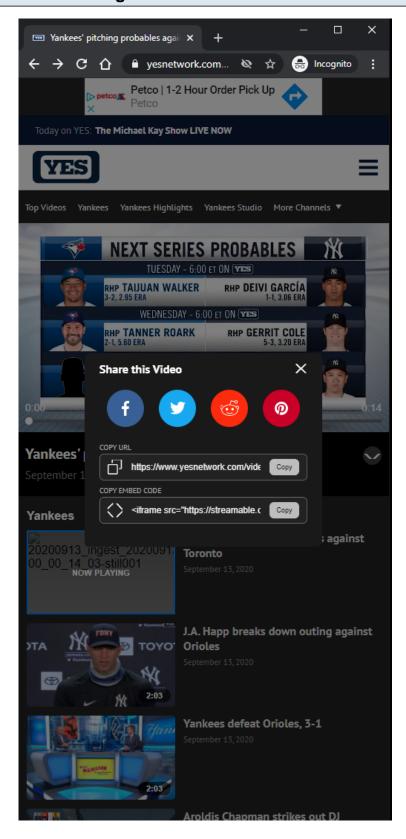

# YES Network Playback Video Page - Default View - Share Modal - XS/SM

### **URL:**

https://www.yesnetwork.com/video/yankees-pitching-probables-against-toronto?t=yankees

## **Share Modal:**

Clicking the **Share** button will display the **Share** modal.

When **Share** modal is opened, video will be paused if it is playing on the page.

When Share modal is closed, video will be resumed if it was paused by the Share modal.

## **Share URL Field:**

Clicking the Share URL field or the Copy button will copy the URL of the video. **Share URL Tracking:** Clicking the Share URL field Clicking the Copy button

## **Share Embed Code Field:**

Clicking the Share Embed Code field or the Copy button will copy the URL of the video. **Share Embed Code Tracking:** Clicking the Share Embed Code field Clicking the Copy button YES Network Video Page - 53