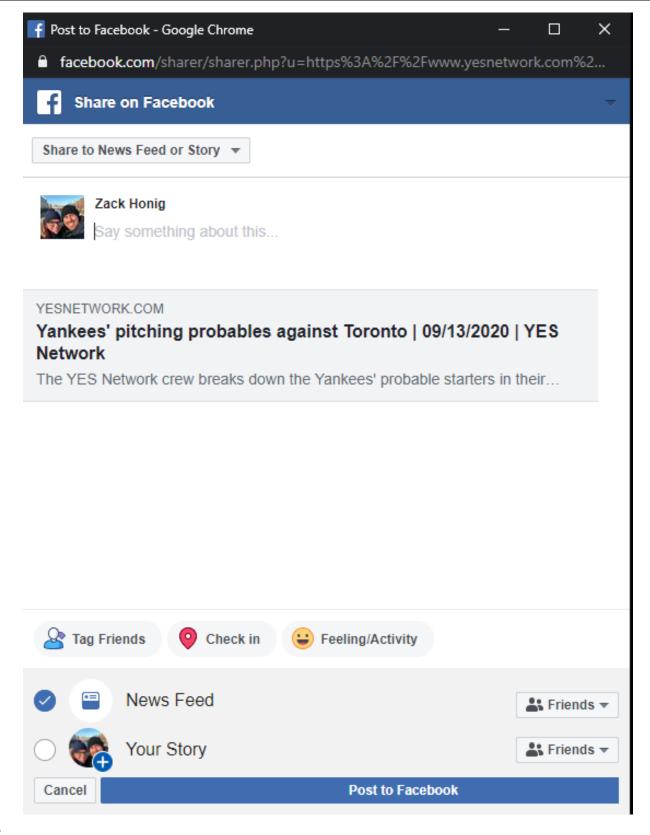

# YES Network Playback Video Page - Default View - Share Modal - Facebook Share

### **URL**:

https://www.yesnetwork.com/video/yankees-pitching-probables-against-toronto?t=yankees

## **Facebook Share Button:**

Clicking the <u>Facebook Share Button</u> in the Share modal will open a <u>Facebook share post</u> with the video information in a new window

If the user is not logged into Facebook, then he/she will be prompted to log in before the share post is displayed.

## Facebook Share Button Tracking:

Clicking Facebook Share Button