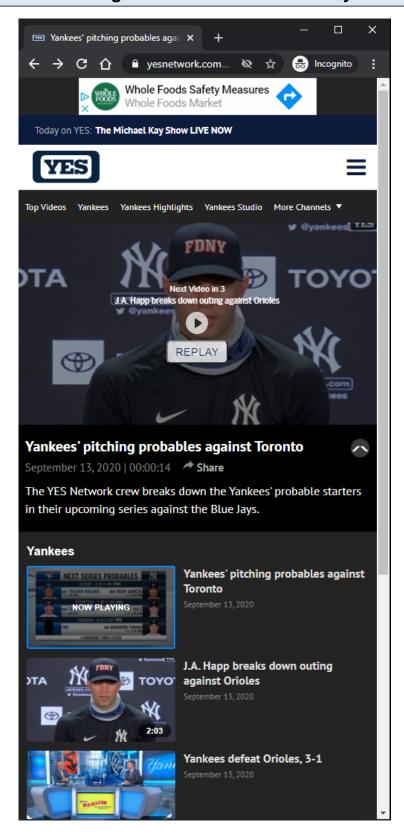

# YES Network Playback Video Page - Default View - Video Player Leave-Behind

## **Video Player Leave-Behind:**

After video is finished playing, a leave-behind view is displayed to the user.

If the user does nothing, then the next video on the playlist automatically plays after 3 seconds. The countdown time to play the next video is configurable.

If the user clicks the REPLAY button, then the video is replayed.

If the user clicks the <u>PLAY</u> button, then the next video on the playlist is played.

## Video Player Leave-Behind Tracking:

Next video plays without any action.

PLAY button is clicked

**REPLAY** button is clicked