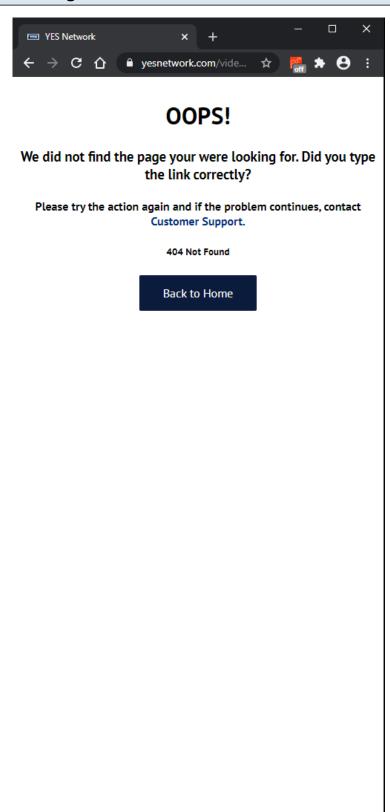

# YES Network Server 404 Page

### **URL**:

https://www.yesnetwork.com/video/topic/0

# **Server 404 View:**

| This view is displayed to the user if he/she visits a URL that does not exist. |
|--------------------------------------------------------------------------------|
|                                                                                |
|                                                                                |
|                                                                                |
|                                                                                |
|                                                                                |
|                                                                                |
|                                                                                |
|                                                                                |
|                                                                                |
|                                                                                |
|                                                                                |
|                                                                                |
|                                                                                |
|                                                                                |
|                                                                                |
|                                                                                |
|                                                                                |
|                                                                                |
|                                                                                |
|                                                                                |
|                                                                                |
|                                                                                |
|                                                                                |
|                                                                                |
|                                                                                |
|                                                                                |