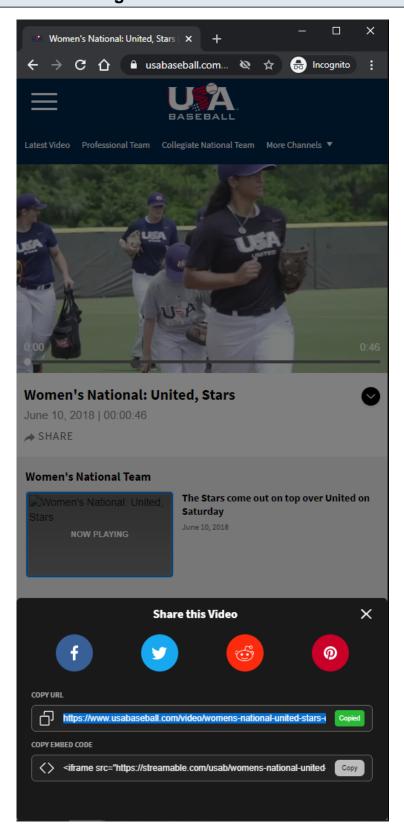

## USA Baseball Playback Video Page - Default View - Share Modal - MD/LG/XL

#### URL:

https://www.usabaseball.com/video/womens-national-united-stars-c2139684683?t=womens-national-te am

### **Share Modal:**

Clicking the **Share** button will display the **Share** modal.

When Share modal is opened, video will be paused if it is playing on the page.

When Share modal is closed, video will be resumed if it was paused by the Share modal.

| Share Modal Tracking:                   |  |
|-----------------------------------------|--|
| Clicking <u>Share</u> button.           |  |
| Clicking any of the Share icons/fields. |  |
|                                         |  |
|                                         |  |
|                                         |  |
|                                         |  |
|                                         |  |
|                                         |  |
|                                         |  |
|                                         |  |
|                                         |  |
|                                         |  |
|                                         |  |
|                                         |  |
|                                         |  |
|                                         |  |
|                                         |  |
|                                         |  |
|                                         |  |
|                                         |  |
|                                         |  |
|                                         |  |
|                                         |  |
|                                         |  |
|                                         |  |
|                                         |  |
|                                         |  |
|                                         |  |
|                                         |  |
|                                         |  |
|                                         |  |
|                                         |  |
|                                         |  |
|                                         |  |
|                                         |  |
|                                         |  |
|                                         |  |
|                                         |  |
| USA Baseball Video Page - 39            |  |

# USA Baseball Playback Video Page - Default View - Share Modal - Share URL

### **URL:**

# **Share URL Field:**

Clicking the Share URL field or the Copy button will copy the URL of the video.

# **Share URL Tracking:**

Clicking the <u>Share URL</u> field Clicking the <u>Copy</u> button

## **Share Embed Code Field:**

Clicking the Share Embed Code field or the Copy button will copy the URL of the video.

# **Share Embed Code Tracking:**

Clicking the <u>Share Embed Code</u> field Clicking the <u>Copy</u> button