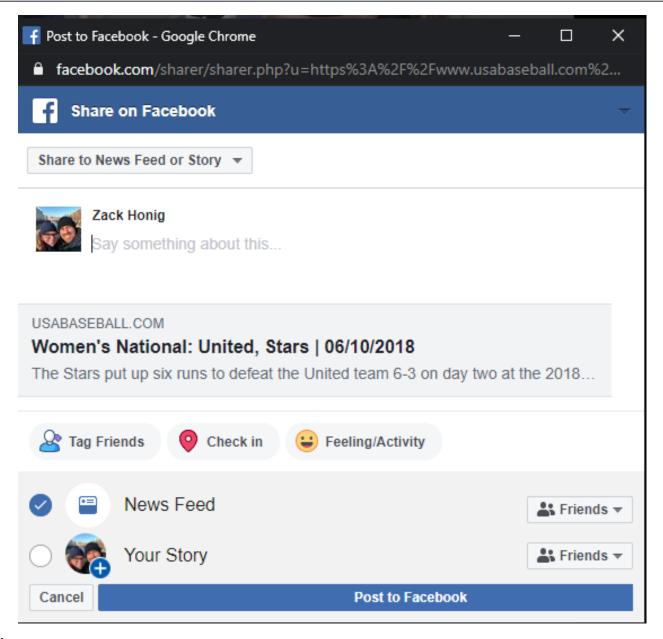

## USA Baseball Playback Video Page - Default View - Share Modal - Facebook Share

#### **Facebook Share Button:**

Clicking the <u>Facebook Share Button</u> in the Share modal will open a <u>Facebook share post</u> with the video information in a new window

If the user is not logged into Facebook, then he/she will be prompted to log in before the share post is displayed.

## Facebook Share Button Tracking:

Clicking Facebook Share Button