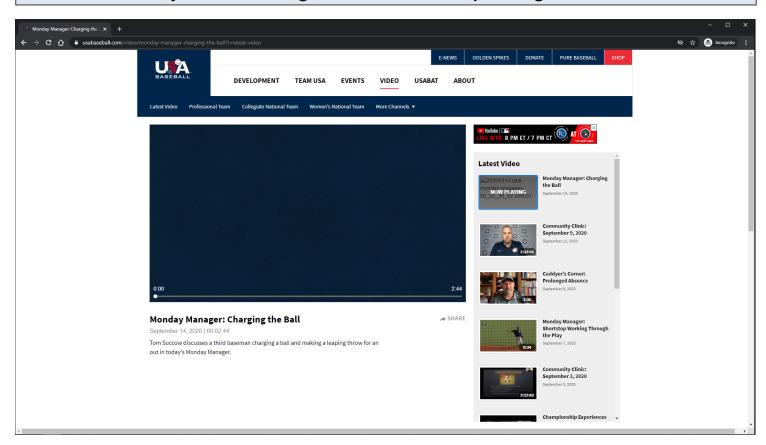

# USA Baseball Playback Video Page - Default View - Top Of Page - LG/XL

#### **URL:**

https://www.usabaseball.com/video/monday-manager-charging-the-ball?t=latest-video

### Video Player:

The Video Player attempts to autoplay with sound when the user arrives at page. If autoplay with sound is not allowed, then the video attempts to autoplay muted. If autoplay is not allowed, then the video defaults to click-to-play behavior.

#### **Playlist Items:**

Each Playlist item is clickable.

On click, the playback page's metadata and video player source is updated.

On click, a Now Playing label overlays the selected Playlist item.

On click, the window scrolls to the top.