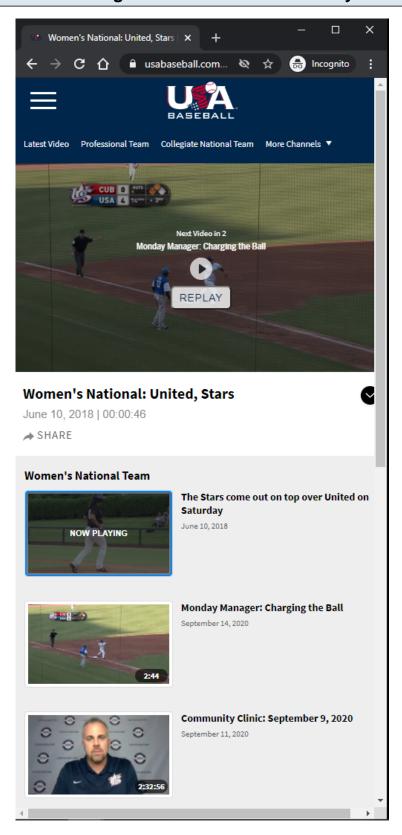

# USA Baseball Playback Video Page - Default View - Video Player Leave-Behind

### Video Player Leave-Behind:

After video is finished playing, a leave-behind view is displayed to the user.

If the user does nothing, then the next video on the playlist automatically plays after 3 seconds. The countdown time to play the next video is configurable.

If the user clicks the <u>REPLAY</u> button, then the video is replayed.

If the user clicks the <u>PLAY</u> button, then the next video on the playlist is played.

## <u>Video Player Leave-Behind Tracking:</u>

Next video plays without any action.

PLAY button is clicked

REPLAY button is clicked