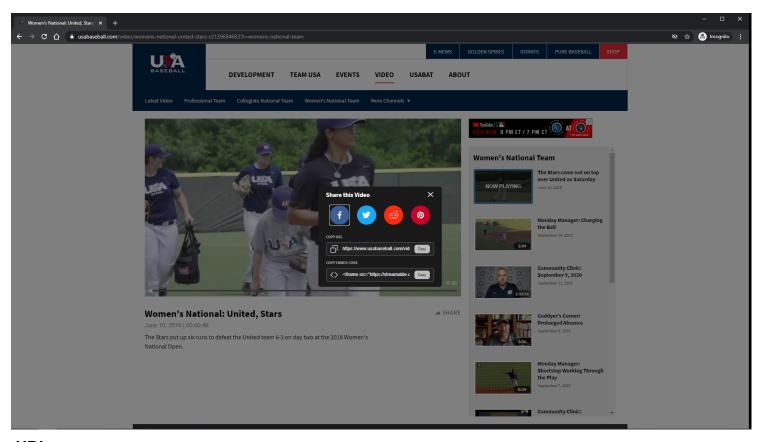

## USA Baseball Playback Video Page - Default View - Share Modal - MD/LG/XL

### **Share Modal:**

Clicking the **Share** button will display the **Share** modal.

When Share modal is opened, video will be paused if it is playing on the page.

When Share modal is closed, video will be resumed if it was paused by the Share modal.

| Share Modal Tracking:                   |  |
|-----------------------------------------|--|
| Clicking <u>Share</u> button.           |  |
| Clicking any of the Share icons/fields. |  |
|                                         |  |
|                                         |  |
|                                         |  |
|                                         |  |
|                                         |  |
|                                         |  |
|                                         |  |
|                                         |  |
|                                         |  |
|                                         |  |
|                                         |  |
|                                         |  |
|                                         |  |
|                                         |  |
|                                         |  |
|                                         |  |
|                                         |  |
|                                         |  |
|                                         |  |
|                                         |  |
|                                         |  |
|                                         |  |
|                                         |  |
|                                         |  |
|                                         |  |
|                                         |  |
|                                         |  |
|                                         |  |
|                                         |  |
|                                         |  |
|                                         |  |
|                                         |  |
|                                         |  |
|                                         |  |
|                                         |  |
|                                         |  |
| USA Baseball Video Page - 39            |  |