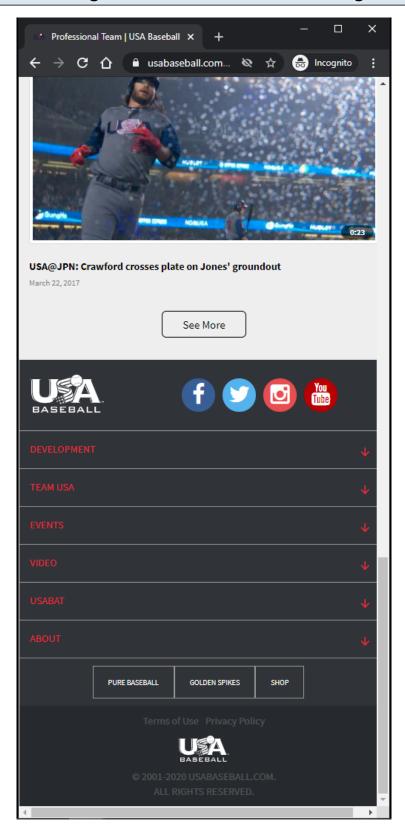

### USA Baseball Home Video Page - Default View - Top Of Page - LG/XL

### **Video Card Items:**

Each Video Card item is clickable.

On click, the user is redirected to the USA Baseball Playback Video Page.

### **Video Card Items Tracking:**

Clicking Video Card item

#### See More Button:

Clicking the <u>See More</u> button will load more <u>Video Card</u> items if they are available. If no more items are available, then the <u>See More</u> button is not displayed.

### **See More Button Tracking:**

Clicking See More Button