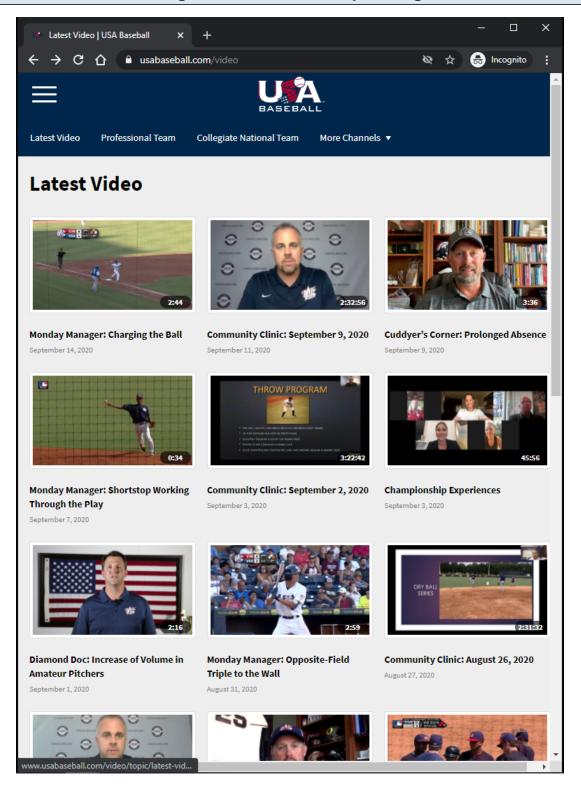

# USA Baseball Home Video Page - Default View - Top Of Page - MD

#### **URL:**

https://www.usabaseball.com/video

# **Default Topic:**

Latest Video

# **Video Card Items:**

Each Video Card item is clickable.

On click, the user is redirected to the <u>USA Baseball Playback Video Page</u>.

# **Video Card Items Tracking:**

Clicking Video Card item