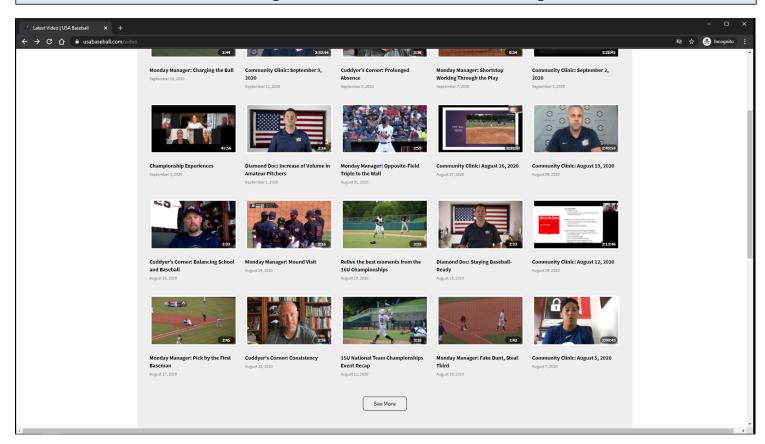

# USA Baseball Home Video Page - Default View - Bottom Of Page - LG/XL

### **URL**:

https://www.usabaseball.com/video

# **Default Topic:**

Latest Video

#### **Video Card Items:**

Each Video Card item is clickable.

On click, the user is redirected to the <u>USA Baseball Playback Video Page</u>.

#### See More Button:

Clicking the <u>See More</u> button will load more <u>Video Card</u> items if they are available. If no more items are available, then the <u>See More</u> button is not displayed.