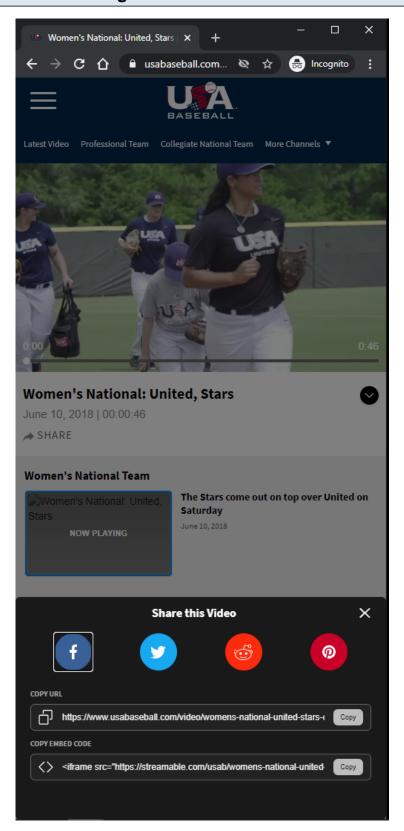

# USA Baseball Playback Video Page - Default View - Share Modal - XS/SM

#### **Share Modal:**

Clicking the Share button will display the Share modal.

When <u>Share</u> modal is opened, video will be paused if it is playing on the page.

When Share modal is closed, video will be resumed if it was paused by the Share modal.

### **Share Modal Tracking:**

Clicking Share button.

Clicking any of the Share icons/fields.