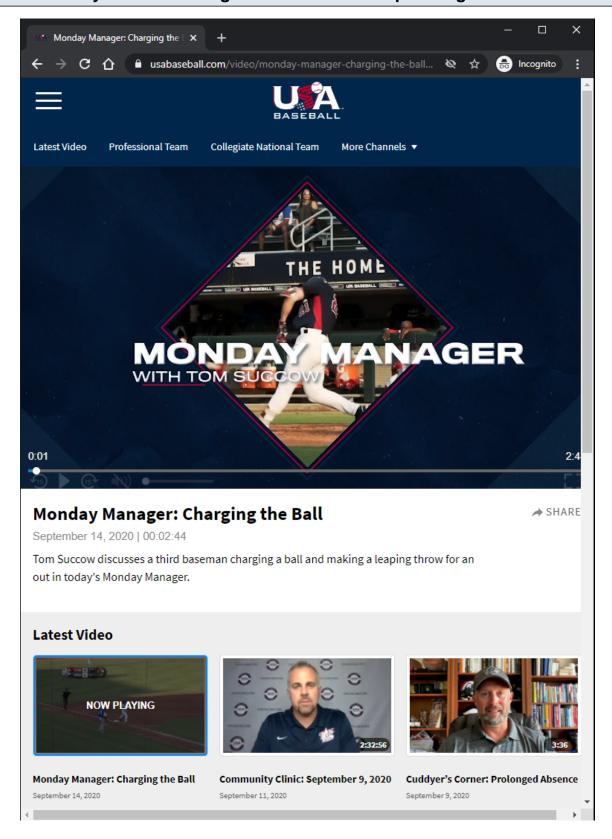

# USA Baseball Playback Video Page - Default View - Top Of Page - LG/XL

#### **URL:**

https://www.usabaseball.com/video/monday-manager-charging-the-ball?t=latest-video

### Video Player:

The Video Player attempts to autoplay with sound when the user arrives at page. If autoplay with sound is not allowed, then the video attempts to autoplay muted. If autoplay is not allowed, then the video defaults to click-to-play behavior.

### **Video Player Controls**

Rewind 15 seconds

Play/Pause

Fast-forward 15 seconds

Mute/Unmute

Volume Slider

**Closed-Captions** 

Full-Screen/Exit Full-Screen

#### **Playlist Items:**

Each Playlist item is clickable.

On click, the playback page's metadata and video player source is updated.

On click, a Now Playing label overlays the selected Playlist item.

On click, the window scrolls to the top.