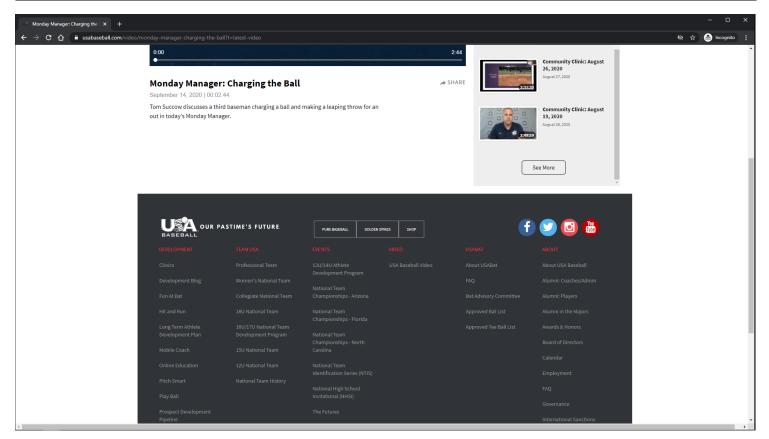

# USA Baseball Playback Video Page - Default View - Bottom Of Page - LG/XL

### **Playlist Items:**

Each Playlist item is clickable.

On click, the playback page's metadata and video player source is updated.

On click, a Now Playing label overlays the selected Playlist item.

On click, the window scrolls to the top.

### **See More Button:**

Clicking the <u>See More</u> button will load more <u>Playlist</u> items if they are available. If no more items are available, then the See More button is not displayed.