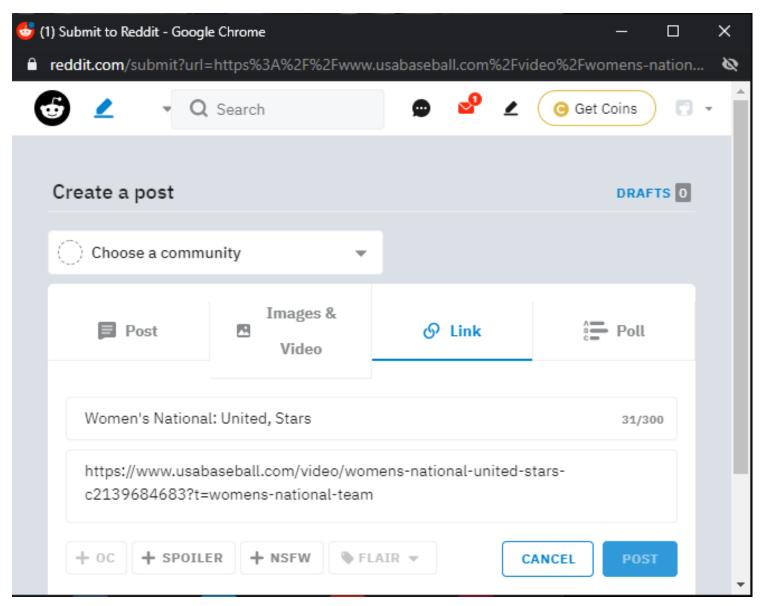

# USA Baseball Playback Video Page - Default View - Share Modal - Reddit Share

### **URL**:

## **Reddit Share Button:**

Clicking the <u>Reddit Share Button</u> in the Share modal will open a <u>Reddit share post</u> with the video information in a new window

If the user is not logged into Reddit, then he/she will be prompted to log in before the share post is displayed.

# **Reddit Share Button Tracking:**

Clicking Reddit Share Button