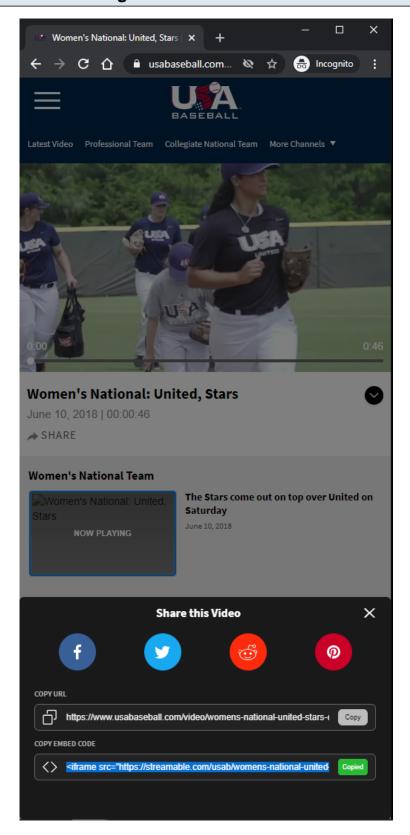

#### URL:

https://www.usabaseball.com/video/womens-national-united-stars-c2139684683?t=womens-national-te am

### **Share Modal:**

Clicking the **Share** button will display the **Share** modal.

When Share modal is opened, video will be paused if it is playing on the page.

When Share modal is closed, video will be resumed if it was paused by the Share modal.

| Share Modal Tracking:                   |  |
|-----------------------------------------|--|
| Clicking <u>Share</u> button.           |  |
| Clicking any of the Share icons/fields. |  |
|                                         |  |
|                                         |  |
|                                         |  |
|                                         |  |
|                                         |  |
|                                         |  |
|                                         |  |
|                                         |  |
|                                         |  |
|                                         |  |
|                                         |  |
|                                         |  |
|                                         |  |
|                                         |  |
|                                         |  |
|                                         |  |
|                                         |  |
|                                         |  |
|                                         |  |
|                                         |  |
|                                         |  |
|                                         |  |
|                                         |  |
|                                         |  |
|                                         |  |
|                                         |  |
|                                         |  |
|                                         |  |
|                                         |  |
|                                         |  |
|                                         |  |
|                                         |  |
|                                         |  |
|                                         |  |
|                                         |  |
|                                         |  |
| USA Baseball Video Page - 39            |  |

# **Share URL Field:**

Clicking the Share URL field or the Copy button will copy the URL of the video.

# **Share URL Tracking:**

Clicking the <u>Share URL</u> field Clicking the <u>Copy</u> button

## **Share Embed Code Field:**

Clicking the Share Embed Code field or the Copy button will copy the URL of the video.

# **Share Embed Code Tracking:**

Clicking the <u>Share Embed Code</u> field Clicking the <u>Copy</u> button