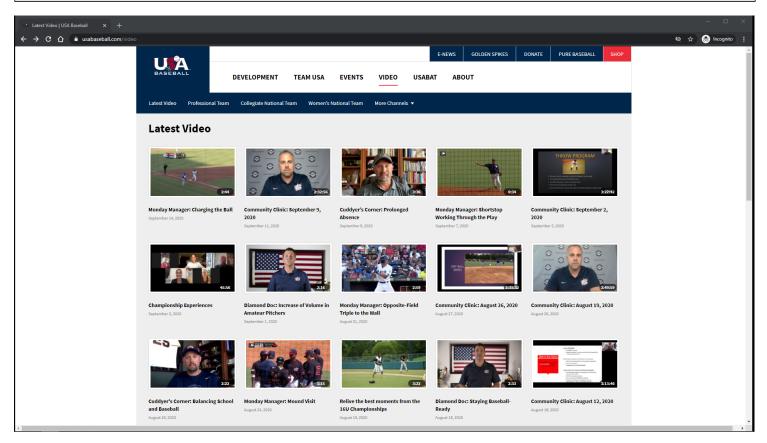

### USA Baseball Home Video Page - Default View - Top Of Page - LG/XL

#### URL:

https://www.usabaseball.com/video

### **Default Topic:**

Latest Video

### **Video Card Items:**

Each Video Card item is clickable.

On click, the user is redirected to the USA Baseball Playback Video Page.

### **Video Card Items Tracking:**

Clicking Video Card item