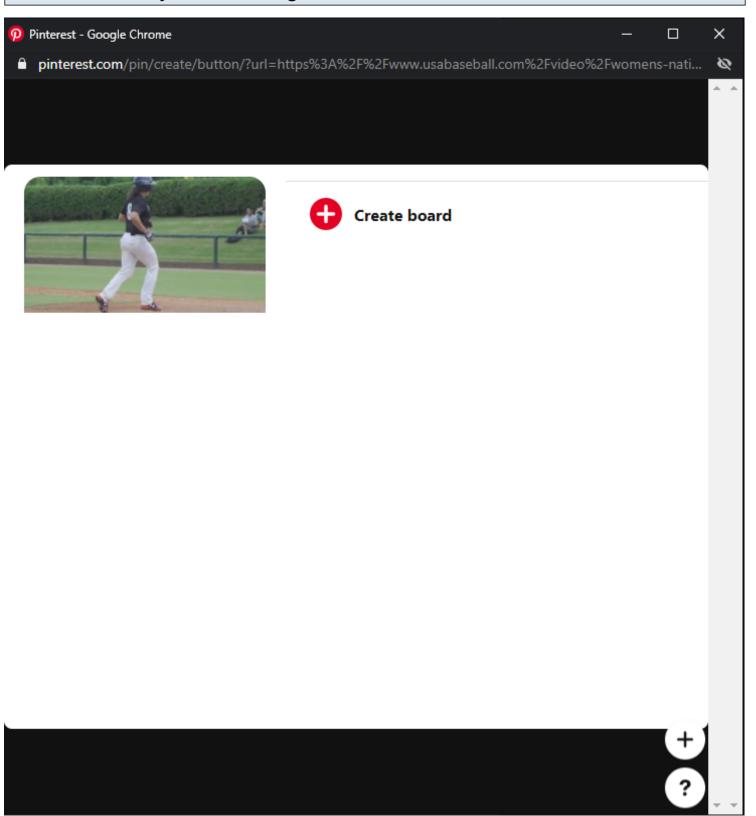

# USA Baseball Playback Video Page - Default View - Share Modal - Pinterest Share

### **URL**:

## **Pinterest Share Button:**

Clicking the <u>Pinterest Share Button</u> in the Share modal will open a <u>Pinterest share post</u> with the video information in a new window

If the user is not logged into Pinterest, then he/she will be prompted to log in before the share post is displayed.

# **Pinterest Share Button Tracking:**

Clicking Pinterest Share Button