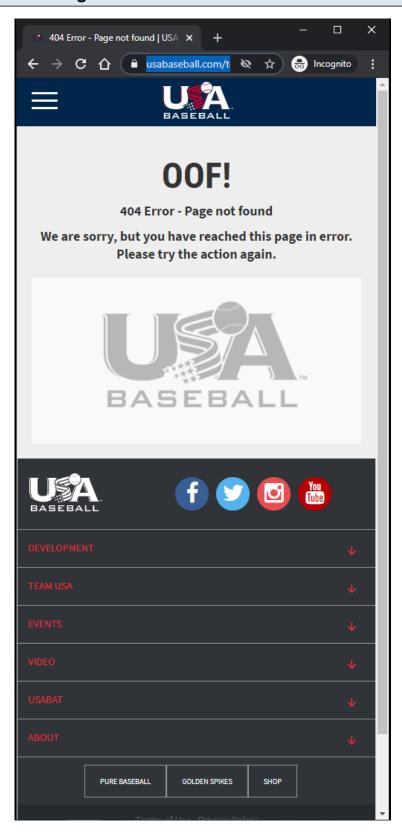

### **URL**:

https://www.usabaseball.com/topic/0

## Server 404 View:

| This view is displayed to the user if he/she visits a URL that does not exist. |
|--------------------------------------------------------------------------------|
|                                                                                |
|                                                                                |
|                                                                                |
|                                                                                |
|                                                                                |
|                                                                                |
|                                                                                |
|                                                                                |
|                                                                                |
|                                                                                |
|                                                                                |
|                                                                                |
|                                                                                |
|                                                                                |
|                                                                                |
|                                                                                |
|                                                                                |
|                                                                                |
|                                                                                |
|                                                                                |
|                                                                                |
|                                                                                |
|                                                                                |
|                                                                                |
|                                                                                |
|                                                                                |
|                                                                                |
|                                                                                |
|                                                                                |
|                                                                                |
|                                                                                |
|                                                                                |
|                                                                                |