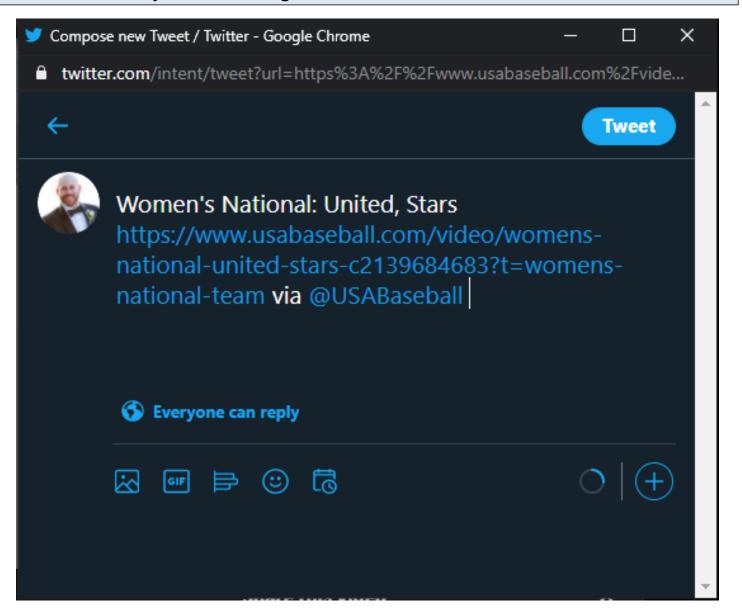

#### **Facebook Share Button:**

Clicking the <u>Facebook Share Button</u> in the Share modal will open a <u>Facebook share post</u> with the video information in a new window

If the user is not logged into Facebook, then he/she will be prompted to log in before the share post is displayed.

## Facebook Share Button Tracking:

Clicking Facebook Share Button

## USA Baseball Playback Video Page - Default View - Share Modal - Twitter Share

### **URL**:

#### **Twitter Share Button:**

Clicking the <u>Twitter Share Button</u> in the Share modal will open a <u>Twitter share post</u> with the video information in a new window

If the user is not logged into Twitter, then he/she will be prompted to log in before the share post is displayed.

## **Twitter Share Button Tracking:**

Clicking Twitter Share Button