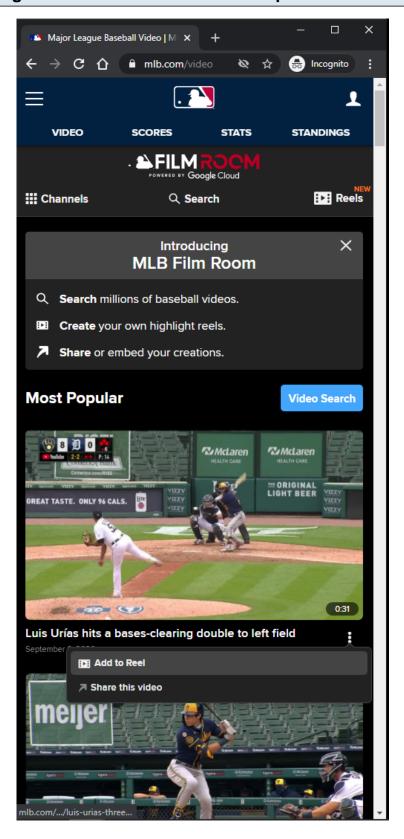

# MLB Home Video Page - Default View - Video Card Options - MD/LG/XL

#### **URL:**

https://www.mlb.com/video

#### **Video Card Options:**

Add To Reel/Remove From Reel Share this video

#### **Video Card Options Tracking:**

Clicking Add to Reel/Remove From Reel option Clicking Share this video option