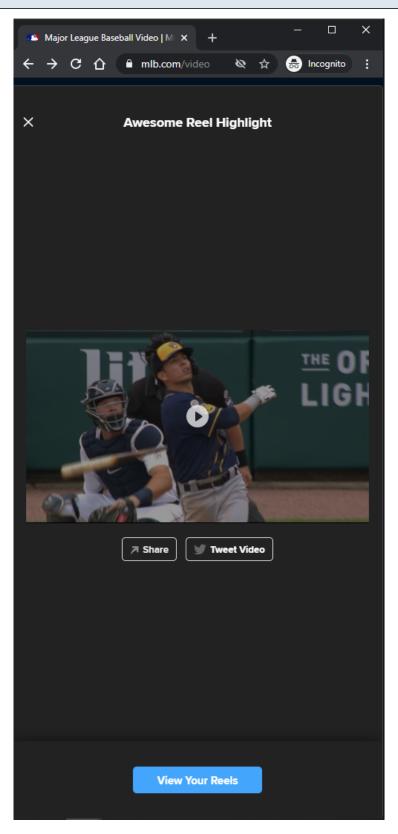

#### **Create Reel Success Form:**

After the reel highlight is created, a click-to-play Video Player is displayed to the user in a modal.

#### **View Your Reels Button:**

The user is redirected to their My Reels pages when he/she clicks on the View Your Reels link.

## **View Your Reels Button Tracking:**

Clicking View Your Reels button

#### **Share Button:**

Clicking the Share button will display the Share modal.

#### **Share Button Tracking:**

Clicking Share button

#### **Tweet Video Button:**

If the user clicks the <u>Tweet Video</u> button, then a tweet share post is displayed to the user in a new window.

## **Tweet Video Button Tracking:**

Clicking Tweet Video button