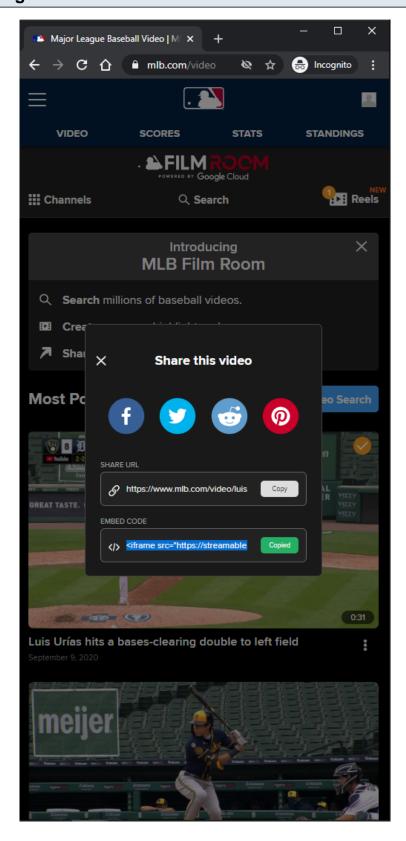

## MLB Home Video Page - Default View - Share Modal - Share Embed Code

#### **URL:**

https://www.mlb.com/video

## **Share Embed Code Field:**

Clicking the Share Embed Code field or the Copy button will copy the URL of the video.

## **Share Embed Code Tracking:**

Clicking the <u>Share Embed Code</u> field Clicking the Copy button