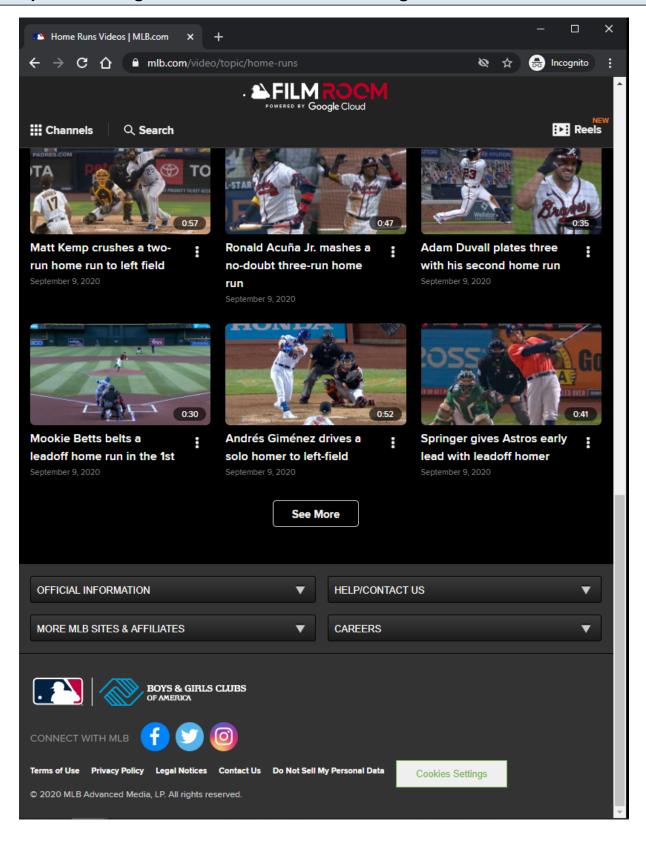

# MLB Topic Video Page - Default View - Bottom Of Page - LG/XL

#### **URL**:

https://www.mlb.com/video/topic/home-runs

## **Topic Page Tracking:**

Track page load

#### **Video Card Items:**

Each Video Card item is clickable.

On click, the user is redirected to the MLB Playback Video Page.

Each Video Card item has an options menu.

## **See More Button:**

Clicking the <u>See More</u> button will load more <u>Video Card</u> items if they are available. If no more items are available, then the <u>See More</u> button is not displayed.