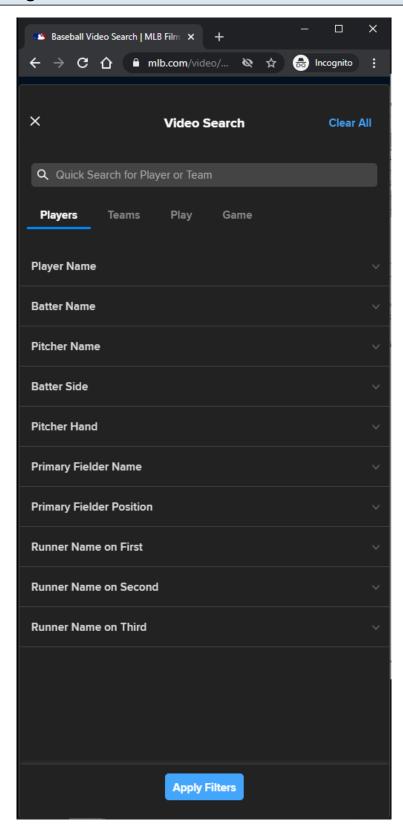

# MLB Home Video Page - Default View - Video Search - XS/SM

#### **URL**:

https://www.mlb.com/video

# Video Search filter panel:

This view is displayed to the user on the after the user clicks on the Video Search button.

This filter panel is the same filter panel component used in MLB Search Video Page - Default View slides.

This filter panel is slightly different because the user is redirected to the <u>MLB Search Video Page</u> with Results after a search is made.

User can perform a quick search for player or team video highlights.

User can perform an advanced search by selecting Players, Teams, Play, and Game filters.