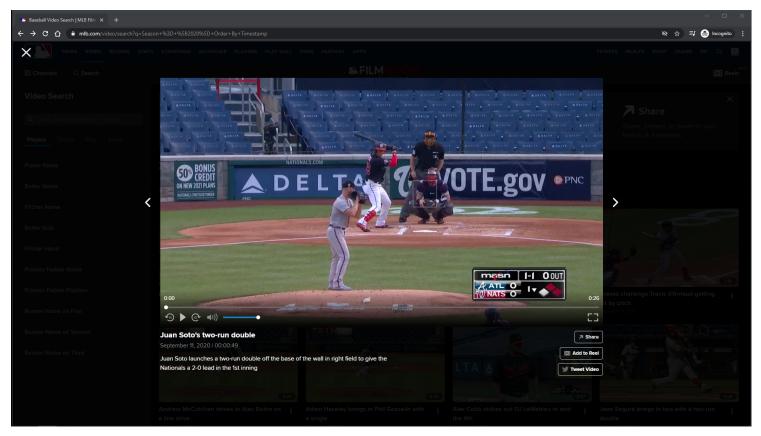

#### **Create Reel Success Form:**

After the reel highlight is created, a click-to-play Video Player is displayed to the user in a modal.

#### **View Your Reels Button:**

The user is redirected to their My Reels pages when he/she clicks on the View Your Reels link.

#### **Share Button:**

Clicking the **Share** button will display the **Share** modal.

#### **Share Button Tracking:**

Clicking Share button

#### **Tweet Video Button:**

If the user clicks the <u>Tweet Video</u> button, then a tweet share post is displayed to the user in a new window.

## **Tweet Video Button Tracking:**

Clicking Tweet Video button