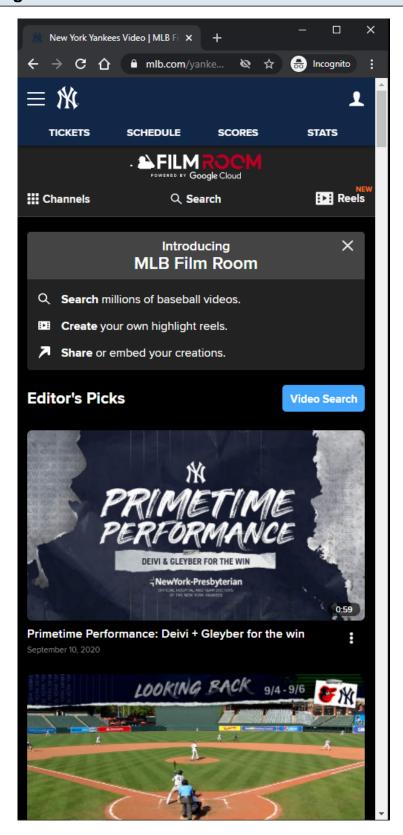

# **MLB Home Video Page - Club View**

#### **URL:**

https://www.mlb.com/yankees/video

# **Default Topic:**

#### Editor's Picks

## **Club View:**

This view is similar to MLB Home Video Page - Default View slides.

This view is slightly different because the page has a different default topic, a different header, and a unique list of <u>Channels/Topics</u>.