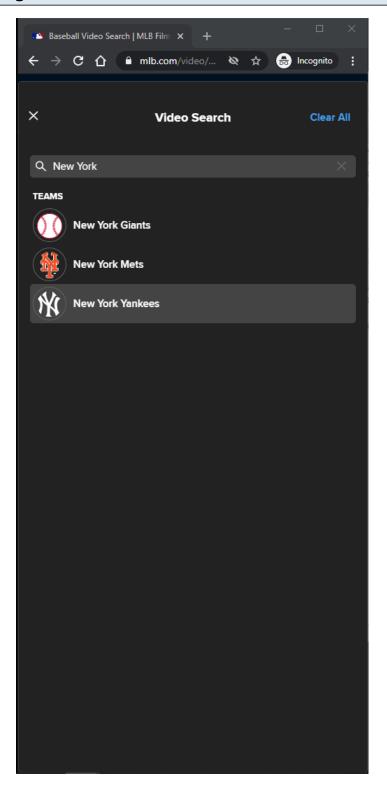

# MLB Home Video Page - Default View - Video Search - LG/XL

#### **URL:**

https://www.mlb.com/video

#### Video Search filter panel:

This view is always displayed to the user.

This filter panel is the same filter panel component used in MLB Search Video Page - Default View slides.

This filter panel is slightly different because the user is redirected to the <u>MLB Search Video Page</u> with Results after a search is made.

User can perform a quick search for <u>player</u> or <u>team</u> video highlights.

User can perform an advanced search by selecting Players, Teams, Play, and Game filters.