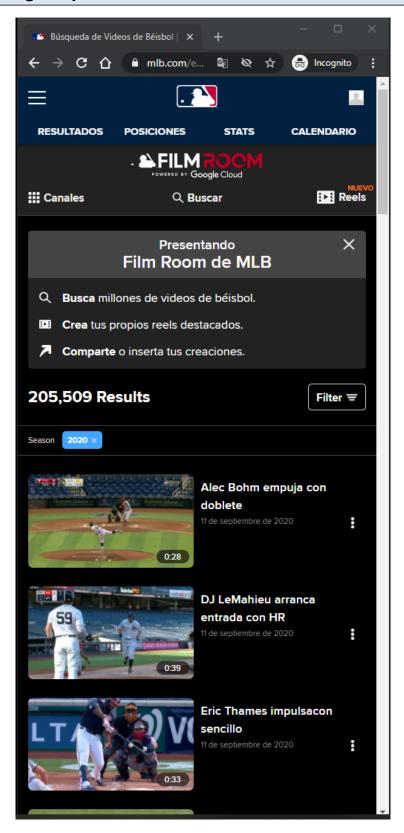

# **MLB Home Video Page - Spanish View**

#### **URL**:

https://www.mlb.com/es/video

# **Default Topic:**

#### **Spanish View:**

This view is similar to MLB Home Video Page - Default View slides.

This view is slightly different because the content of the page is in Spanish, the page has a different default topic, and the page has a unique list of <u>Channels/Topics</u>.

## **Other Club Page Examples:**

https://www.mlb.com/app/atbat/es/video

https://www.mlb.com/es/yankees/video

https://www.mlb.com/es/redsox/video

https://www.mlb.com/es/phillies/video