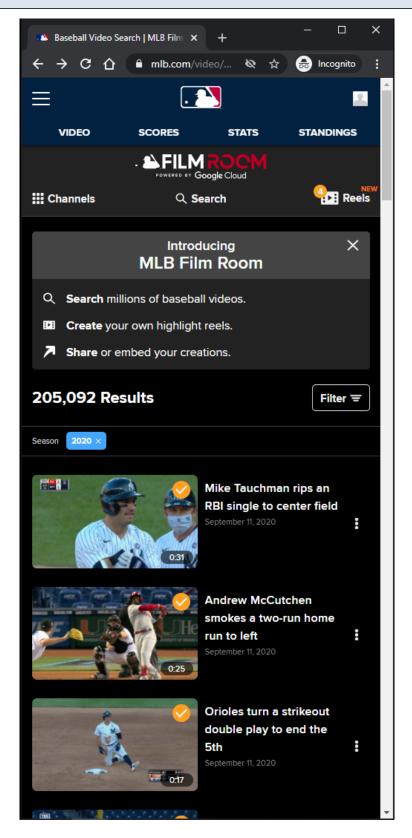

## **Add To Reel Option:**

If the user is not logged in, then he/she is redirected to the MLB Login Page.

Clicking the <u>Add To Reel</u> option will add the selected video to the <u>Reels cart</u> in the <u>Subnav</u> menu. If the user adds their 5th reel, then the <u>Reel Cart</u> automatically opens.

# **Add To Reel Option:**

If the user is not logged in, then he/she is redirected to the MLB Login Page.

Clicking the <u>Add To Reel</u> option will add an orange check overlay image to the <u>Video card</u>, and add tthe selected video to the Reels cart in the Subnav menu.

If the user adds their 5th reel, then the Reel Cart automatically opens.