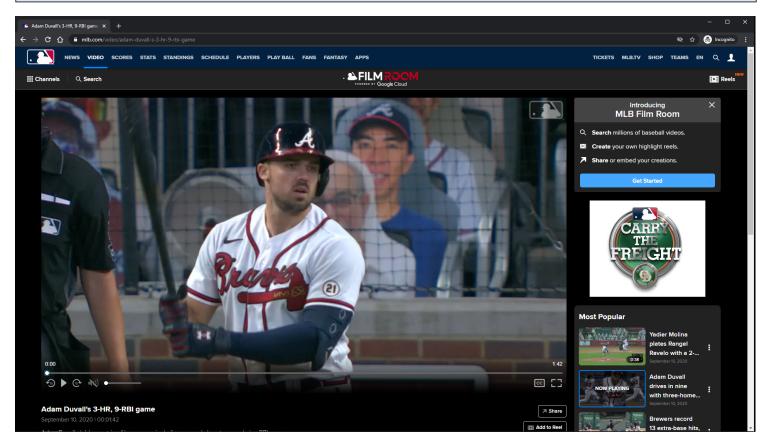

# MLB Playback Video Page - Default View - Top Of Page - No Banner Ad - LG/XL

#### **URL:**

https://www.mlb.com/video/adam-duvall-s-3-hr-9-rbi-game

# Playback Page Tracking:

Track page load

#### **Video Player:**

The Video Player attempts to autoplay with sound when the user arrives at page.

If autoplay with sound is not allowed, then the video attempts to autoplay muted.

If autoplay is not allowed, then the video defaults to click-to-play behavior.

#### **Notification container:**

A customizable notification is displayed below the Subnav menu.

The user has the option to dismiss the notification.

If the user dismisses the notification, then the notification will not come back unless the user clears out his/her browser's local storage.

#### **Companion Display Ad:**

A companion display ad is displayed above the playlist container each time a video pre-roll ad plays.

The companion display ad is displayed when the video pre-roll ad starts playing.