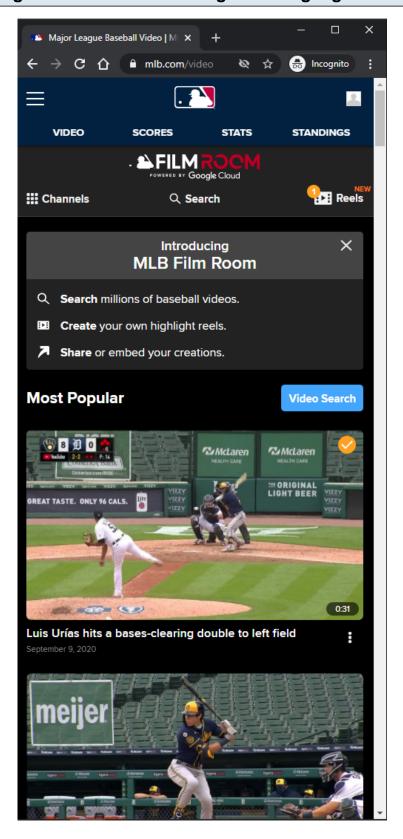

#### **URL:**

https://www.mlb.com/video

# **Add To Reel Option:**

If the user is not logged in, then he/she is redirected to the MLB Login Page.

Clicking the <u>Add To Reel</u> option will add an orange check overlay image to the <u>Video card</u>, and add tthe selected video to the Reels cart in the Subnav menu.

If the user adds their 5th reel, then the Reel Cart automatically opens.

## **Add To Reel Tracking:**

Clicking Add to Reel option

MLB Home Video Page - Default View - Adding Video Highlight to Reel Cart - Not Logged In - MD/LG/XL