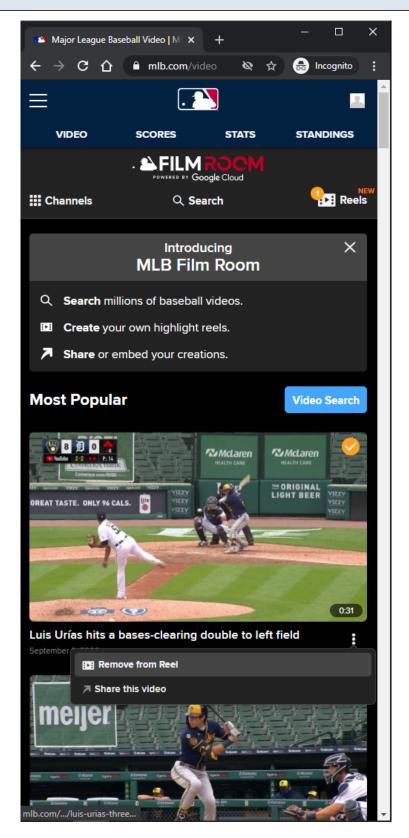

## **Remove From Reel Option:**

Remove From Reel option is displayed when viewing <u>Video Card</u> options of a reel that was already added to the <u>Reels cart</u> in the <u>Subnav</u> menu.

Clicking the <u>Remove From Reel</u> option will remove the orange check overlay image from the <u>Video Card</u>, and remove the selected video from the <u>Reels cart</u> in the <u>Subnav</u> menu.

#### **Remove From Reel Option:**

Remove From Reel option is displayed when viewing <u>Video Card</u> options of a reel that was already added to the Reels cart in the Subnav menu.

Clicking the <u>Remove From Reel</u> option will remove the orange check overlay image from the <u>Video Card</u>, and remove the selected video from the <u>Reels cart</u> in the <u>Subnav</u> menu.

#### **Video Card Items:**

Each Video Card item is clickable.

On click, the user is redirected to the MLB Playback Video Page.

Each Video Card item has an options menu.

## **Video Card Items Tracking:**

Clicking Video Card item

Clicking Video Card item options

Clicking Add to Reel/Remove From Reel option within Video Card item options

Clicking Share this video option within Video Card item options