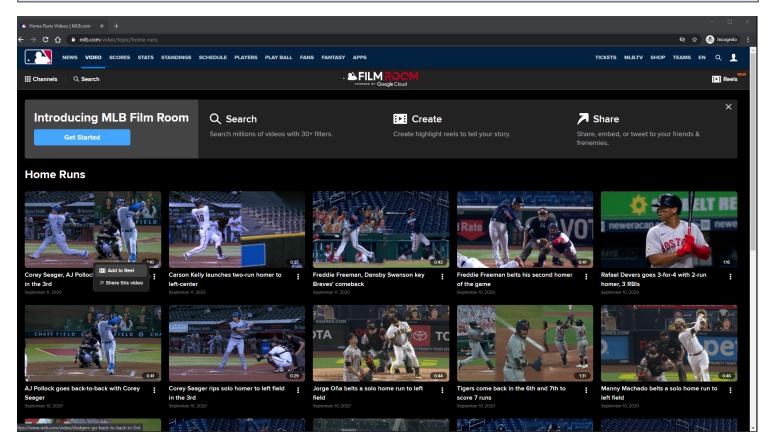

## MLB Topic Video Page - Default View - Top Of Page - No Banner Ad - LG/XL

#### **URL:**

https://www.mlb.com/video/topic/home-runs

#### **Topic Page Tracking:**

Track page load

#### **Notification container:**

A customizable notification is displayed below the Subnav menu.

The user has the option to dismiss the notification.

If the user dismisses the notification, then the notification will not come back unless the user clears out his/her browser's local storage.

#### **Video Card Items:**

Each Video Card item is clickable.

On click, the user is redirected to the MLB Playback Video Page.

Each Video Card item has an options menu.

## Video Card Items Tracking:

Clicking Video Card item

Clicking Video Card item options

Clicking Add to Reel/Remove From Reel option within Video Card item options

Clicking Share this video option within Video Card item options