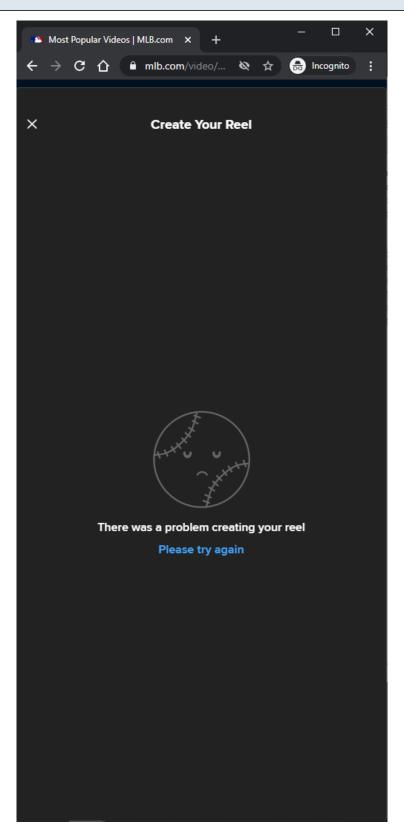

# MLB Home Video Page - Default View - Subnav - Reels Cart - Create Reel Error Form - XS/SM

## **URL**:

https://www.mlb.com/video

#### **Create Reel Error Form:**

After the reel highlight creation fails, a message is delivered to the user prompt he/she to try again.

### Please Try Again Link:

On click, the previous form is loaded.

## Please Try Again Link Tracking:

Clicking Please Try Again link