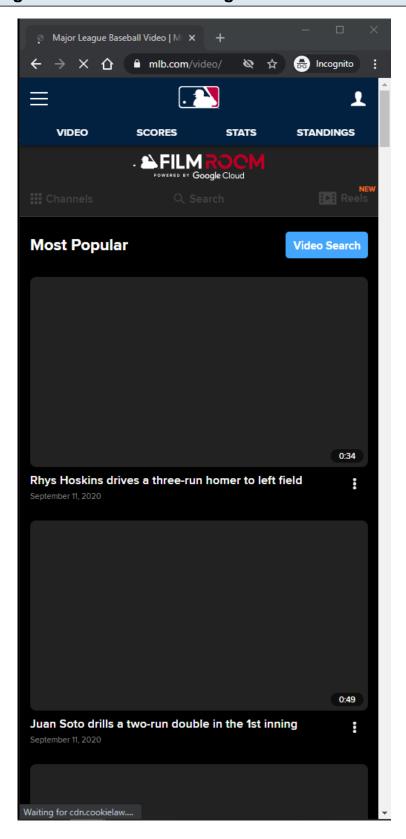

# MLB Home Video Page - Default View - Top Of Page - MD

# **URL**:

https://www.mlb.com/video

#### **Home Page Tracking:**

Track page load

#### **Default Topic:**

Most Popular

#### **Notification container:**

A customizable notification is displayed below the <u>Subnav</u> menu.

The user has the option to dismiss the notification.

If the user dismisses the notification, then the notification will not come back unless the user clears out his/her browser's local storage.

The notification container may not show on certain topic id pages.

#### **Notification container Tracking:**

**Dismiss** 

Show

#### **Video Search Button:**

Displays the Video Search filters modal on XS/SM/MD Screen Sizes.

Button is not displayed on LG/XL Screen Sizes.

#### **Video Search Button Tracking:**

Clicking Video Search Button

#### **Video Card Items:**

Each Video Card item is clickable.

On click, the user is redirected to the MLB Playback Video Page.

Each <u>Video Card</u> item has an options menu.

## Video Card Items Tracking:

Clicking Video Card item

Clicking Video Card item options

Clicking Add to Reel/Remove From Reel option within Video Card item options

Clicking Share this video option within Video Card item options