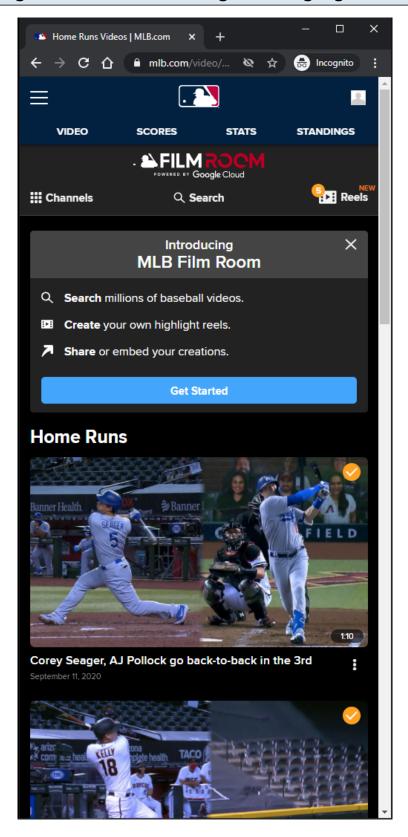

## **Add To Reel Option:**

If the user is not logged in, then he/she is redirected to the MLB Login Page.

Clicking the Add To Reel option will add an orange check overlay image to the Video card, and add tthe selected video to the Reels cart in the Subnav menu.

If the user adds their 5th reel, then the Reel Cart automatically opens.

## Add To Reel Tracking:

Clicking Add to Reel option