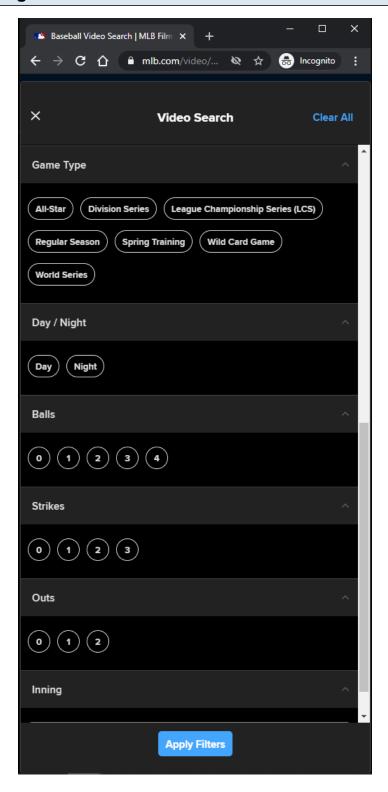

#### Video Search filter panel:

This view is always displayed to the user.

This filter panel is the same filter panel component used in MLB Search Video Page - Default View slides.

This filter panel is slightly different because the user is redirected to the <u>MLB Search Video Page</u> with Results after a search is made.

User can perform a quick search for <u>player</u> or <u>team</u> video highlights.

User can perform an advanced search by selecting Players, Teams, Play, and Game filters.

#### Video Search filter panel:

This view is displayed to the user after the user clicks on the Video Search button.

This filter panel is the same filter panel component used in MLB Search Video Page - Default View slides.

This filter panel is slightly different because the user is redirected to the <u>MLB Search Video Page</u> with Results after a search is made.

User can perform a quick search for <u>player</u> or <u>team</u> video highlights.

User can perform an advanced search by selecting Players, Teams, Play, and Game filters.

# Video Search filter panel:

This view is displayed to the user on the after the user clicks on the Video Search button.

This filter panel is the same filter panel component used in MLB Search Video Page - Default View slides.

This filter panel is slightly different because the user is redirected to the <u>MLB Search Video Page</u> with Results after a search is made.

User can perform a quick search for player or team video highlights.