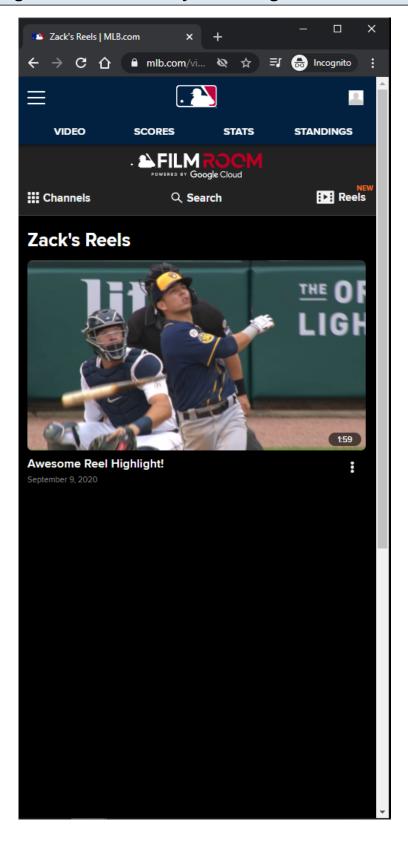

# MLB Home Video Page - Default View - My Reels Page - XS/SM

#### **URL**:

https://www.mlb.com/video/00ub1b1z7DJwOMxmS356/reels

# My Reels Page:

The user can get here by visiting his/her My Reels page directly, or by clicking the View Your Reels link/button.

# My Reels Page Tracking:

Track page load

## **Reel Video Card Items:**

Each Video Card item is clickable.

On click, the user is redirected to the MLB Playback Video Page.

Each Video Card item has an options menu.