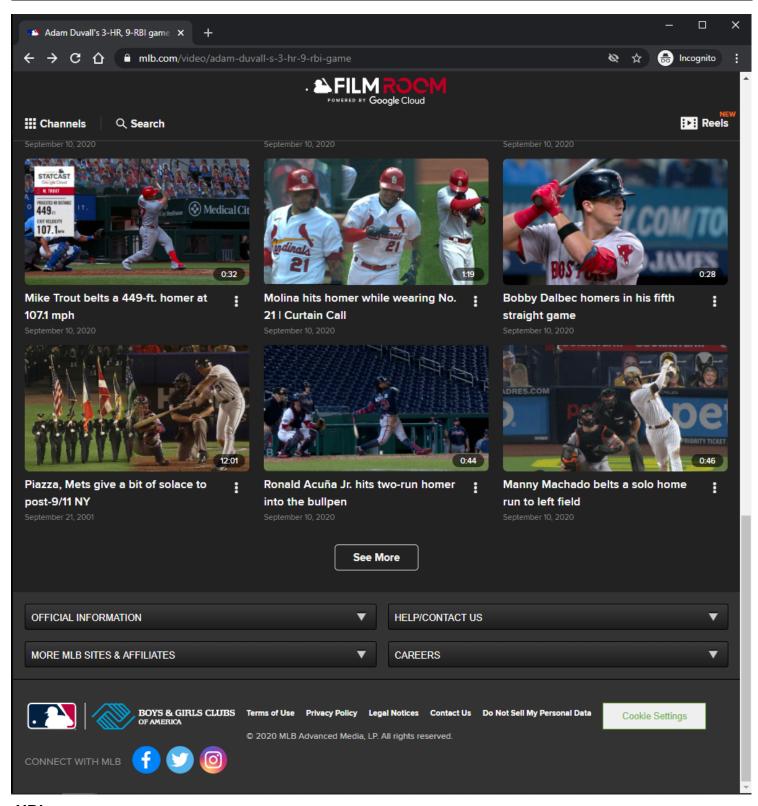

## **Playlist Items:**

Each Playlist item is clickable.

On click, the playback page's metadata and video player source is updated.

On click, a Now Playing label overlays the selected Playlist item.

On click, the window scrolls to the top.

Each <u>Playlist</u> item has an options menu.

## Playlist Items Tracking:

Clicking Playlist item

Clicking Playlist item options

Clicking Add to Reel/Remove From Reel option within Playlist item options

Clicking Share this video option within Playlist item options

#### **See More Button:**

Clicking the <u>See More</u> button will load more <u>Playlist</u> items if they are available.

If no more items are available, then the <u>See More</u> button is not displayed.

# **See More Button Tracking:**

Clicking See More Button