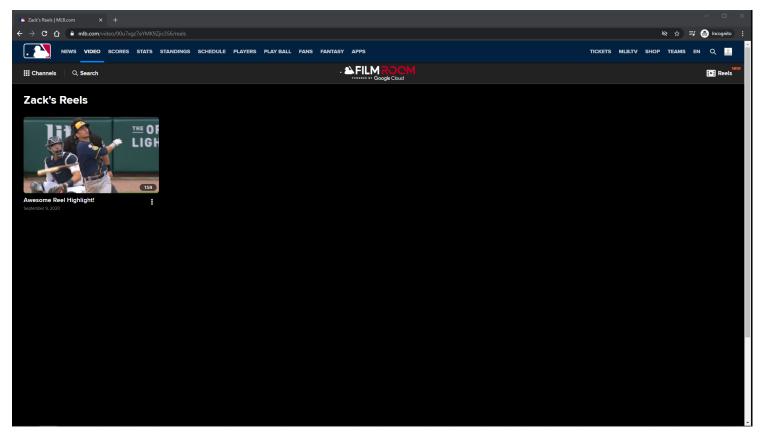

## MLB Home Video Page - Default View - My Reels Page - MD/LG/XL

#### **URL:**

https://www.mlb.com/video/00ub1b1z7DJwOMxmS356/reels

## My Reels Page:

The user can get here by visiting his/her My Reels page directly, or by clicking the View Your Reels link/button.

## My Reels Page Tracking:

Track page load

#### **Reel Video Card Items:**

Each Video Card item is clickable.

On click, the user is redirected to the <u>MLB Playback Video Page</u>. Each <u>Video Card</u> item has an options menu.