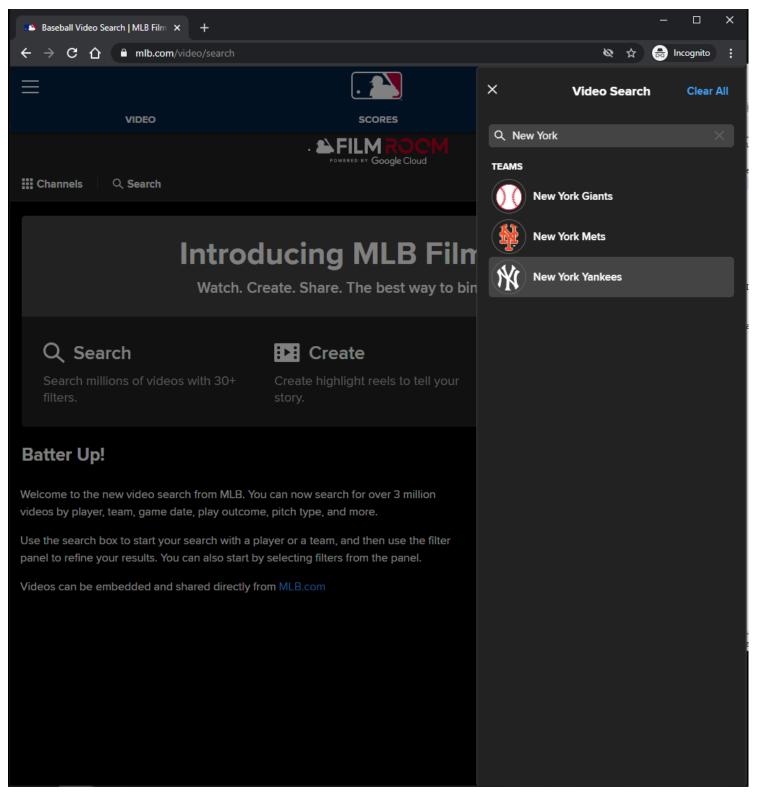

# MLB Home Video Page - Default View - Video Search - LG/XL

#### **URL:**

https://www.mlb.com/video

#### Video Search filter panel:

This view is always displayed to the user.

This filter panel is the same filter panel component used in MLB Search Video Page - Default View slides.

This filter panel is slightly different because the user is redirected to the <u>MLB Search Video Page</u> with Results after a search is made.

User can perform a quick search for <u>player</u> or <u>team</u> video highlights.

User can perform an advanced search by selecting Players, Teams, Play, and Game filters.