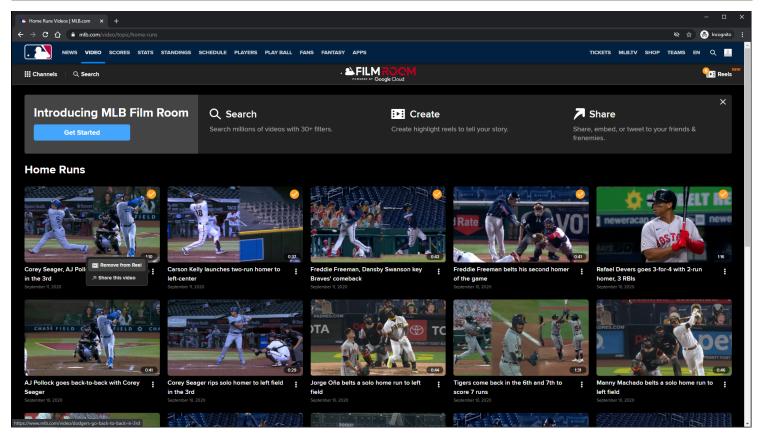

#### Remove From Reel Option:

Remove From Reel option is displayed when viewing <u>Video Card</u> options of a reel that was already added to the <u>Reels cart</u> in the <u>Subnav</u> menu.

Clicking the <u>Remove From Reel</u> option will remove the orange check overlay image from the <u>Video Card</u>, and remove the selected video from the <u>Reels cart</u> in the <u>Subnav</u> menu.

## Remove From Reel Tracking:

Clicking Remove From Reel option