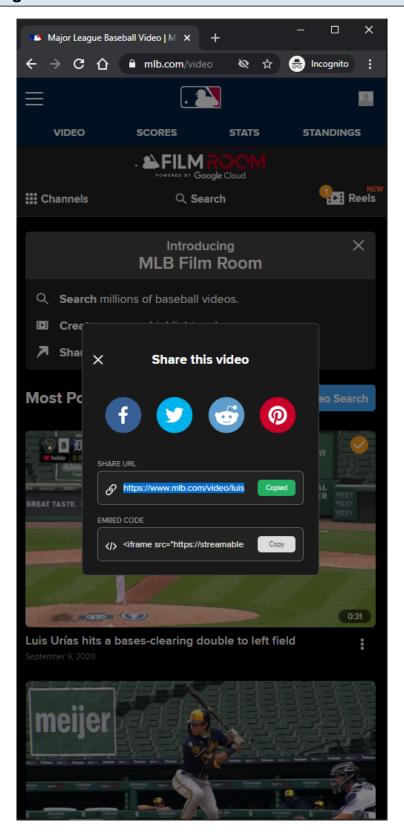

# MLB Home Video Page - Default View - Share Modal - Share URL

#### **URL**:

https://www.mlb.com/video

## **Share URL Field:**

Clicking the Share URL field or the Copy button will copy the URL of the video. **Share URL Tracking:** Clicking the Share URL field Clicking the Copy button