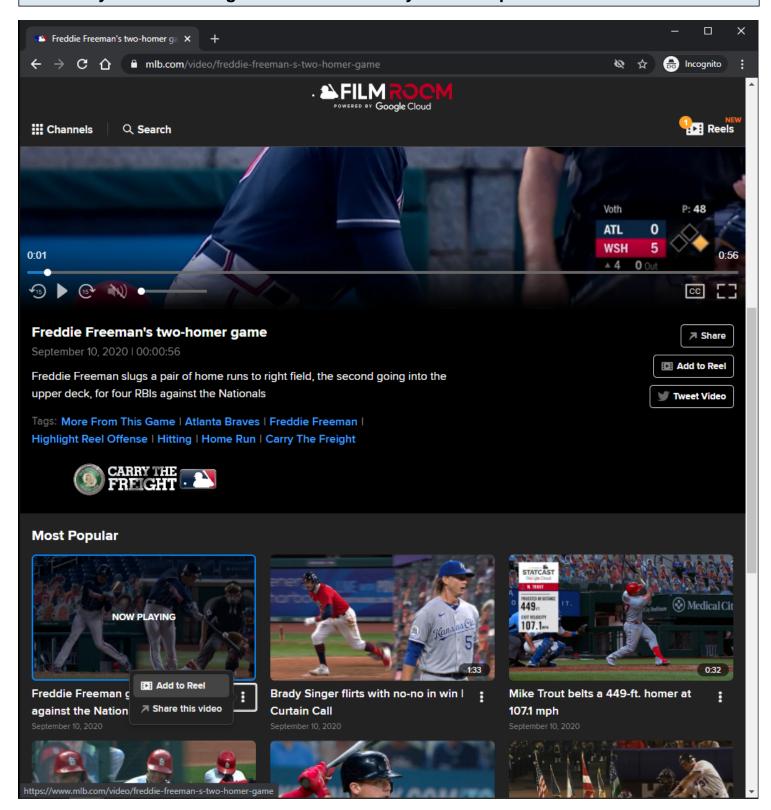

## **Playlist Item Options:**

Add To Reel/Remove From Reel

# Playlist Item Options Tracking:

Clicking Add to Reel/Remove From Reel option Clicking Share this video option

# **Add To Reel Button/Option:**

If the user is not logged in, then he/she is redirected to the MLB Login Page.

Clicking the <u>Add To Reel</u> option will add an orange check overlay image to the <u>Playlist Item</u>, and add tthe selected video to the Reels cart in the Subnav menu.

If the user adds their 5th reel, then the Reel Cart automatically opens.

User cannot add Reels videos to Reels Cart.