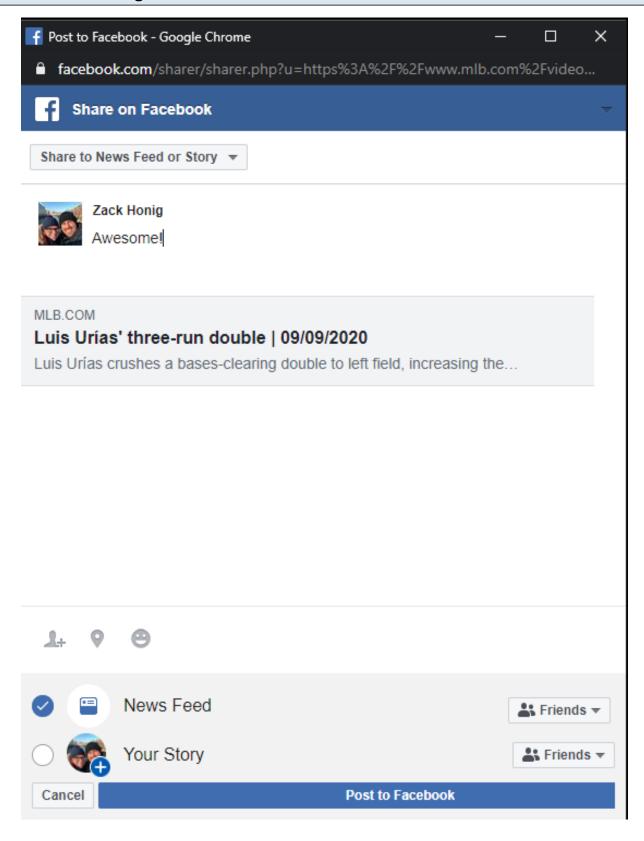

# MLB Home Video Page - Default View - Share Modal - Facebook Share

#### **URL**:

https://www.mlb.com/video

## **Facebook Share Button:**

Clicking the <u>Facebook Share Button</u> in the <u>Share</u> modal will open a <u>Facebook share post</u> with the video information in a new window.

If the user is not logged into Facebook, then he/she will be prompted to log in before the share post is displayed.

## Facebook Share Button Tracking:

Clicking Facebook Share Button