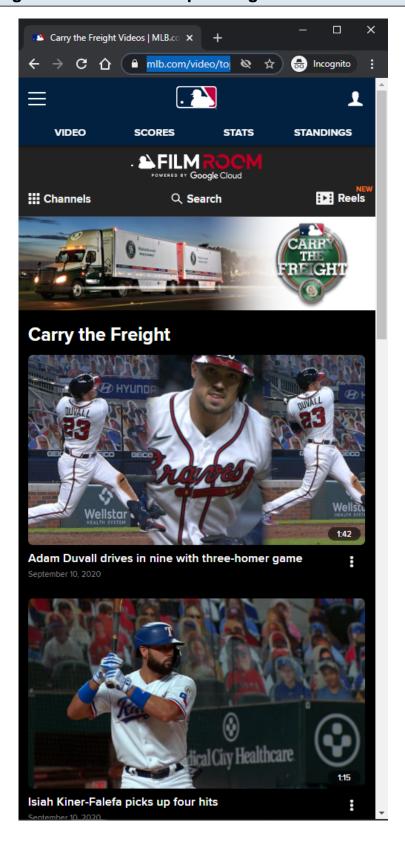

# MLB Topic Video Page - Default View - Top Of Page - Banner Ad - XS/SM

#### **URL**:

https://www.mlb.com/video/topic/carry-the-freight

Track page load

#### Banner Ad:

Clicking opens Ad in new browser tab.

#### **Notification Container:**

The notification container is not showing on this topic page because the topic id was blacklisted.

#### **Video Card Items:**

Each Video Card item is clickable.

On click, the user is redirected to the MLB Playback Video Page.

Each Video Card item has an options menu.

#### **Video Card Items Tracking:**

Clicking Video Card item

Clicking Video Card item options

Clicking Add to Reel/Remove From Reel option within Video Card item options

Clicking Share this video option within Video Card item options