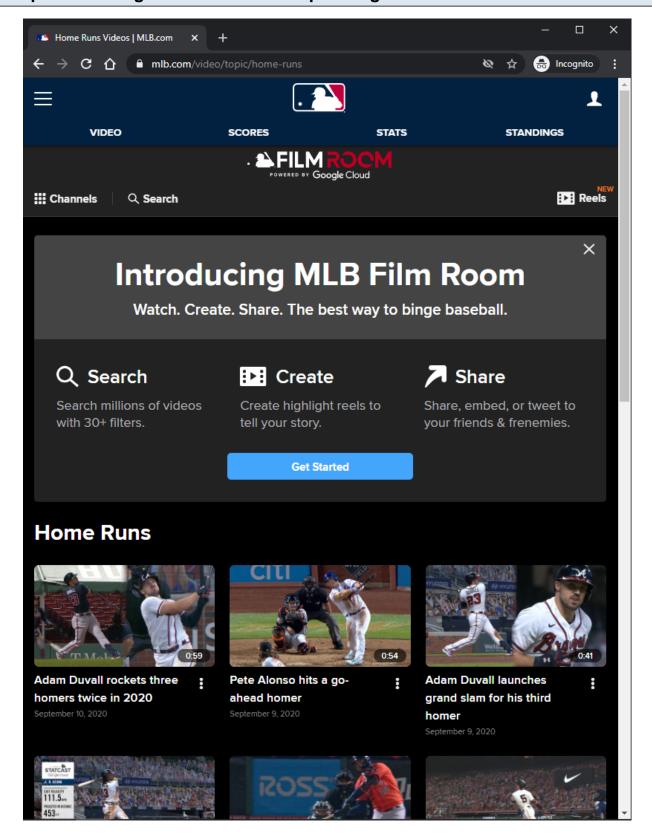

## MLB Topic Video Page - Default View - Top Of Page - No Banner Ad - LG/XL

#### **URL:**

https://www.mlb.com/video/topic/home-runs

#### **Notification container:**

A customizable notification is displayed below the Subnav menu.

The user has the option to dismiss the notification.

If the user dismisses the notification, then the notification will not come back unless the user clears out his/her browser's local storage.

The notification container may not show on certain topic id pages.

## **Notification container Tracking:**

**Dismiss** 

Show

**Get Started** 