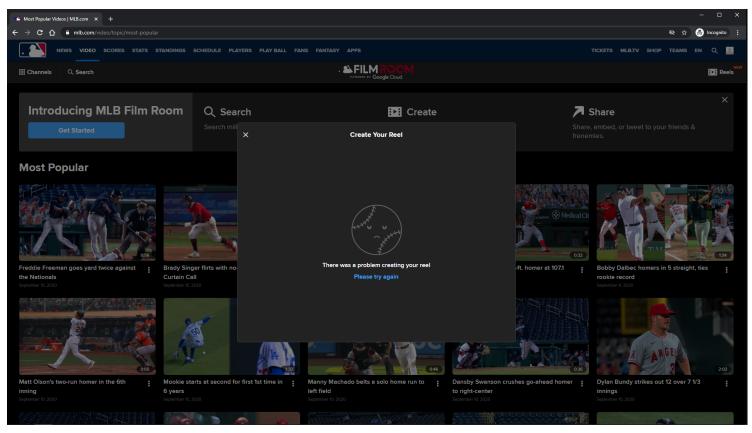

# MLB Home Video Page - Default View - Subnav - Reels Cart - Create Reel Error Form - MD/LG/XL

## **URL:**

https://www.mlb.com/video

## **Create Reel Error Form:**

After the reel highlight creation fails, a message is delivered to the user prompt he/she to try again.

## **Please Try Again Link:**

On click, the previous form is loaded.

## **Please Try Again Link Tracking:**

Clicking Please Try Again link