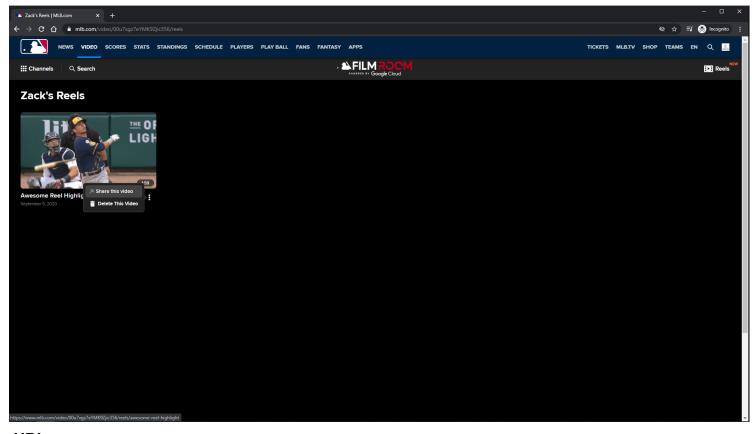

## MLB Home Video Page - Default View - My Reels Page - MD/LG/XL

## My Reels Page:

The user can get here by visiting his/her My Reels page directly, or by clicking the View Your Reels link/button.

#### **Reel Video Card Items:**

Each Video Card item is clickable.

On click, the user is redirected to the <u>MLB Playback Video Page</u>. Each <u>Video Card</u> item has an options menu.

# **Video Card Items Tracking:**

Clicking Video Card item

Clicking Video Card item options

Clicking <u>Delete This Video</u> option within <u>Video Card</u> item options

Clicking Share this video option within Video Card item options