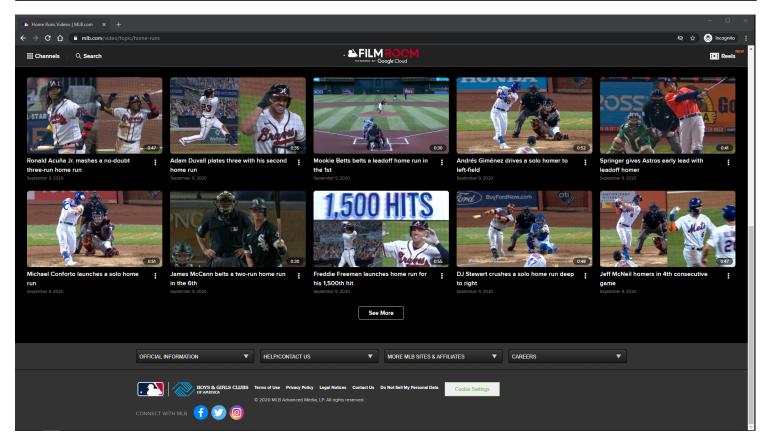

## MLB Topic Video Page - Default View - Top Of Page - No Banner Ad - LG/XL

#### **URL:**

https://www.mlb.com/video/topic/home-runs

#### **Topic Page Tracking:**

Track page load

#### **Video Card Items:**

Each Video Card item is clickable.

On click, the user is redirected to the MLB Playback Video Page.

Each Video Card item has an options menu.

## Video Card Items Tracking:

Clicking Video Card item

Clicking Video Card item options

Clicking Add to Reel/Remove From Reel option within Video Card item options

Clicking Share this video option within Video Card item options