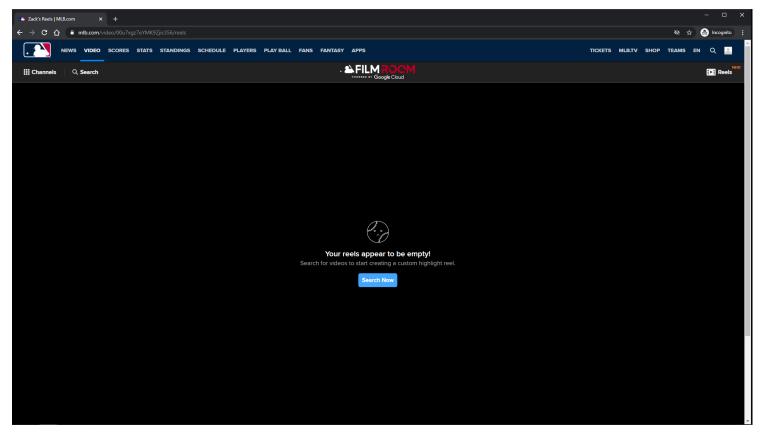

## MLB Home Video Page - Default View - Empty My Reels Page - MD/LG/XL

#### **URL:**

https://www.mlb.com/video/00u7xgz7eYMK9Zjic356/reels

#### **Empty My Reels Page:**

The user can get here by visiting his/her My Reels page directly, or by clicking the View Your Reels

On an empty My Reels page, a Search Now button is displayed to the user.

## **Empty My Reels Page Tracking:**

Track page load

## **Search Now Button:**

If the user clicks on the <u>Search Now</u> button, then he/she is redirected to the <u>MLB Search Video Page</u>.

## **Search Now Button Tracking:**

Clicking the Search Now button