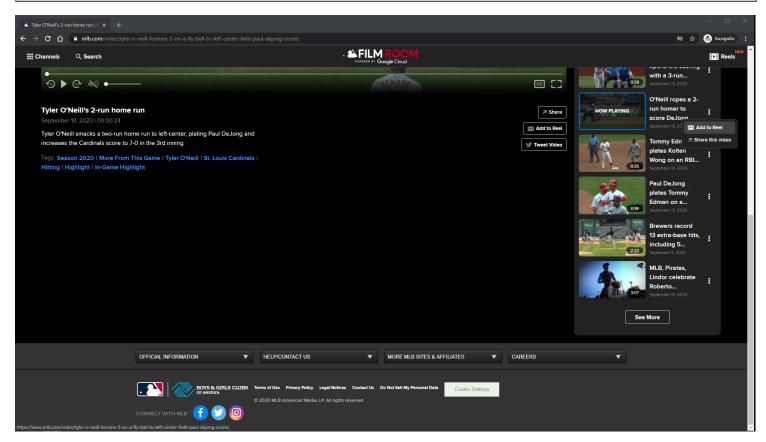

# MLB Playback Video Page - Default View - Bottom Of Page - LG/XL

## **URL**:

https://www.mlb.com/video/tyler-o-neill-homers-5-on-a-fly-ball-to-left-center-field-paul-dejong-scores

## **Playback Page Tracking:**

Track page load

#### **Playlist Items:**

Each Playlist item is clickable.

On click, the playback page's metadata and video player source is updated.

On click, a Now Playing label overlays the selected Playlist item.

On click, the window scrolls to the top.

#### **See More Button:**

Clicking the <u>See More</u> button will load more <u>Playlist</u> items if they are available.

If no more items are available, then the <u>See More</u> button is not displayed.