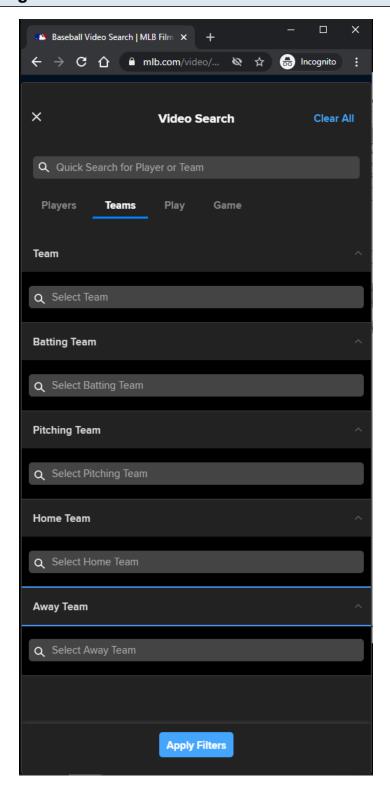

#### Video Search filter panel:

This view is always displayed to the user.

This filter panel is the same filter panel component used in MLB Search Video Page - Default View slides.

This filter panel is slightly different because the user is redirected to the <u>MLB Search Video Page</u> with Results after a search is made.

User can perform a quick search for <u>player</u> or <u>team</u> video highlights.

User can perform an advanced search by selecting Players, Teams, Play, and Game filters.