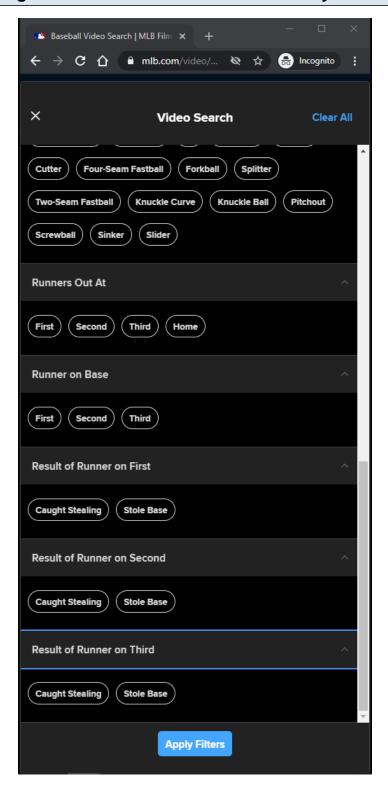

#### Video Search filter panel:

This view is always displayed to the user.

This filter panel is the same filter panel component used in MLB Search Video Page - Default View slides.

This filter panel is slightly different because the user is redirected to the <u>MLB Search Video Page</u> with Results after a search is made.

User can perform a quick search for <u>player</u> or <u>team</u> video highlights.

User can perform an advanced search by selecting Players, Teams, Play, and Game filters.

#### Video Search filter panel:

This view is displayed to the user after the user clicks on the Video Search button.

This filter panel is the same filter panel component used in MLB Search Video Page - Default View slides.

This filter panel is slightly different because the user is redirected to the <u>MLB Search Video Page</u> with Results after a search is made.

User can perform a quick search for <u>player</u> or <u>team</u> video highlights.

User can perform an advanced search by selecting Players, Teams, Play, and Game filters.

# Video Search filter panel:

This view is displayed to the user on the after the user clicks on the Video Search button.

This filter panel is the same filter panel component used in MLB Search Video Page - Default View slides.

This filter panel is slightly different because the user is redirected to the <u>MLB Search Video Page</u> with Results after a search is made.

User can perform a quick search for player or team video highlights.