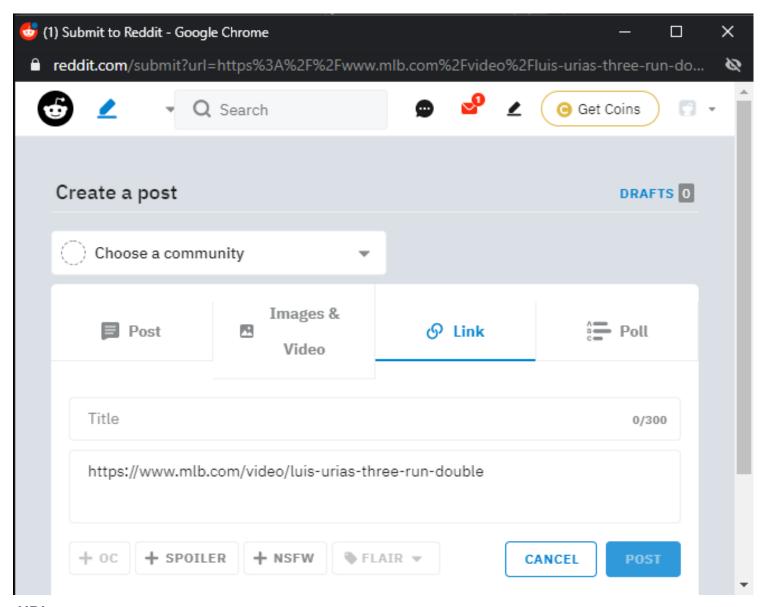

# MLB Home Video Page - Default View - Share Modal - Reddit Share

#### **URL**:

https://www.mlb.com/video

#### **Reddit Share Button:**

Clicking the Reddit Share Button in the Share modal will open a Reddit share post with the video

information in a new window.

If the user is not logged into Reddit, then he/she will be prompted to log in before the share post is displayed.

## **Reddit Share Button Tracking:**

Clicking Reddit Share Button