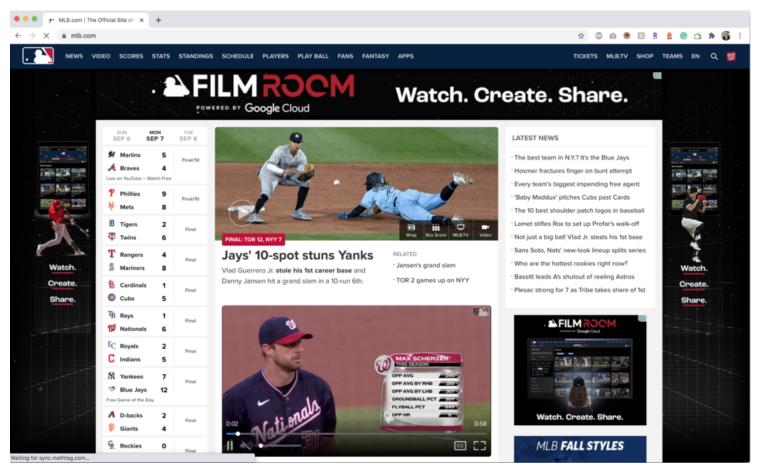

# **MLB Home Page - Default View**

## **URL:**

https://www.mlb.com

## **Home Page:**

Clicking the ad skin will redirect the user to the MLB Home Video Page.

# MLB Home Page - Default View - Film Room Widget