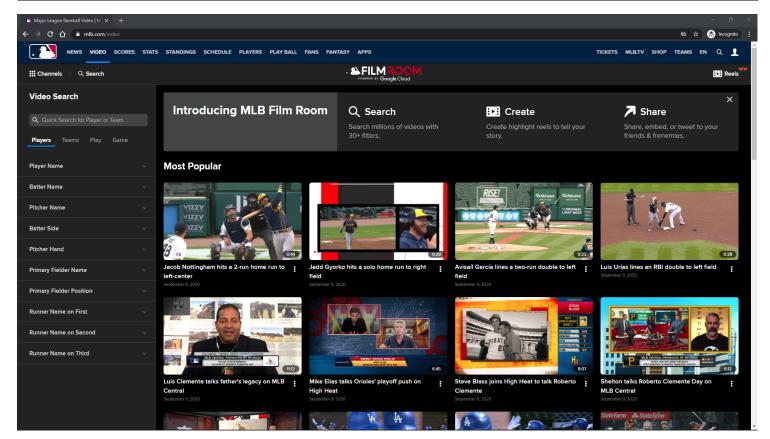

# MLB Home Video Page - Default View - Top Of Page - LG/XL

### **URL**:

https://www.mlb.com/video

# **Default Topic:**

Most Popular

#### **Video Card Items:**

Each Video Card item is clickable.

On click, the user is redirected to the MLB Playback Video Page.

Each Video Card item has an options menu.

#### **Video Search Button:**

Displays the Video Search filters modal on XS/SM/MD Screen Sizes.

Button is not displayed on LG/XL Screen Sizes.

#### **Video Search Button Tracking:**

Clicking Video Search Button