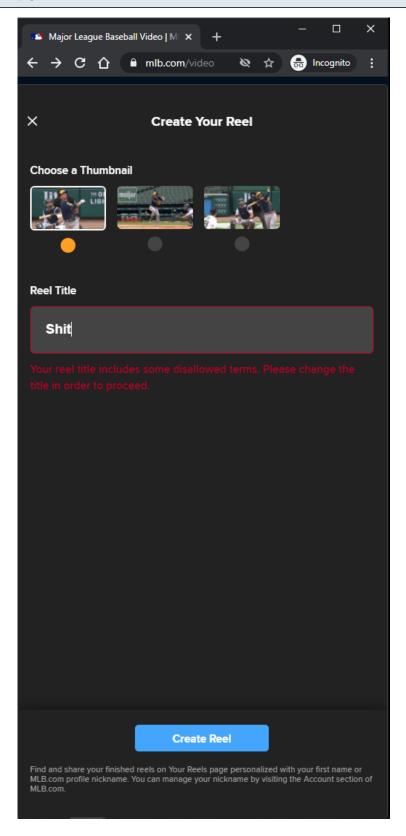

# MLB Home Video Page - Default View - Subnav - Reels Cart - Create Reel Form - Inappropriate Reel Title

## **URL**:

https://www.mlb.com/video

#### **Create Reel Form:**

The user can select any available video thumbnail in the list, and any appropriate title.

#### **Create Reel Button:**

If the reel title is not appropriate, then an error message is displayed to the user when the user clicks the Create Reel button.

## **Create Reel Button Tracking:**

Clicking Create Reel button