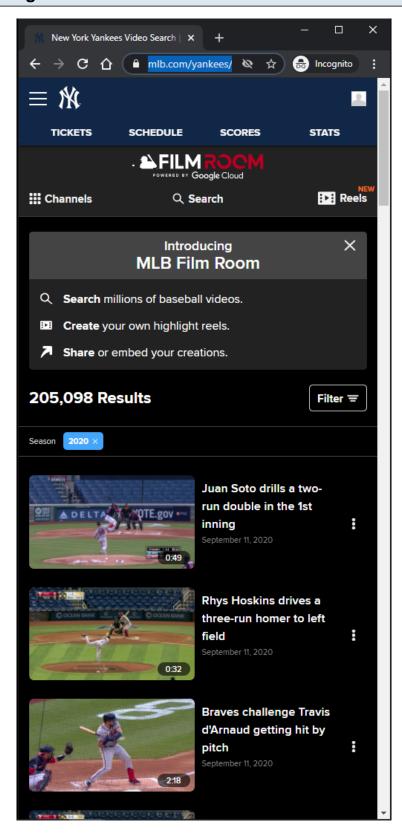

# **MLB Home Video Page - Club View**

#### **URL:**

https://www.mlb.com/yankees/video

# **Default Topic:**

#### Editor's Picks

## **Club View:**

This view is similar to MLB Home Video Page - Default View slides.

This view is slightly different because the page has a different default topic, a different header, and a unique list of <u>Channels/Topics</u>.

# **Other Club Page Examples:**

https://www.mlb.com/redsox/video https://www.mlb.com/phillies/video