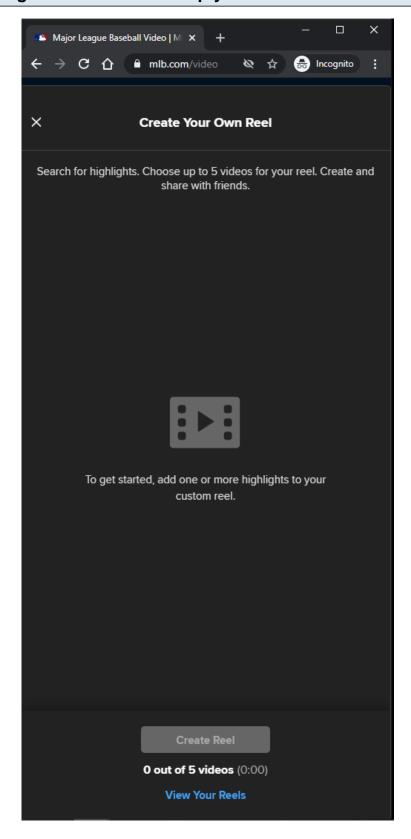

## MLB Home Video Page - Default View - Subnav - Empty Reels Cart - MD/LG/XL

#### **Reels Button:**

The user's Reel cart is displayed when the user clicks on the Reels button in the Subnav Menu.

The screenshot in this slide illustrates a visual of an empty Reel Cart

## Reels Button Tracking:

Clicking the Reels button

#### **View Your Reels Link:**

The user is redirected to their My Reels page when he/she clicks on the View Your Reels link. If the user is not logged in, then the View Your Reels link will not be displayed.

| Clicking the View Your Reels link                                                          |
|--------------------------------------------------------------------------------------------|
| Create Reel Button: The Create Reel button is disabled if the Reel Cart contains no reels. |
| The <u>Oreate Neer</u> button is disabled if the <u>Neer Gart</u> contains no reels.       |
|                                                                                            |
|                                                                                            |
|                                                                                            |
|                                                                                            |
|                                                                                            |
|                                                                                            |
|                                                                                            |
|                                                                                            |
|                                                                                            |
|                                                                                            |
|                                                                                            |
|                                                                                            |
|                                                                                            |
|                                                                                            |
|                                                                                            |
|                                                                                            |
|                                                                                            |
|                                                                                            |
|                                                                                            |
|                                                                                            |
|                                                                                            |
|                                                                                            |
|                                                                                            |
| MLB Video Page - 41                                                                        |