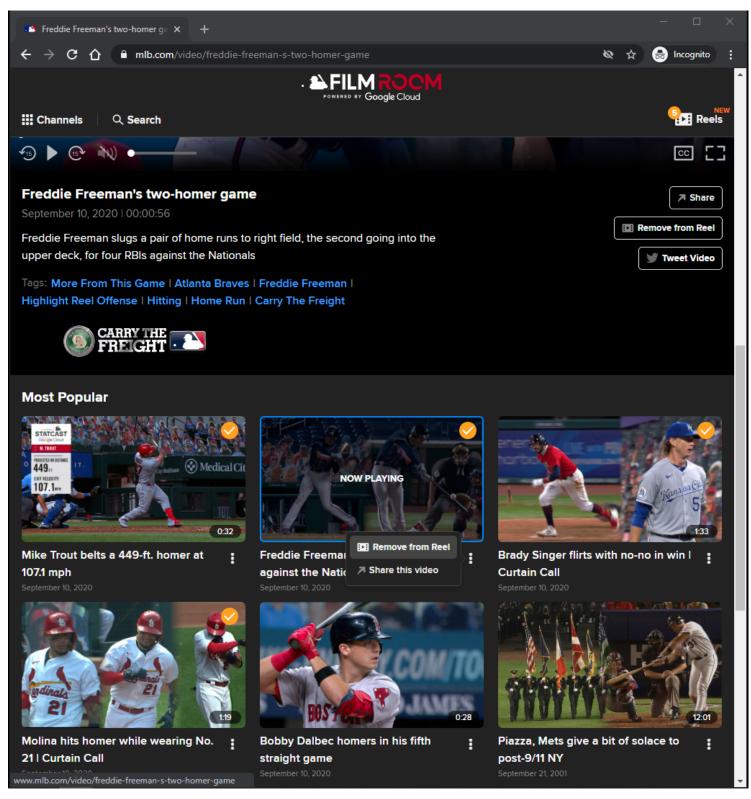

# MLB Playback Video Page - Default View - Top Of Page - No Banner Ad - LG/XL

#### **URL:**

https://www.mlb.com/video/adam-duvall-s-3-hr-9-rbi-game

# Playback Page Tracking:

Track page load

#### **Video Player:**

The Video Player attempts to autoplay with sound when the user arrives at page.

If autoplay with sound is not allowed, then the video attempts to autoplay muted.

If autoplay is not allowed, then the video defaults to click-to-play behavior.

## Video Player Tracking:

Video Start

Video Resume

Video Pause

Video 25% complete

Video 50% complete

Video 75% complete

Video complete

## **Video Player controls:**

Rewind 15 seconds

Play/Pause

Fast-forward 15 seconds

Mute/Unmute

Volume Slider

**Closed-Captions** 

Full-Screen/Exit Full-Screen

## **Playlist Items:**

Each Playlist item is clickable.

On click, the playback page's metadata and video player source is updated.

On click, a Now Playing label overlays the selected Playlist item.

On click, the window scrolls to the top.

Each <u>Playlist</u> item has an options menu.

## Playlist Items Tracking:

Clicking Playlist item

Clicking Playlist item options

Clicking Add to Reel/Remove From Reel option within Playlist item options

Clicking Share this video option within Playlist item options