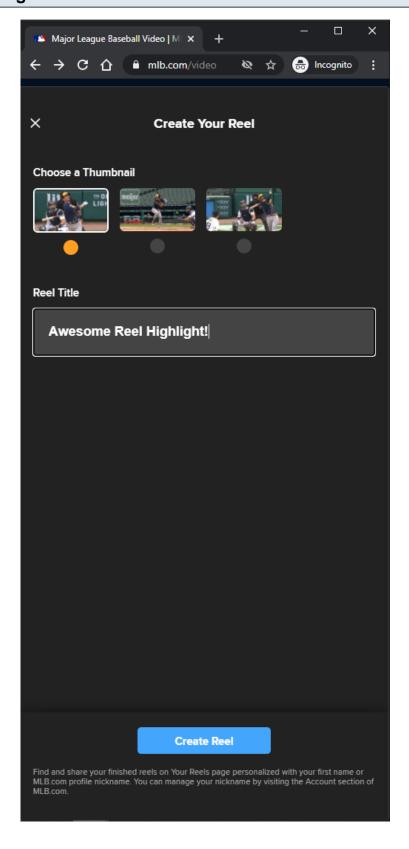

#### **URL**:

https://www.mlb.com/video

## **Create Reel Form:**

The user can select any available video thumbnail in the list, and any appropriate title. **Create Reel Button:** The Reel Cart container is updated to a Create Reel Success Form on click of the Create Reel button. **Create Reel Button Tracking:** Clicking Create Reel button