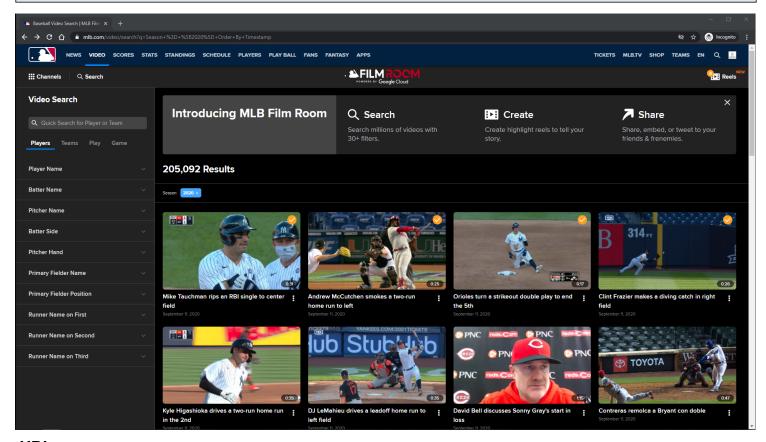

#### Video Search filter panel:

This view is always displayed to the user.

This filter panel is the same filter panel component used in MLB Search Video Page - Default View slides.

This filter panel is slightly different because the user is redirected to the <u>MLB Search Video Page</u> with Results after a search is made.

User can perform a quick search for <u>player</u> or <u>team</u> video highlights.

User can perform an advanced search by selecting Players, Teams, Play, and Game filters.