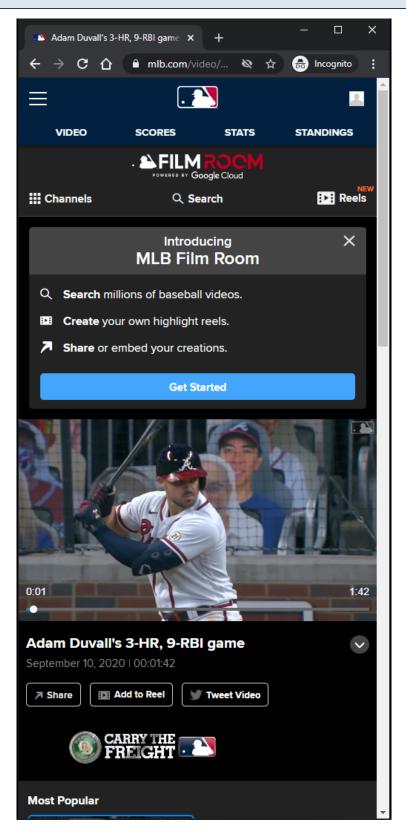

#### **URL:**

https://www.mlb.com/video/adam-duvall-s-3-hr-9-rbi-game

# Playback Page Tracking:

Track page load

#### **Video Player:**

The Video Player attempts to autoplay with sound when the user arrives at page.

If autoplay with sound is not allowed, then the video attempts to autoplay muted.

If autoplay is not allowed, then the video defaults to click-to-play behavior.

https://www.mlb.com/video/adam-duvall-s-3-hr-9-rbi-game?t=carry-the-freight