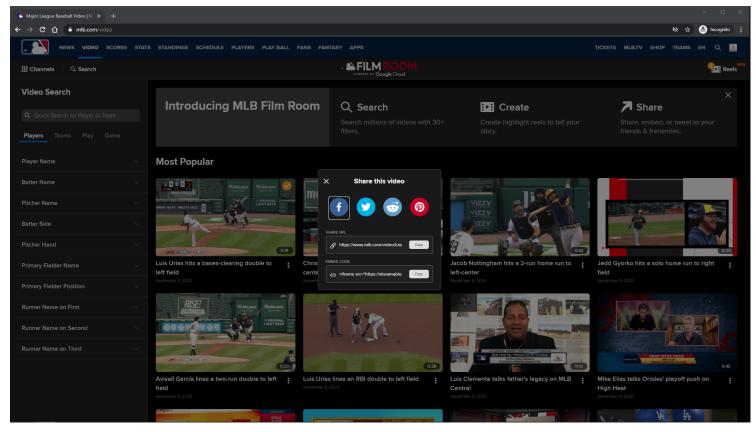

#### **Share This Video Modal:**

Clicking the Share this video option / Share button will display the Share modal.

When Share modal is opened, video will be paused if it is playing on the page.

When <u>Share</u> modal is closed, video will be resumed if it was paused by the <u>Share</u> modal.

#### **Share This Video Modal Tracking:**

Clicking Share This Video option / Share button.

Clicking any of the **Share** icons/fields.

## **Share URL Field:**

Clicking the Share URL field or the Copy button will copy the URL of the video. **Share URL Tracking:** Clicking the Share URL field Clicking the Copy button

## **Share Embed Code Field:**

Clicking the Share Embed Code field or the Copy button will copy the URL of the video.