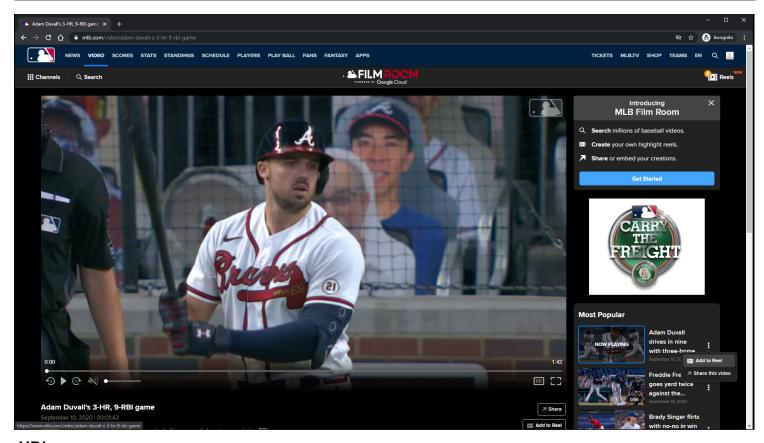

# MLB Playback Video Page - Default View - Top Of Page - No Banner Ad - LG/XL

#### **URL:**

https://www.mlb.com/video/adam-duvall-s-3-hr-9-rbi-game

# Playback Page Tracking:

Track page load

#### **Video Player:**

The Video Player attempts to autoplay with sound when the user arrives at page.

If autoplay with sound is not allowed, then the video attempts to autoplay muted.

If autoplay is not allowed, then the video defaults to click-to-play behavior.

#### **Notification container:**

A customizable notification is displayed below the Subnav menu.

The user has the option to dismiss the notification.

If the user dismisses the notification, then the notification will not come back unless the user clears out his/her browser's local storage.

#### **Companion Display Ad:**

A companion display ad is displayed above the playlist container each time a video pre-roll ad plays.

The companion display ad is displayed when the video pre-roll ad starts playing.