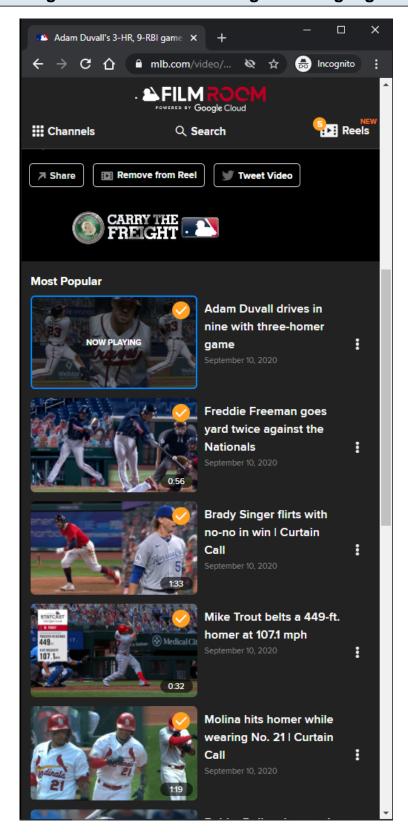

## **Add To Reel Option:**

If the user is not logged in, then he/she is redirected to the MLB Login Page.

Clicking the Add To Reel option will add an orange check overlay image to the Video card, and add tthe selected video to the Reels cart in the Subnav menu.

If the user adds their 5th reel, then the Reel Cart automatically opens.

## Add To Reel Tracking:

Clicking Add to Reel option