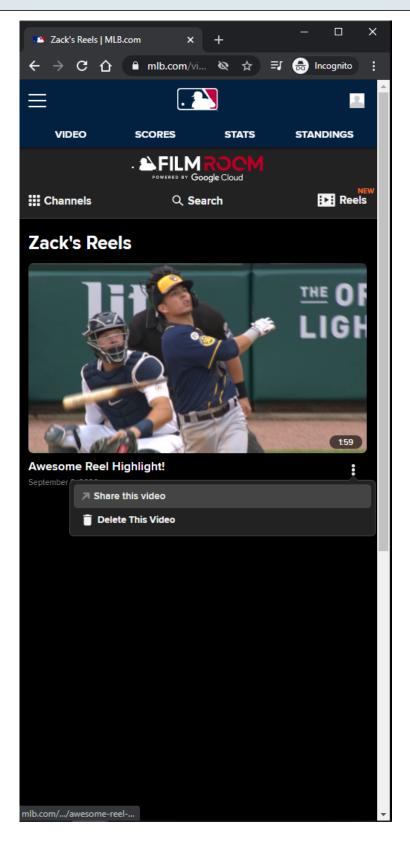

# MLB Home Video Page - Default View - My Reels Page - XS/SM

# My Reels Page:

The user can get here by visiting his/her My Reels page directly, or by clicking the View Your Reels link/button.

## **Reel Video Card Items:**

Each Video Card item is clickable.

On click, the user is redirected to the MLB Playback Video Page.

Each Video Card item has an options menu.

## **Video Card Items Tracking:**

Clicking Video Card item

Clicking Video Card item options

Clicking Delete This Video option within Video Card item options

Clicking Share this video option within Video Card item options