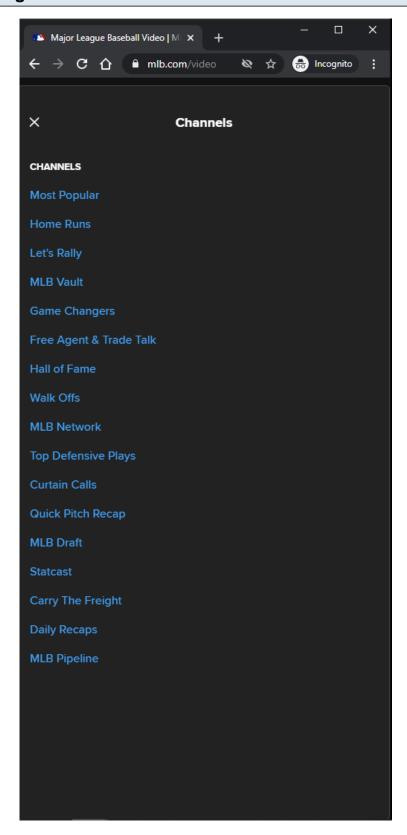

#### **Channels Button:**

A list of channels/topics is displayed when the user clicks on the <u>Channels</u> button in the <u>Subnav</u> Menu. List of channels/topics is controlled by Editorial.

Clicking a channel/topic redirects the user to the MLB Video Topic Page.

## **Channels Button Tracking:**

Clicking the <u>Channels</u> button Clicking a <u>Channel/Topic</u>

#### **Channels Button Tracking:**

Clicking the <u>Channels</u> button Clicking a <u>Channel/Topic</u>