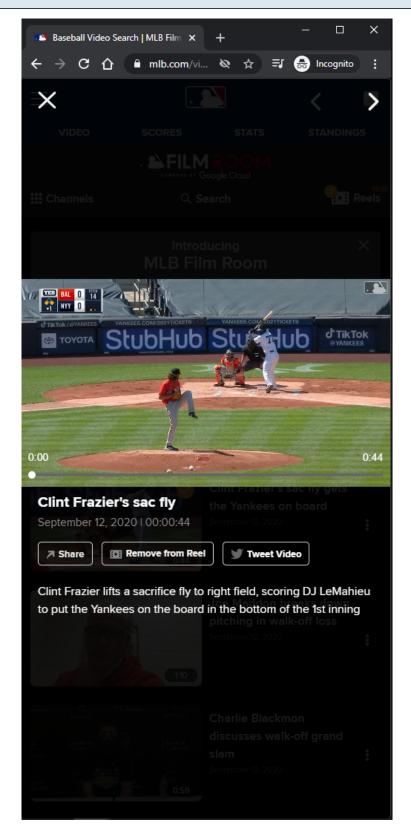

# MLB Home Video Page - Default View - Subnav - Reels Cart - Create Reel Success Form - MD/LG/XL

#### **URL:**

https://www.mlb.com/video

#### **Create Reel Success Form:**

After the reel highlight is created, a click-to-play Video Player is displayed to the user in a modal.

#### **View Your Reels Button:**

The user is redirected to their My Reels pages when he/she clicks on the View Your Reels link.

#### **View Your Reels Button Tracking:**

Clicking View Your Reels button

#### **Share Button:**

Clicking the **Share** button will display the **Share** modal.

#### **Share Button Tracking:**

Clicking Share button

#### **Tweet Video Button:**

If the user clicks the <u>Tweet Video</u> button, then a tweet share post is displayed to the user in a new window.

## **Tweet Video Button Tracking:**

Clicking Tweet Video button