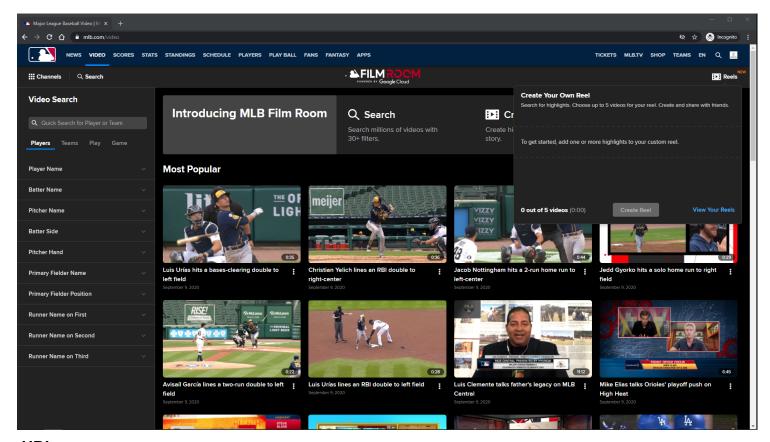

#### WATCH. CREATE. SHARE.

30+ filters 3 million videos Create your own reel

#### Start creating

Search our vast video library, create your own reels and share using #MLBFilmRoom. We just might use your video in our stories.

## **Home Page:**

Clicking the Film Room logo, Video, Video title, or Start Creating Button will redirect the user to the MLB Home Video Page.