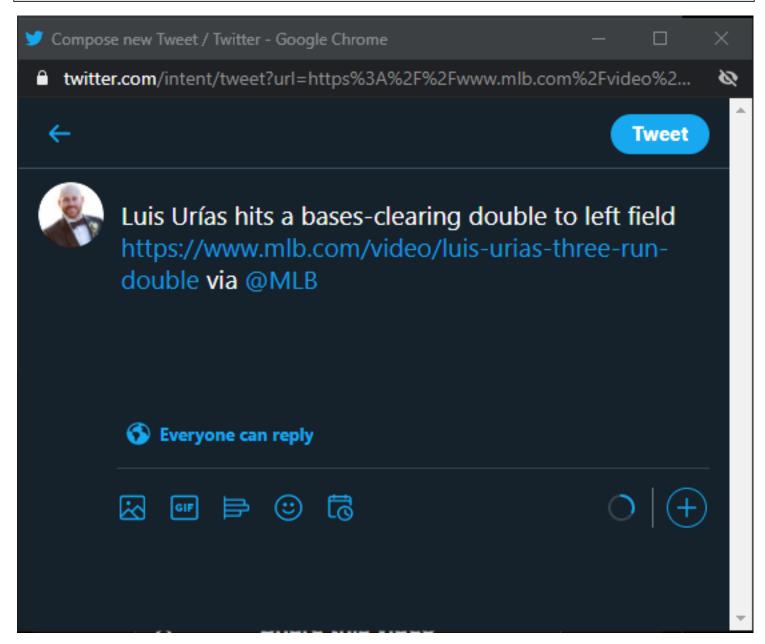

# MLB Home Video Page - Default View - Share Modal - Twitter Share

## <u>URL:</u>

https://www.mlb.com/video

#### **Twitter Share Button:**

Clicking the <u>Twitter Share Button</u> in the <u>Share</u> modal will open a <u>Twitter share post</u> with the video information in a new window.

If the user is not logged into Twitter, then he/she will be prompted to log in before the share post is displayed.

#### **Twitter Share Button Tracking:**

Clicking Twitter Share Button