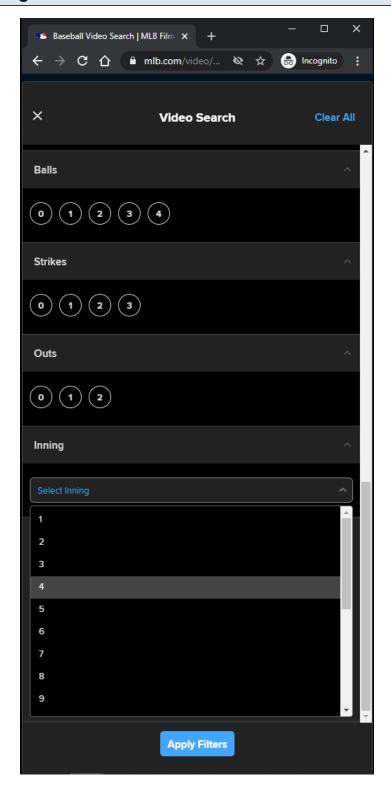

#### Video Search filter panel:

This view is always displayed to the user.

This filter panel is the same filter panel component used in MLB Search Video Page - Default View slides.

This filter panel is slightly different because the user is redirected to the <u>MLB Search Video Page</u> with Results after a search is made.

User can perform a quick search for <u>player</u> or <u>team</u> video highlights.

User can perform an advanced search by selecting Players, Teams, Play, and Game filters.

#### Video Search filter panel:

This view is displayed to the user after the user clicks on the Video Search button.

This filter panel is the same filter panel component used in MLB Search Video Page - Default View slides.

This filter panel is slightly different because the user is redirected to the <u>MLB Search Video Page</u> with Results after a search is made.

User can perform a quick search for <u>player</u> or <u>team</u> video highlights.

User can perform an advanced search by selecting Players, Teams, Play, and Game filters.

# Video Search filter panel:

This view is displayed to the user on the after the user clicks on the Video Search button.

This filter panel is the same filter panel component used in MLB Search Video Page - Default View slides.

This filter panel is slightly different because the user is redirected to the <u>MLB Search Video Page</u> with Results after a search is made.

User can perform a quick search for player or team video highlights.