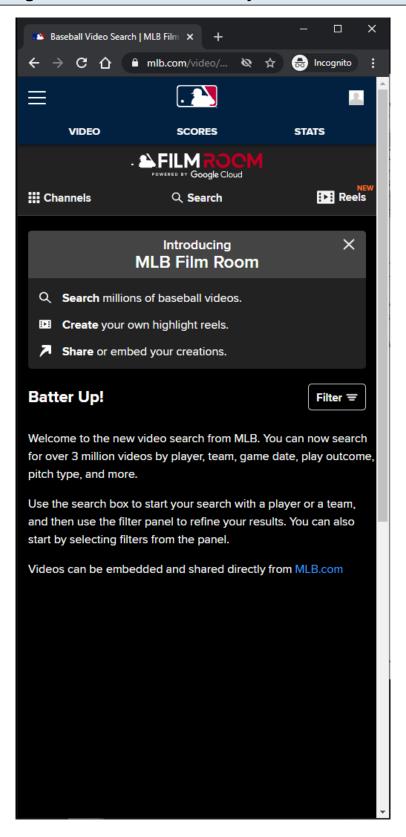

# MLB Home Video Page - Default View - Video Search - XS/SM

#### **URL**:

https://www.mlb.com/video

# Video Search filter panel:

This view is displayed to the user on the after the user clicks on the Video Search button.

This filter panel is the same filter panel component used in MLB Search Video Page - Default View slides.

This filter panel is slightly different because the user is redirected to the <u>MLB Search Video Page</u> with Results after a search is made.

User can perform a quick search for player or team video highlights.

User can perform an advanced search by selecting Players, Teams, Play, and Game filters.