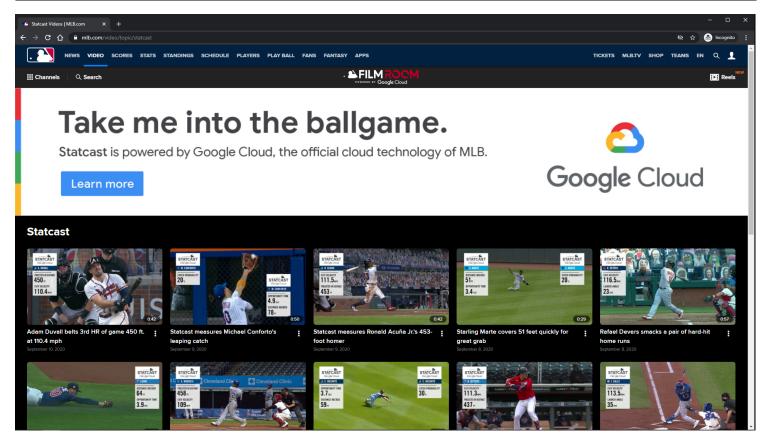

## MLB Topic Video Page - Default View - Top Of Page - Banner Ad - LG/XL

#### **URL:**

https://www.mlb.com/video/topic/statcast

#### **Topic Page Tracking:**

Track page load

#### Banner Ad:

Clicking opens Ad in new browser tab.