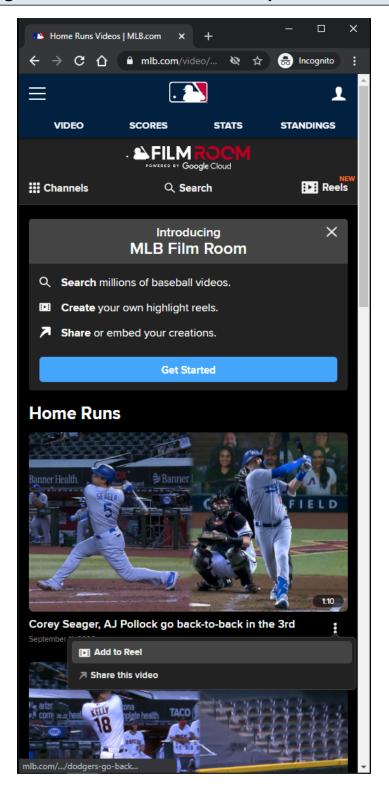

#### **Video Card Items:**

Each Video Card item is clickable.

On click, the user is redirected to the MLB Playback Video Page.

Each Video Card item has an options menu.

## **Video Card Items Tracking:**

Clicking Video Card item

Clicking Video Card item options

Clicking Add to Reel/Remove From Reel option within Video Card item options

Clicking Share this video option within Video Card item options