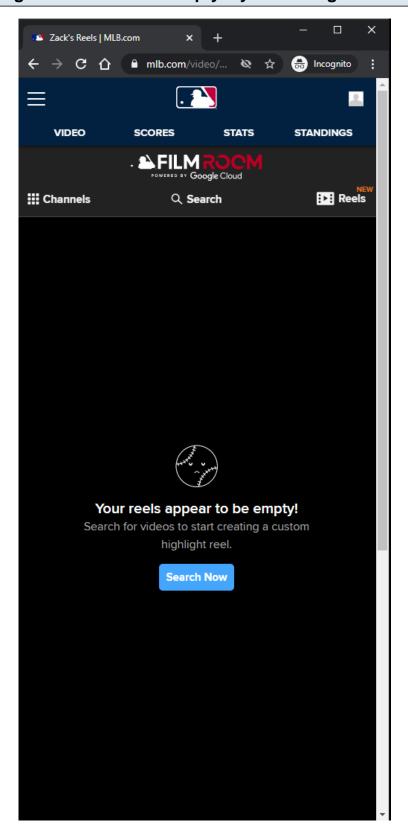

#### **Reels Button:**

The user's Reel cart is displayed when the user clicks on the Reels button in the Subnav Menu.

The screenshot in this slide illustrates a visual of a Reel Cart with 2 video highlights.

A maximum of 5 highlights can be added to the Reels Cart.

#### **Create Reel Button:**

The Reel Cart container is updated to a Create Reel Form on click of the Create Reel button.