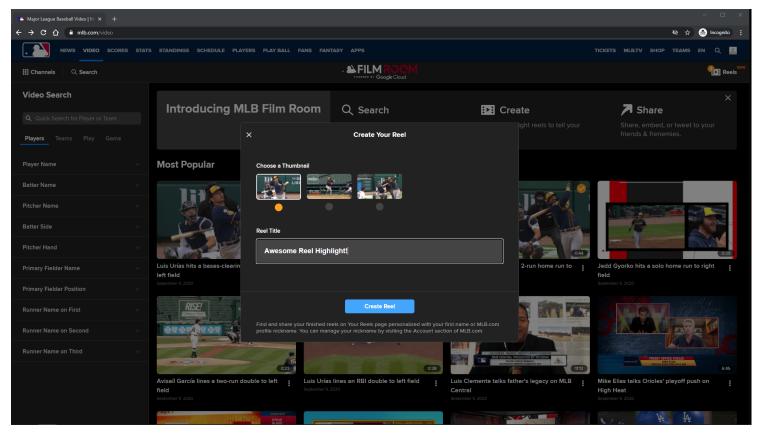

# MLB Home Video Page - Default View - Subnav - Reels Cart - Create Reel Form - MD/LG/XL

## **URL:**

https://www.mlb.com/video

#### **Create Reel Form:**

The user can select any available video thumbnail in the list, and any appropriate title.

#### **Create Reel Button:**

The Reel Cart container is updated to a Create Reel Success Form on click of the Create Reel button.

#### **Create Reel Button Tracking:**

Clicking Create Reel button