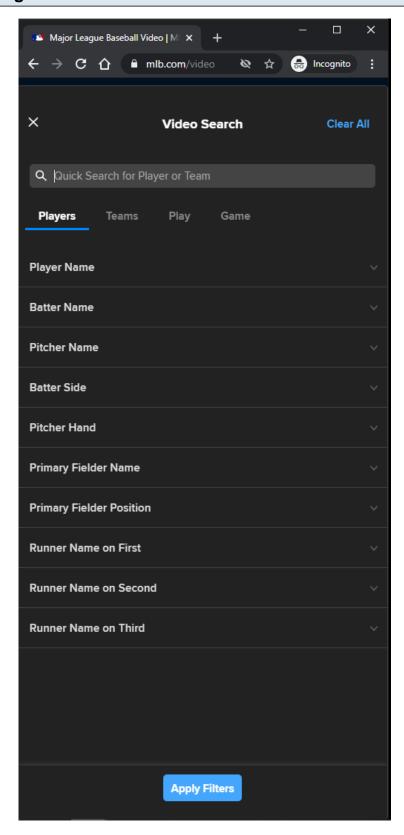

# MLB Home Video Page - Default View - Video Search - LG/XL

#### **URL:**

https://www.mlb.com/video

#### Video Search filter panel:

This view is always displayed to the user.

This filter panel is the same filter panel component used in MLB Search Video Page - Default View slides.

This filter panel is slightly different because the user is redirected to the <u>MLB Search Video Page</u> with Results after a search is made.

User can perform a quick search for <u>player</u> or <u>team</u> video highlights.

User can perform an advanced search by selecting Players, Teams, Play, and Game filters.