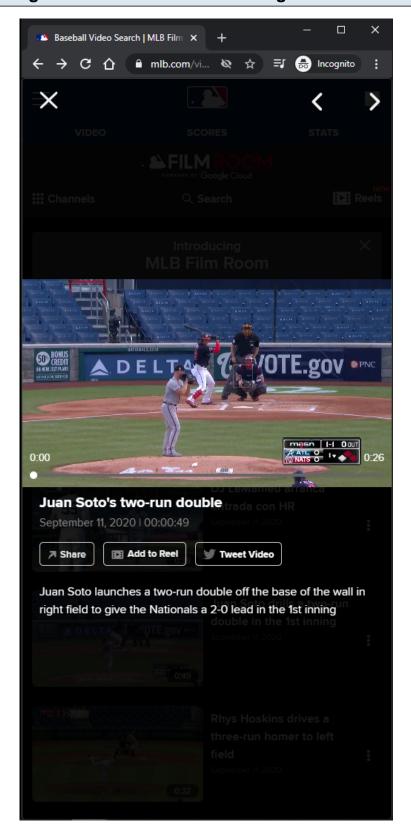

#### **Create Reel Success Form:**

After the reel highlight is created, a click-to-play Video Player is displayed to the user in a modal.

#### **View Your Reels Button:**

The user is redirected to their My Reels pages when he/she clicks on the View Your Reels link.

#### **Share Button:**

Clicking the **Share** button will display the **Share** modal.

#### **Share Button Tracking:**

Clicking Share button

#### **Tweet Video Button:**

If the user clicks the <u>Tweet Video</u> button, then a tweet share post is displayed to the user in a new window.

## **Tweet Video Button Tracking:**

Clicking Tweet Video button