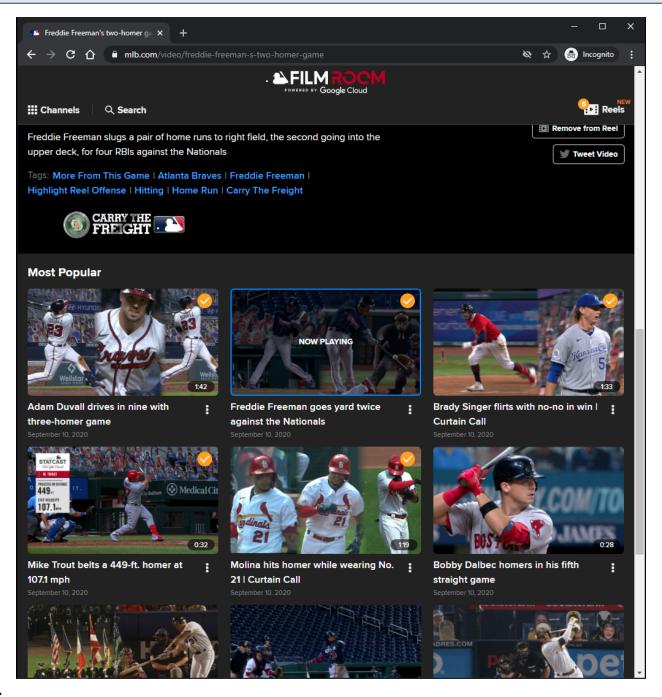

# Remove From Reel Button/Option:

Button/Option is displayed when viewing reel that was added to the reels cart.

Clicking the <u>Remove From Reel</u> option will remove the orange check overlay image from the <u>Playlist Item</u>, and remove the selected video from the <u>Reels cart</u> in the <u>Subnav</u> menu.

# **Remove From Reel Button/Option Tracking:**

Clicking Remove From Reel Button