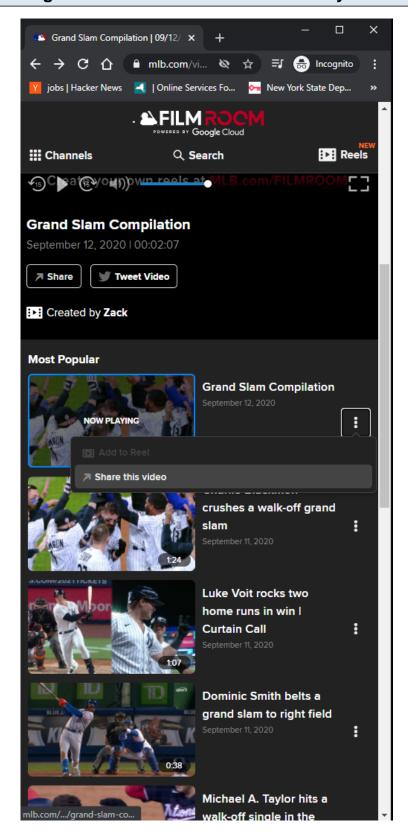

#### **Video Card Items:**

Each Video Card item is clickable.

On click, the user is redirected to the MLB Playback Video Page.

Each Video Card item has an options menu.

## **Video Card Items Tracking:**

Clicking Video Card item

Clicking Video Card item options

Clicking Add to Reel/Remove From Reel option within Video Card item options

Clicking Share this video option within Video Card item options