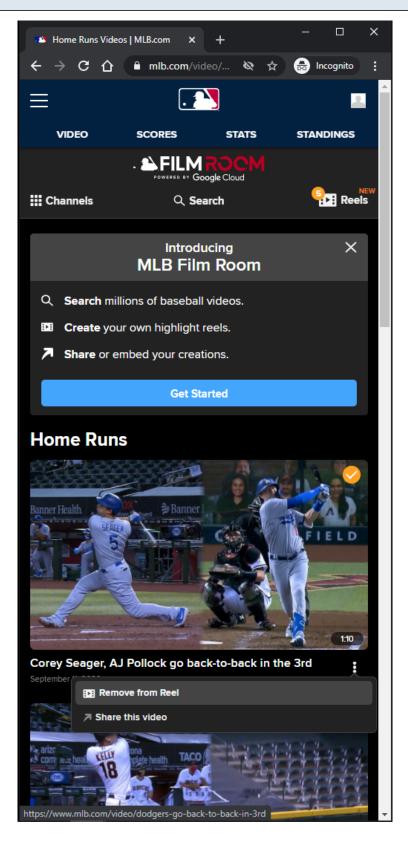

#### **Video Card Items:**

Each Video Card item is clickable.

On click, the user is redirected to the MLB Playback Video Page.

Each Video Card item has an options menu.

## **Video Card Items Tracking:**

Clicking Video Card item

Clicking Video Card item options

Clicking Add to Reel/Remove From Reel option within Video Card item options

Clicking Share this video option within Video Card item options

## **Remove From Reel Option:**

Remove From Reel option is displayed when viewing <u>Video Card</u> options of a reel that was already added to the <u>Reels cart</u> in the <u>Subnav</u> menu.

Clicking the <u>Remove From Reel</u> option will remove the orange check overlay image from the <u>Video Card</u>, and remove the selected video from the <u>Reels cart</u> in the <u>Subnav</u> menu.

## **Remove From Reel Tracking:**

Clicking Remove From Reel option