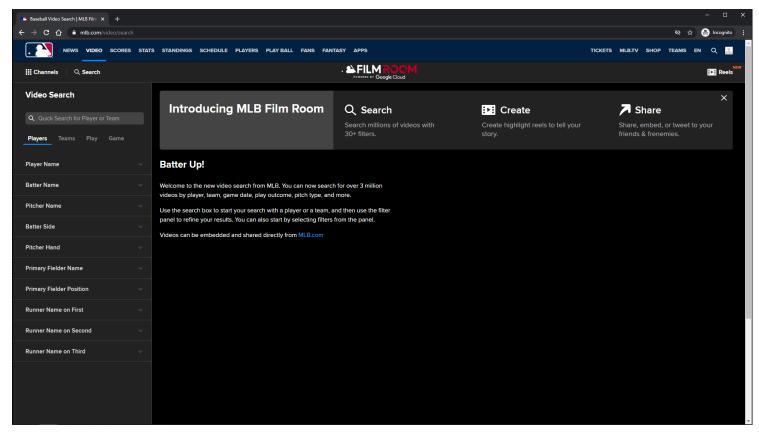

# MLB Home Video Page - Default View - Video Search - LG/XL

#### **URL:**

https://www.mlb.com/video

#### Video Search filter panel:

This view is always displayed to the user.

This filter panel is the same filter panel component used in MLB Search Video Page - Default View slides.

This filter panel is slightly different because the user is redirected to the <u>MLB Search Video Page</u> with Results after a search is made.

User can perform a quick search for <u>player</u> or <u>team</u> video highlights.

User can perform an advanced search by selecting Players, Teams, Play, and Game filters.