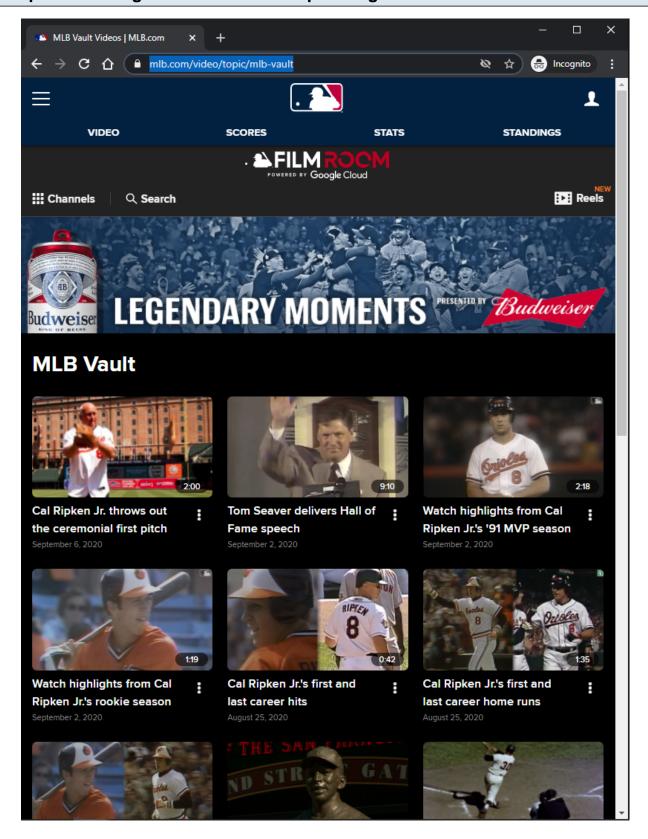

## MLB Topic Video Page - Default View - Top Of Page - Banner Ad - LG/XL

#### **URL:**

https://www.mlb.com/video/topic/statcast

#### **Topic Page Tracking:**

Track page load

#### Banner Ad:

Clicking opens Ad in new browser tab.

#### **Notification Container:**

The notification container is not showing on this topic page because the topic id was blacklisted.