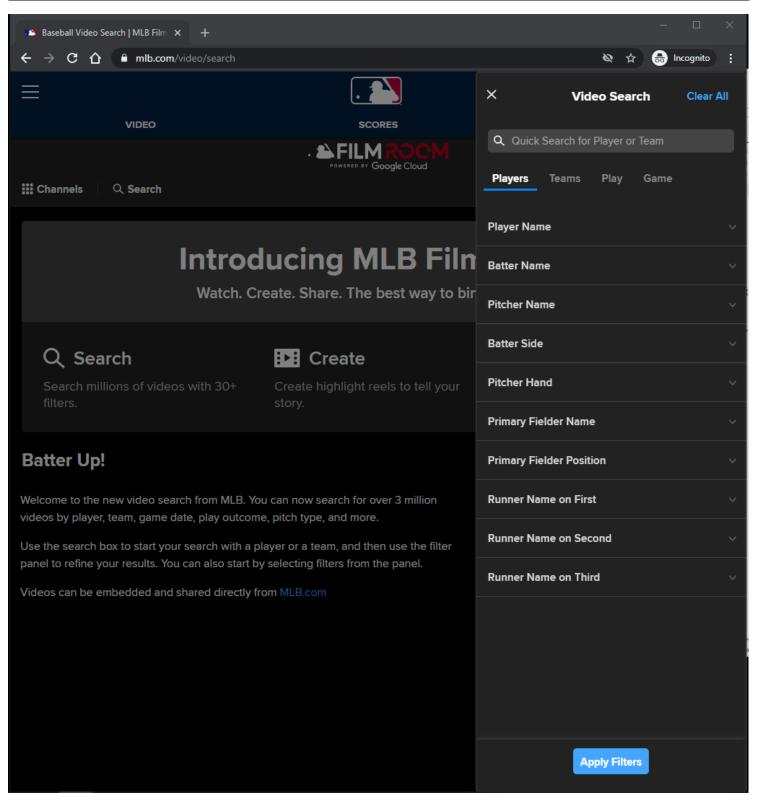

# MLB Home Video Page - Default View - Video Search - LG/XL

#### **URL:**

https://www.mlb.com/video

#### Video Search filter panel:

This view is always displayed to the user.

This filter panel is the same filter panel component used in MLB Search Video Page - Default View slides.

This filter panel is slightly different because the user is redirected to the <u>MLB Search Video Page</u> with Results after a search is made.

User can perform a quick search for <u>player</u> or <u>team</u> video highlights.

User can perform an advanced search by selecting Players, Teams, Play, and Game filters.