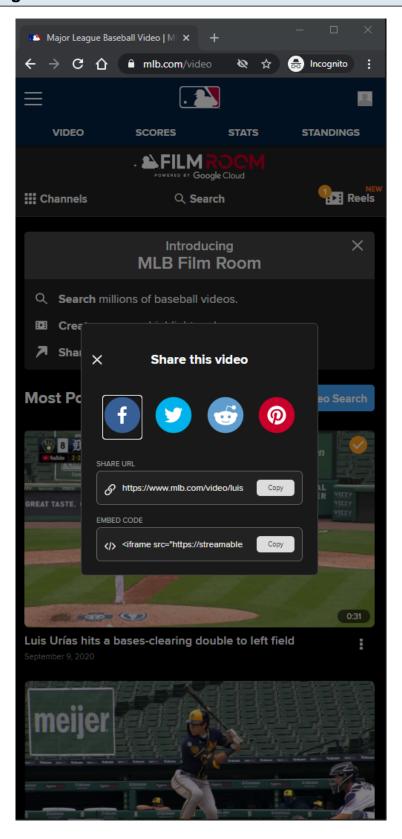

## MLB Home Video Page - Default View - Share Modal - MD/LG/XL

#### **URL:**

https://www.mlb.com/video

#### **Share This Video Modal:**

Clicking the Share this video option / Share button will display the Share modal.

When Share modal is opened, video will be paused if it is playing on the page.

When <u>Share</u> modal is closed, video will be resumed if it was paused by the <u>Share</u> modal.

#### **Share This Video Modal Tracking:**

Clicking Share This Video option / Share button.

Clicking any of the **Share** icons/fields.

# MLB Home Video Page - Default View - Share Modal - Share URL

#### **URL**:

https://www.mlb.com/video

## **Share URL Field:**

Clicking the Share URL field or the Copy button will copy the URL of the video. **Share URL Tracking:** Clicking the Share URL field Clicking the Copy button

## MLB Home Video Page - Default View - Share Modal - Share Embed Code

## **Share Embed Code Field:**

Clicking the Share Embed Code field or the Copy button will copy the URL of the video.

## **Share Embed Code Tracking:**

Clicking the <u>Share Embed Code</u> field Clicking the Copy button