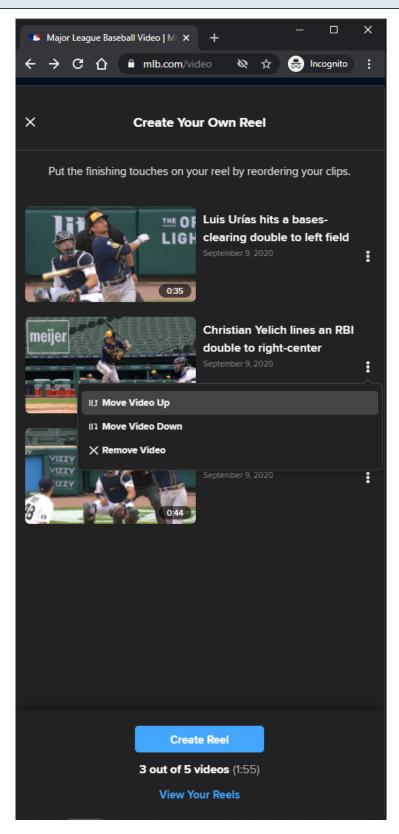

# MLB Home Video Page - Default View - Subnav - Reels Cart - Reel Video Card Options - XS/SM

#### **Reel Video Card Options:**

Move Video Up Move Video Down Remove Video

## **Move Video Up Option:**

Clicking the <u>Move Video Up</u> option will move the video up in the <u>Reel Cart</u>. <u>Move Video Up</u> option is not displayed in 1st <u>Reel Video Card</u> Options.

#### **Move Video Down Option:**

Clicking the <u>Move Video Down</u> option will move the video up in the <u>Reel Cart</u>. <u>Move Video Down</u> option is not displayed in last <u>Reel Video Card</u> Options.

#### **Remove Video Option:**

Clicking the Remove Video option will remove the selected reel from the Reel Cart.

## **Video Card Tracking:**

Clicking Move Video Up option
Clicking Move Video Down option
Clicking Remove This Video option