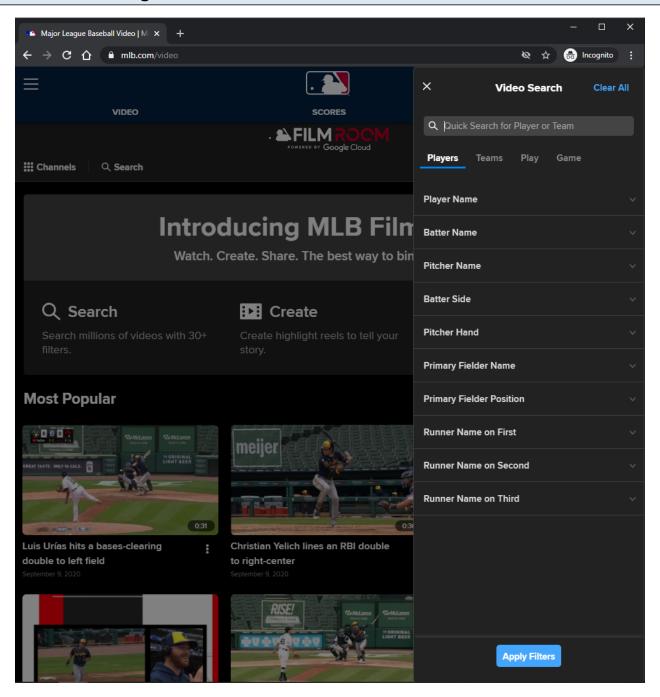

# MLB Home Video Page - Default View - Video Search - MD

#### **URL**:

https://www.mlb.com/video

#### Video Search filter panel:

This view is displayed to the user after the user clicks on the Video Search button.

This filter panel is the same filter panel component used in MLB Search Video Page - Default View slides.

This filter panel is slightly different because the user is redirected to the <u>MLB Search Video Page</u> with Results after a search is made.

User can perform a quick search for <u>player</u> or <u>team</u> video highlights.

User can perform an advanced search by selecting Players, Teams, Play, and Game filters.