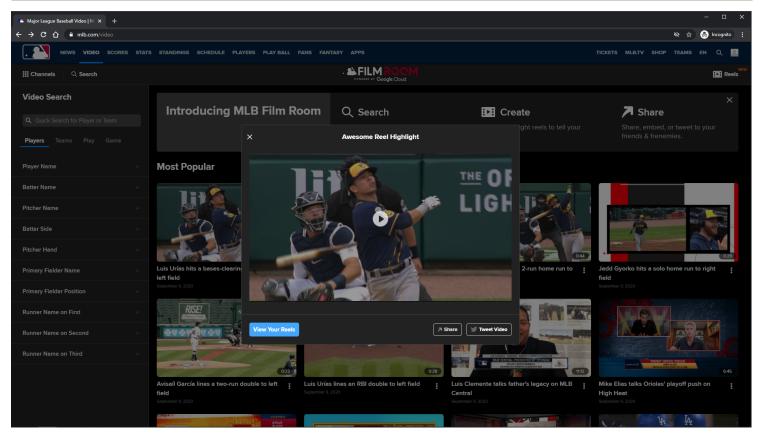

# MLB Home Video Page - Default View - Subnav - Reels Cart - Create Reel Success Form - MD/LG/XL

#### **URL:**

https://www.mlb.com/video

#### **Create Reel Success Form:**

After the reel highlight is created, a click-to-play Video Player is displayed to the user in a modal.

#### **View Your Reels Button:**

The user is redirected to their My Reels pages when he/she clicks on the View Your Reels link.

#### **View Your Reels Button Tracking:**

Clicking View Your Reels button

#### **Share Button:**

Clicking the **Share** button will display the **Share** modal.

#### **Share Button Tracking:**

Clicking Share button

#### **Tweet Video Button:**

If the user clicks the <u>Tweet Video</u> button, then a tweet share post is displayed to the user in a new window.

## **Tweet Video Button Tracking:**

Clicking Tweet Video button