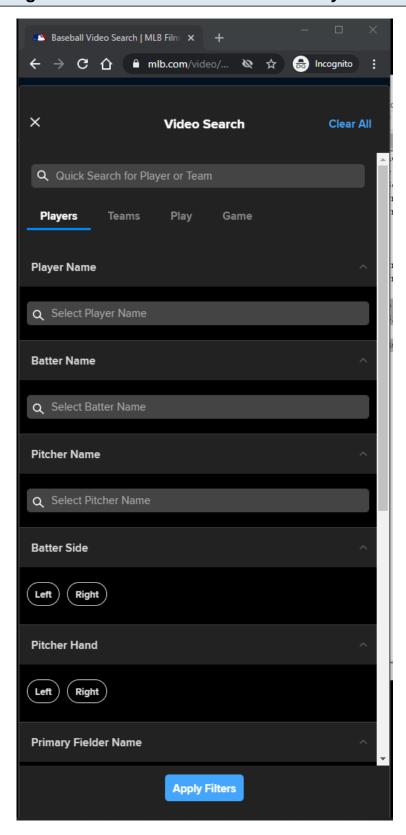

# MLB Home Video Page - Default View - Video Search - XS/SM

#### **URL**:

https://www.mlb.com/video

# Video Search filter panel:

This view is displayed to the user on the after the user clicks on the Video Search button.

This filter panel is the same filter panel component used in MLB Search Video Page - Default View slides.

This filter panel is slightly different because the user is redirected to the <u>MLB Search Video Page</u> with Results after a search is made.

User can perform a quick search for player or team video highlights.

User can perform an advanced search by selecting Players, Teams, Play, and Game filters.