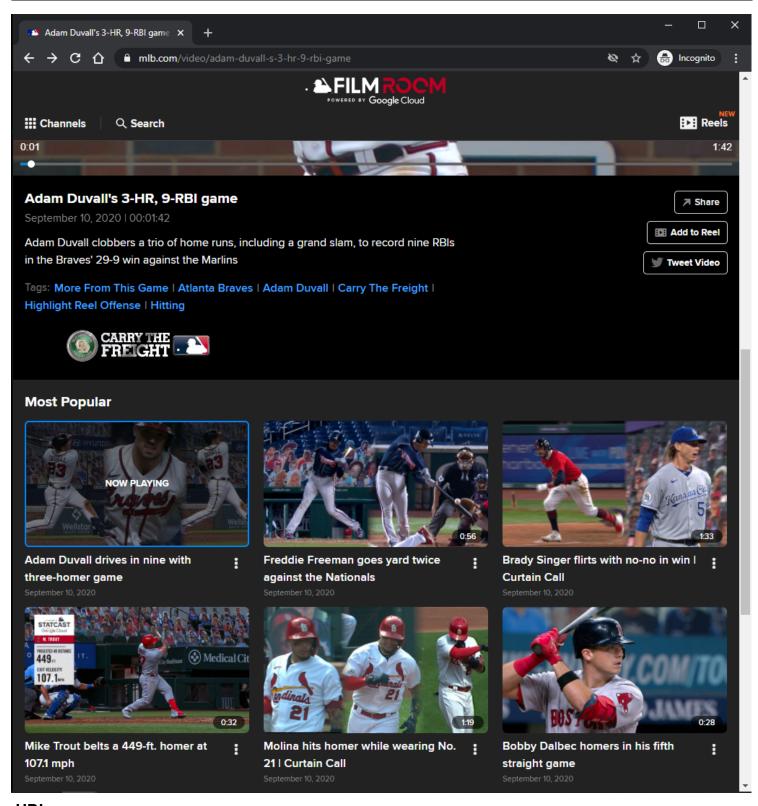

#### **URL:**

https://www.mlb.com/video/adam-duvall-s-3-hr-9-rbi-game

# Playback Page Tracking:

Track page load

#### **Video Player:**

The Video Player attempts to autoplay with sound when the user arrives at page.

If autoplay with sound is not allowed, then the video attempts to autoplay muted.

If autoplay is not allowed, then the video defaults to click-to-play behavior.

## **Video Player controls:**

Rewind 15 seconds

Play/Pause

Fast-forward 15 seconds

Mute/Unmute

Volume Slider

**Closed-Captions** 

Full-Screen/Exit Full-Screen

## **Playlist Items:**

Each Playlist item is clickable.

On click, the playback page's metadata and video player source is updated.

On click, a Now Playing label overlays the selected Playlist item.

On click, the window scrolls to the top.

Each <u>Playlist</u> item has an options menu.

## Playlist Items Tracking:

Clicking Playlist item

Clicking Playlist item options

Clicking Add to Reel/Remove From Reel option within Playlist item options

Clicking Share this video option within Playlist item options