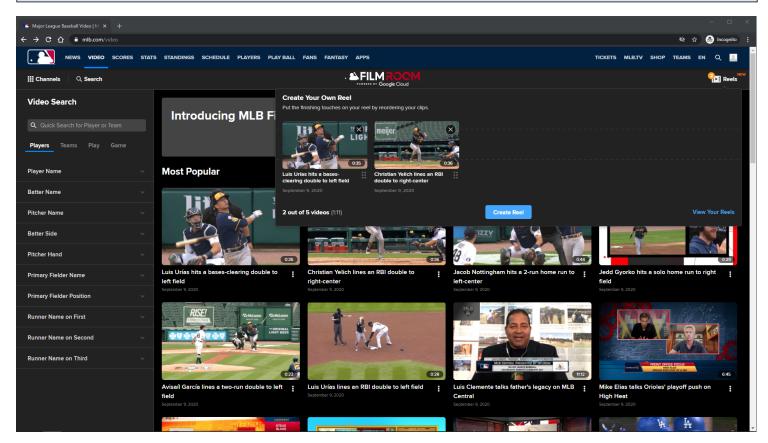

#### **Create Reel Form:**

The user can select any available video thumbnail in the list, and any appropriate title.

#### **Create Reel Button:**

The Reel Cart container is updated to a Create Reel Success Form on click of the Create Reel button.

#### **Create Reel Button Tracking:**

Clicking Create Reel button