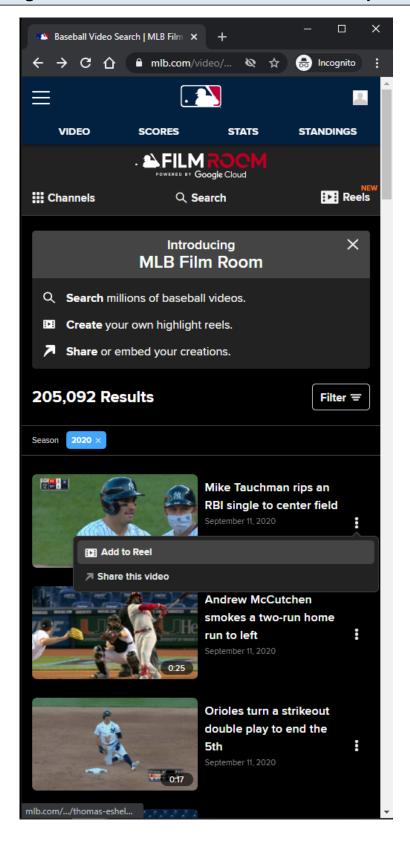

#### **Video Card Items:**

Each Video Card item is clickable.

On click, the user is redirected to the MLB Playback Video Page.

Each Video Card item has an options menu.

## **Video Card Items Tracking:**

Clicking Video Card item

Clicking Video Card item options

Clicking Add to Reel/Remove From Reel option within Video Card item options

Clicking Share this video option within Video Card item options

#### **Video Card Options:**

Add To Reel/Remove From Reel Share this video

#### **Video Card Options Tracking:**

Clicking Add to Reel/Remove From Reel option Clicking Share this video option