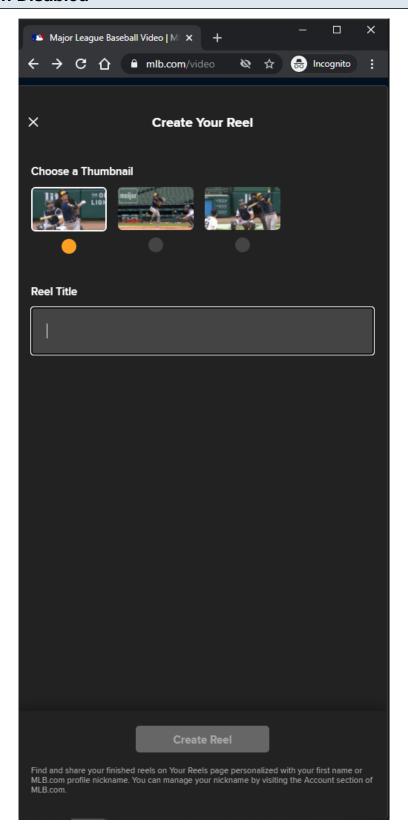

# MLB Home Video Page - Default View - Browse Highlight Reels Cart - Create Reel Form

- Create Reel Button Disabled

## **URL**:

https://www.mlb.com/video

| Create Reel Form:                                                                         |
|-------------------------------------------------------------------------------------------|
| The user can select any available video thumbnail in the list, and any appropriate title. |
| Create Reel Button:  If there is no reel title, then the Create Reel button is disabled.  |
|                                                                                           |
|                                                                                           |
|                                                                                           |
|                                                                                           |
|                                                                                           |
|                                                                                           |
|                                                                                           |
|                                                                                           |
|                                                                                           |
|                                                                                           |
|                                                                                           |
|                                                                                           |
|                                                                                           |
|                                                                                           |
|                                                                                           |
|                                                                                           |
|                                                                                           |
|                                                                                           |