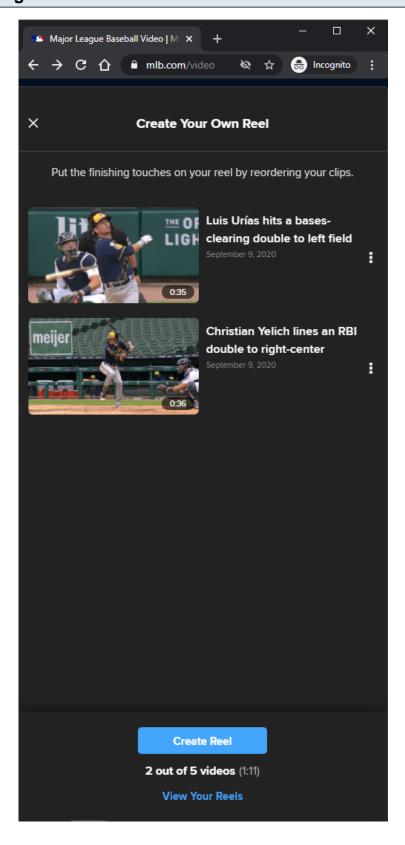

# MLB Home Video Page - Default View - Subnav - Reels Cart - Create Reel Form - MD/LG/XL

#### **Create Reel Form:**

The user can select any available video thumbnail in the list, and any appropriate title.

#### **Create Reel Button:**

The Reel Cart container is updated to a Create Reel Success Form on click of the Create Reel button.

## **Create Reel Form:**

The user can select any available video thumbnail in the list, and any appropriate title. **Create Reel Button:** The Reel Cart container is updated to a Create Reel Success Form on click of the Create Reel button. **Create Reel Button Tracking:** Clicking Create Reel button