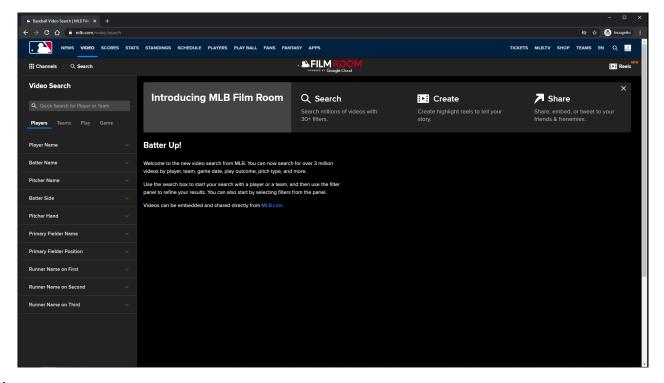

# MLB Home Video Page - Default View - Video Search - LG/XL

#### **URL:**

https://www.mlb.com/video

#### Video Search filter panel:

This view is always displayed to the user.

This filter panel is the same filter panel component used in MLB Search Video Page - Default View slides.

This filter panel is slightly different because the user is redirected to the <u>MLB Search Video Page</u> with Results after a search is made.

User can perform a quick search for <u>player</u> or <u>team</u> video highlights.

User can perform an advanced search by selecting Players, Teams, Play, and Game filters.