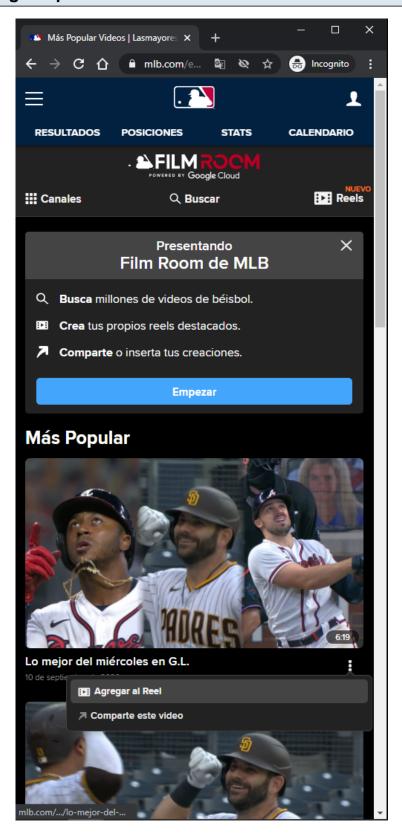

# **MLB Home Video Page - Spanish View**

#### **URL**:

https://www.mlb.com/es/video

#### **Spanish View:**

This view is similar to MLB Home Video Page - Default View slides.

This view is slightly different because the content of the page is in Spanish, the page has a different default topic, and the page has a unique list of <u>Channels/Topics</u>.