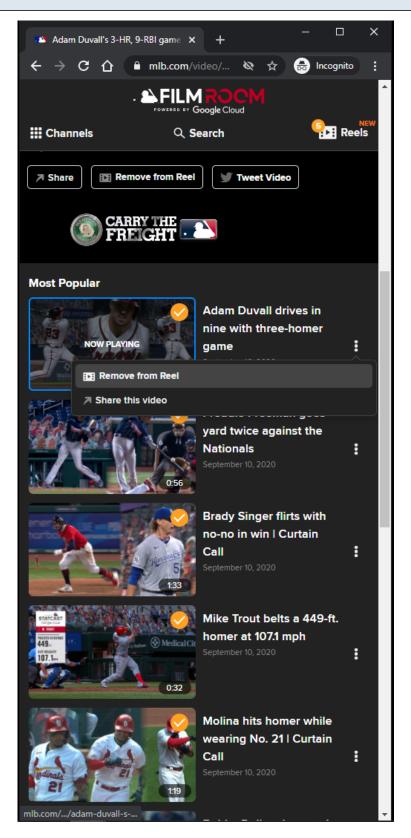

# MLB Topic Video Page - Default View - Removing Video Highlight From Reel Cart - MD/LG/XL

#### Remove From Reel Option:

Remove From Reel option is displayed when viewing <u>Video Card</u> options of a reel that was already added to the <u>Reels cart</u> in the <u>Subnav</u> menu.

Clicking the <u>Remove From Reel</u> option will remove the orange check overlay image from the <u>Video Card</u>, and remove the selected video from the <u>Reels cart</u> in the <u>Subnav</u> menu.

## Remove From Reel Tracking:

Clicking Remove From Reel option