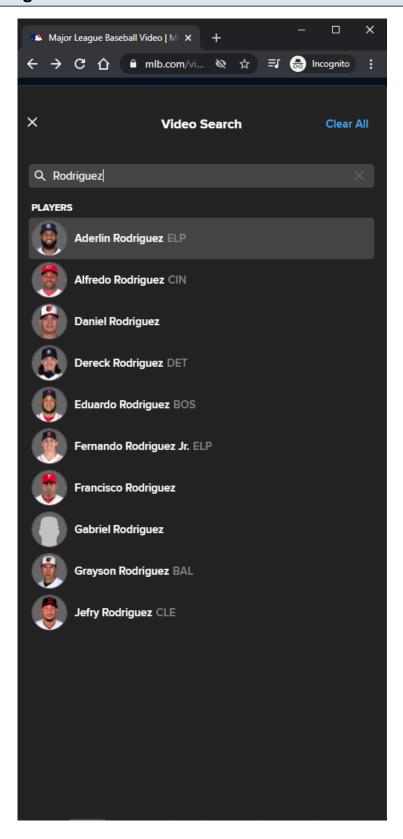

# MLB Home Video Page - Default View - Video Search - LG/XL

#### **URL:**

https://www.mlb.com/video

#### Video Search filter panel:

This view is always displayed to the user.

This filter panel is the same filter panel component used in MLB Search Video Page - Default View slides.

This filter panel is slightly different because the user is redirected to the <u>MLB Search Video Page</u> with Results after a search is made.

User can perform a quick search for <u>player</u> or <u>team</u> video highlights.

User can perform an advanced search by selecting Players, Teams, Play, and Game filters.