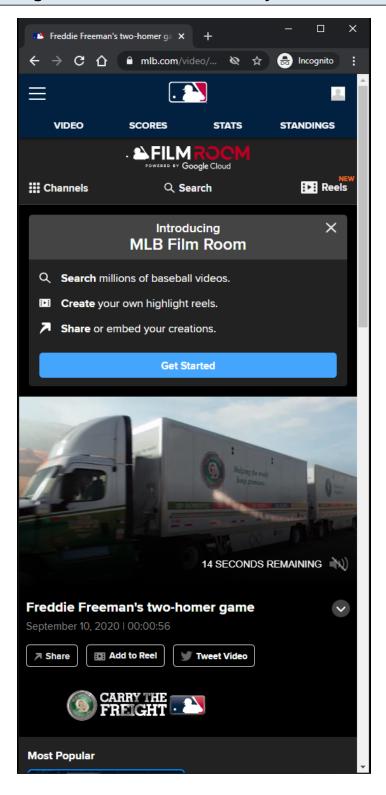

# MLB Playback Video Page - Default View - Top Of Page - No Banner Ad - LG/XL

#### **Video Player:**

The Video Player attempts to autoplay with sound when the user arrives at page.

If autoplay with sound is not allowed, then the video attempts to autoplay muted.

If autoplay is not allowed, then the video defaults to click-to-play behavior.

#### **Notification container:**

A customizable notification is displayed below the Subnav menu.

The user has the option to dismiss the notification.

If the user dismisses the notification, then the notification will not come back unless the user clears out his/her browser's local storage.

The notification container may not show on certain topic id pages.

#### **Notification container Tracking:**

**Dismiss** 

Show

**Get Started** 