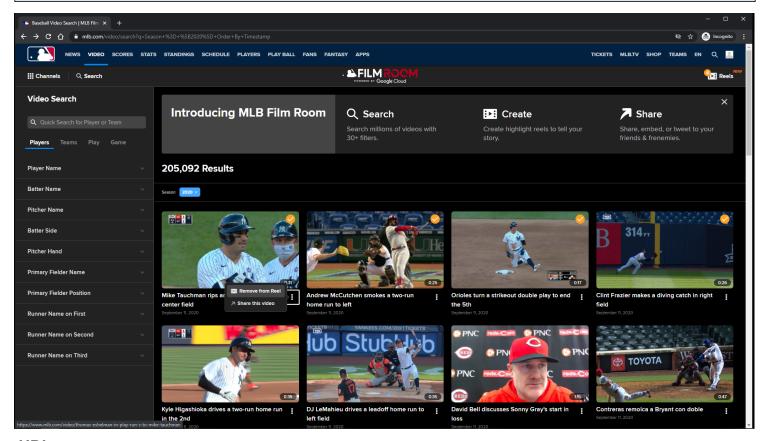

## **Remove From Reel Option:**

Remove From Reel option is displayed when viewing <u>Video Card</u> options of a reel that was already added to the <u>Reels cart</u> in the <u>Subnav</u> menu.

Clicking the <u>Remove From Reel</u> option will remove the orange check overlay image from the <u>Video Card</u>, and remove the selected video from the <u>Reels cart</u> in the <u>Subnav</u> menu.

## **Remove From Reel Tracking:**

Clicking Remove From Reel option