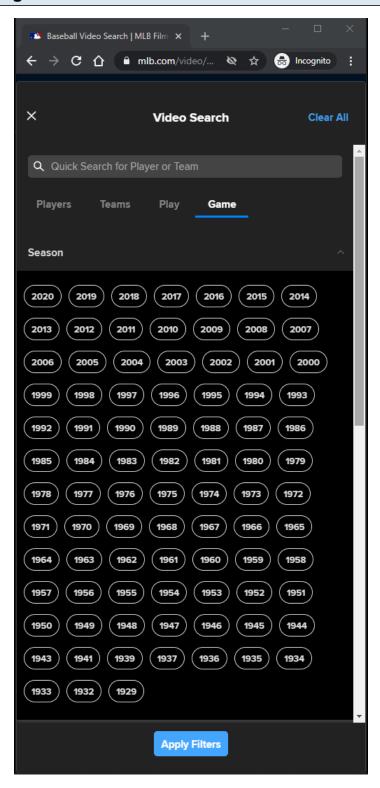

#### Video Search filter panel:

This view is always displayed to the user.

This filter panel is the same filter panel component used in MLB Search Video Page - Default View slides.

This filter panel is slightly different because the user is redirected to the <u>MLB Search Video Page</u> with Results after a search is made.

User can perform a quick search for <u>player</u> or <u>team</u> video highlights.

User can perform an advanced search by selecting Players, Teams, Play, and Game filters.

#### Video Search filter panel:

This view is displayed to the user after the user clicks on the Video Search button.

This filter panel is the same filter panel component used in MLB Search Video Page - Default View slides.

This filter panel is slightly different because the user is redirected to the <u>MLB Search Video Page</u> with Results after a search is made.

User can perform a quick search for <u>player</u> or <u>team</u> video highlights.

User can perform an advanced search by selecting Players, Teams, Play, and Game filters.

# Video Search filter panel:

This view is displayed to the user on the after the user clicks on the Video Search button.

This filter panel is the same filter panel component used in MLB Search Video Page - Default View slides.

This filter panel is slightly different because the user is redirected to the <u>MLB Search Video Page</u> with Results after a search is made.

User can perform a quick search for player or team video highlights.