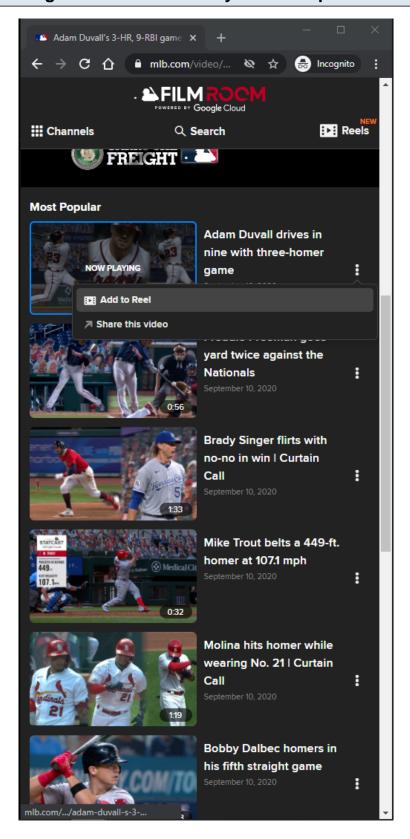

## MLB Topic Video Page - Default View - Video Card Options - MD/LG/XL

#### **Video Card Options:**

Add To Reel/Remove From Reel Share this video

# MLB Topic Video Page - Default View - Adding Video Highlight To Reel Cart - MD/LG/XL

## **Add To Reel Option:**

If the user is not logged in, then he/she is redirected to the MLB Login Page.

Clicking the Add To Reel option will add an orange check overlay image to the Video card, and add tthe selected video to the Reels cart in the Subnav menu.