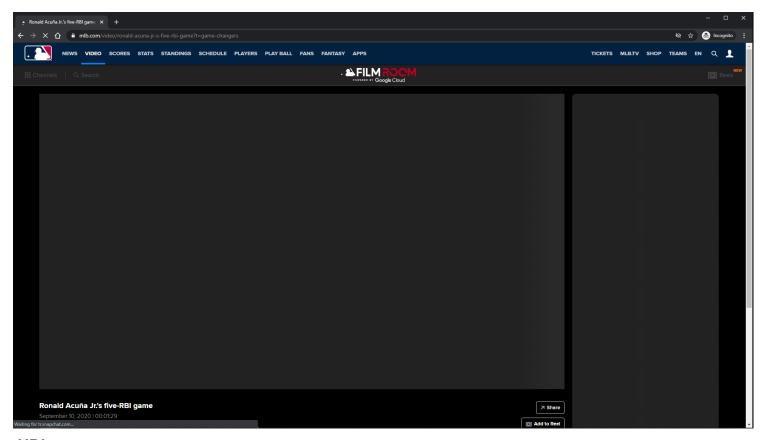

#### **URL:**

https://www.mlb.com/video/ronald-acuna-jr-s-five-rbi-game?t=game-changers

## Playback Page Tracking:

Track page load

# Video Player:

The <u>Video Player</u> attempts to autoplay with sound when the user arrives at page. If autoplay with sound is not allowed, then the video attempts to autoplay muted. If autoplay is not allowed, then the video defaults to click-to-play behavior.

#### **Banner Ad:**

Clicking opens Ad in new browser tab.

#### **Notification container:**

The notification container is not showing on this topic page because the topic id was blacklisted.