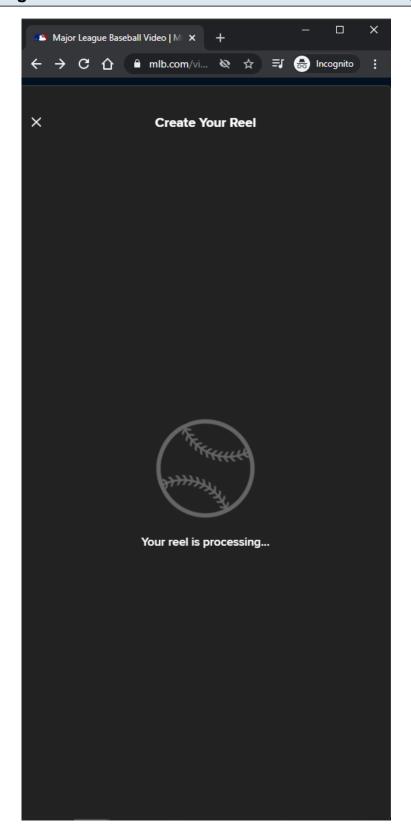

## **Creating Reel View:**

A spinner is shown to the user while he/she is creating a reel.

# **Creating Reel View:**

A spinner is shown to the user while he/she is creating a reel.