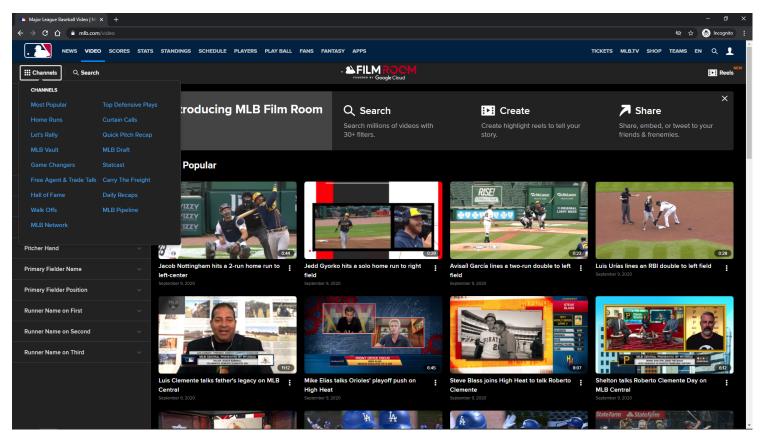

## MLB Home Video Page - Default View - Subnav - List of Channels/Topics - MD/LG/XL

#### **Channels Button:**

A list of channels/topics is displayed when the user clicks on the <u>Channels</u> button in the <u>Subnav</u> Menu. List of channels/topics is controlled by Editorial.

Clicking a channel/topic redirects the user to the MLB Video Topic Page.

## **Channels Button Tracking:**

Clicking the <u>Channels</u> button Clicking a <u>Channel/Topic</u>