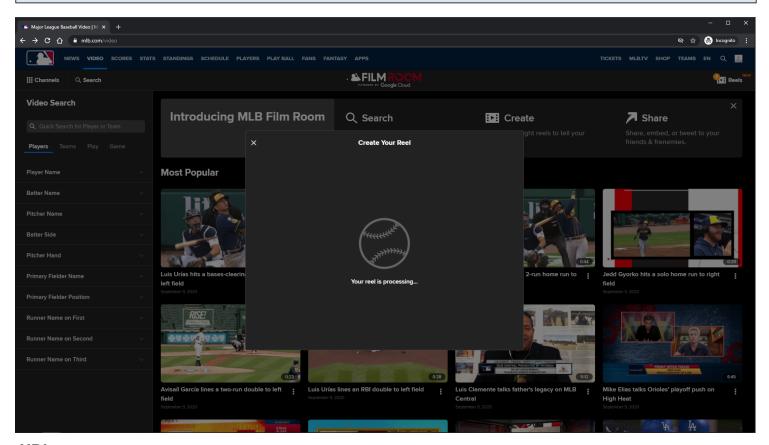

## MLB Home Video Page - Default View - Subnav - Reels Cart - Creating Reel - MD/LG/XL

#### **URL:**

https://www.mlb.com/video

## **Creating Reel View:**

A spinner is shown to the user while he/she is creating a reel.