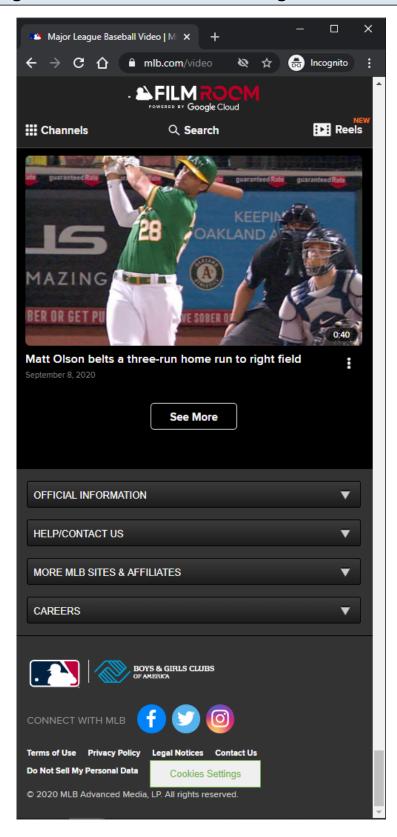

# MLB Home Video Page - Default View - Top Of Page - LG/XL

### **URL**:

https://www.mlb.com/video

## **Home Page Tracking:**

Track page load

# **Default Topic:**

Most Popular

#### **Notification container:**

A customizable notification is displayed below the <u>Subnav</u> menu.

The user has the option to dismiss the notification.

If the user dismisses the notification, then the notification will not come back unless the user clears out his/her browser's local storage.

The notification container may not show on certain topic id pages.

# Notification container Tracking:

**Dismiss** 

Show

#### **Video Card Items:**

Each Video Card item is clickable.

On click, the user is redirected to the MLB Playback Video Page.

Each Video Card item has an options menu.

## **Video Card Items Tracking:**

Clicking Video Card item

Clicking Video Card item options

Clicking Add to Reel/Remove From Reel option within Video Card item options

Clicking Share this video option within Video Card item options

#### **See More Button:**

Clicking the <u>See More</u> button will load more <u>Video Card</u> items if they are available. If no more items are available, then the <u>See More</u> button is not displayed.

# **See More Button Tracking:**

Clicking See More Button