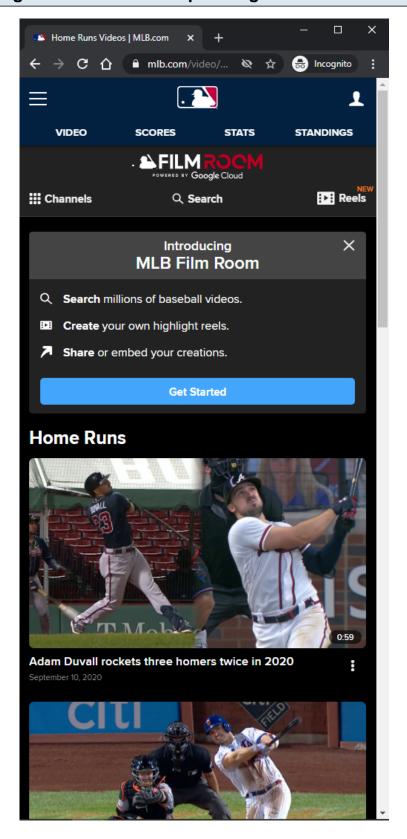

## MLB Topic Video Page - Default View - Top Of Page - No Banner Ad - LG/XL

#### **URL:**

https://www.mlb.com/video/topic/home-runs

#### **Topic Page Tracking:**

Track page load

#### **Notification container:**

A customizable notification is displayed below the Subnav menu.

The user has the option to dismiss the notification.

If the user dismisses the notification, then the notification will not come back unless the user clears out his/her browser's local storage.

The notification container may not show on certain topic id pages.

## **Notification container Tracking:**

**Dismiss** 

Show

**Get Started** 

#### **Video Card Items:**

Each Video Card item is clickable.

On click, the user is redirected to the MLB Playback Video Page.

Each Video Card item has an options menu.

## Video Card Items Tracking:

Clicking Video Card item

Clicking Video Card item options

Clicking Add to Reel/Remove From Reel option within Video Card item options

Clicking Share this video option within Video Card item options