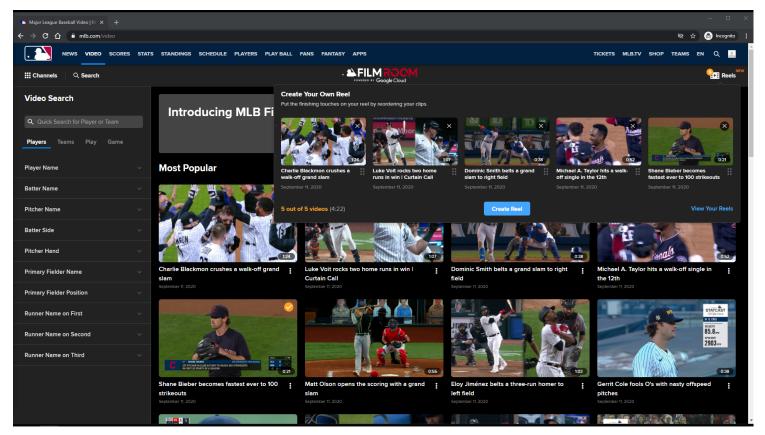

# MLB Home Page - Default View - Film Room Widget

# Marte, Alfaro lead 7-6 comeback

Starling Marte hits a game-tying double in the bottom of the 8th and Jorge Alfaro hits a walk-off single in the bottom of the 9th in a 7-6 win

#### Joey Gallo's 91.9-mph throw

Statcast measures the arm strength on Joey Gallo's 91.9 mph throw from the right-field corner to first base for a double play

## Quick Pitch Recap: 9/10/20

Quick Pitch recaps all the action from the games played on September 10, 2020

## Jack Flaherty K's 6 in 5 frames

Jack Flaherty strikes out six batters in five innings, only allowing two runs in his Game 1 start of the doubleheader

# Dansby Swanson's go-ahead

#### WATCH. CREATE. SHARE.

30+ filters 3 million videos Create your own reel

#### Start creating

Search our vast video library, create your own reels and share using #MLBFilmRoom. We just might use your video in our stories.