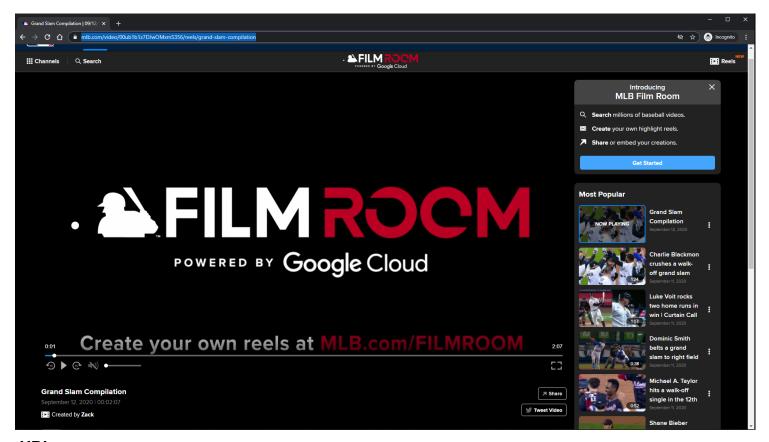

#### **URL:**

https://www.mlb.com/video/00ub1b1z7DJwOMxmS356/reels

## My Reels Page:

The user can get here by visiting his/her My Reels page directly, or by clicking the View Your Reels link/button.

## My Reels Page Tracking:

Track page load

#### **Reel Video Card Items:**

Each Video Card item is clickable.

On click, the user is redirected to the <u>MLB Playback Video Page</u>. Each <u>Video Card</u> item has an options menu.

# **Video Card Items Tracking:**

Clicking Video Card item

Clicking Video Card item options

Clicking <u>Delete This Video</u> option within <u>Video Card</u> item options

Clicking Share this video option within Video Card item options