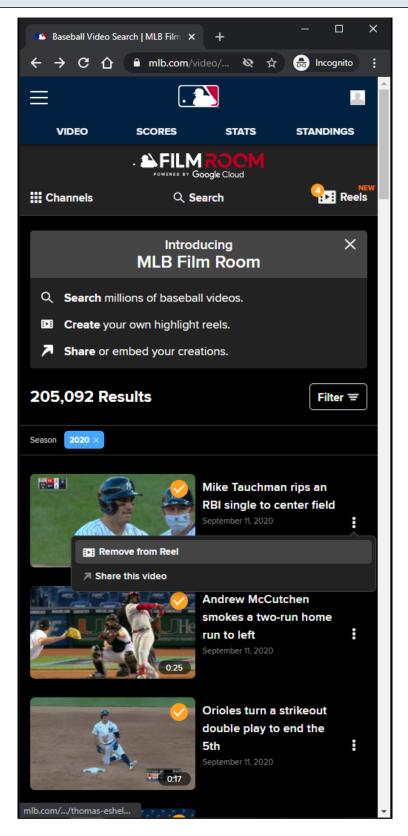

#### **Video Card Items:**

Each Video Card item is clickable.

On click, the user is redirected to the MLB Playback Video Page.

Each Video Card item has an options menu.

## **Video Card Items Tracking:**

Clicking Video Card item

Clicking Video Card item options

Clicking Add to Reel/Remove From Reel option within Video Card item options

Clicking Share this video option within Video Card item options

#### **Video Card Options:**

Add To Reel/Remove From Reel Share this video

#### **Video Card Options Tracking:**

Clicking Add to Reel/Remove From Reel option Clicking Share this video option

## **Remove From Reel Option:**

Remove From Reel option is displayed when viewing <u>Video Card</u> options of a reel that was already added to the <u>Reels cart</u> in the <u>Subnav</u> menu.

Clicking the <u>Remove From Reel</u> option will remove the orange check overlay image from the <u>Video Card</u>, and remove the selected video from the <u>Reels cart</u> in the <u>Subnav</u> menu.

## **Remove From Reel Tracking:**

Clicking Remove From Reel option