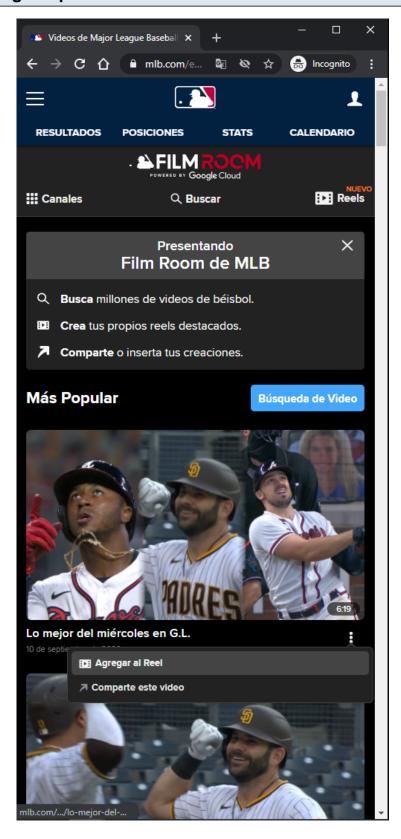

# **MLB Home Video Page - Spanish View**

#### **URL**:

https://www.mlb.com/es/video

# **Default Topic:**

#### **Spanish View:**

This view is similar to MLB Home Video Page - Default View slides.

This view is slightly different because the content of the page is in Spanish, the page has a different default topic, and the page has a unique list of <u>Channels/Topics</u>.