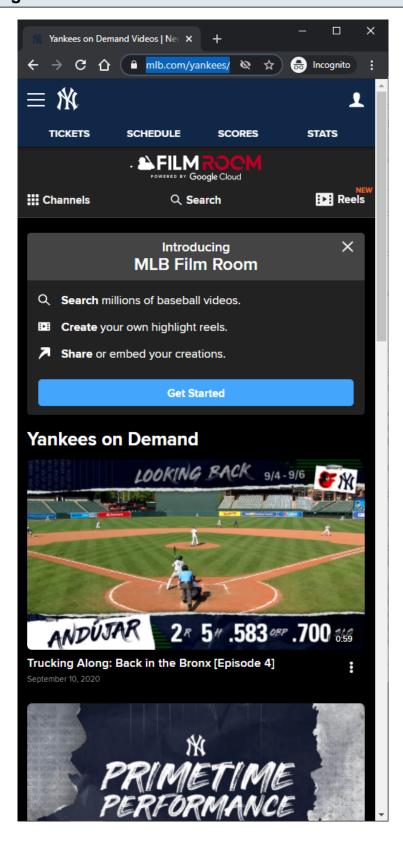

# **MLB Home Video Page - Club View**

#### **URL:**

https://www.mlb.com/yankees/video

## **Club View:**

This view is similar to MLB Home Video Page - Default View slides.

This view is slightly different because the page has a different default topic, a different header, and a unique list of <u>Channels/Topics</u>.