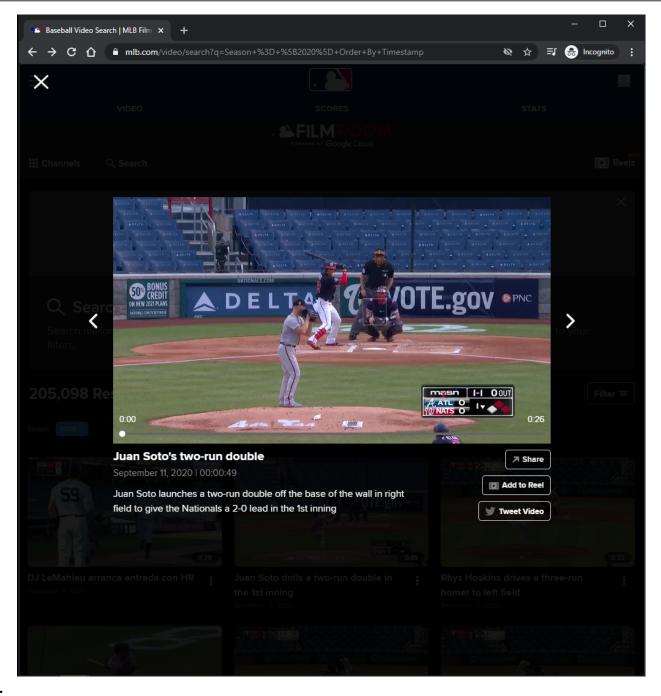

#### **Create Reel Success Form:**

After the reel highlight is created, a click-to-play Video Player is displayed to the user in a modal.

#### **View Your Reels Button:**

The user is redirected to their My Reels pages when he/she clicks on the View Your Reels link.

#### **Share Button:**

Clicking the **Share** button will display the **Share** modal.

#### **Share Button Tracking:**

Clicking Share button

#### **Tweet Video Button:**

If the user clicks the <u>Tweet Video</u> button, then a tweet share post is displayed to the user in a new window.

## **Tweet Video Button Tracking:**

Clicking Tweet Video button