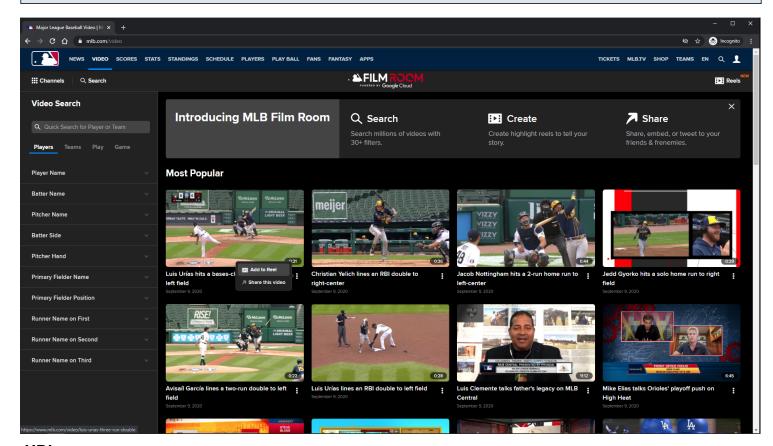

# MLB Home Video Page - Default View - Top Of Page - LG/XL

### **URL**:

https://www.mlb.com/video

## **Home Page Tracking:**

Track page load

# **Default Topic:**

Most Popular

#### **Video Card Items:**

Each Video Card item is clickable.

On click, the user is redirected to the MLB Playback Video Page.

Each Video Card item has an options menu.

## **Video Card Items Tracking:**

Clicking Video Card item

Clicking Video Card item options

Clicking Add to Reel/Remove From Reel option within Video Card item options

Clicking Share this video option within Video Card item options