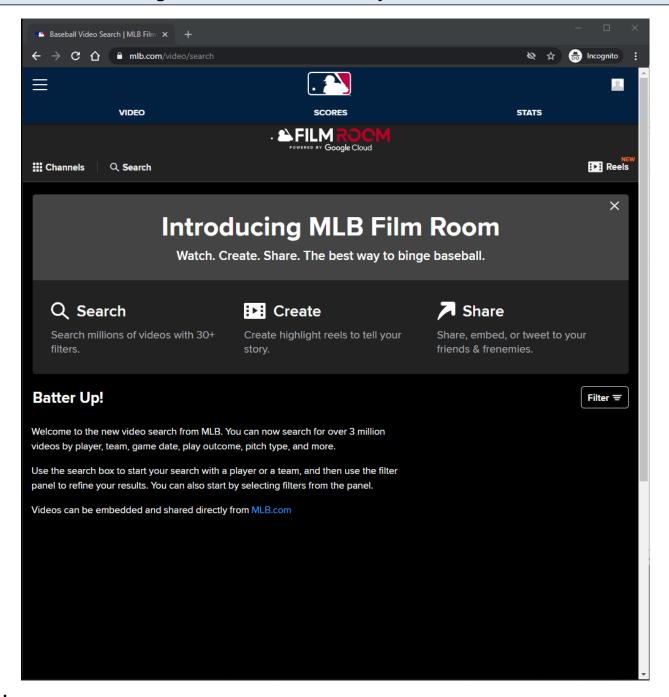

# MLB Home Video Page - Default View - Video Search - MD

#### **URL**:

https://www.mlb.com/video

#### Video Search filter panel:

This view is displayed to the user after the user clicks on the Video Search button.

This filter panel is the same filter panel component used in MLB Search Video Page - Default View slides.

This filter panel is slightly different because the user is redirected to the <u>MLB Search Video Page</u> with Results after a search is made.

User can perform a quick search for <u>player</u> or <u>team</u> video highlights.

User can perform an advanced search by selecting Players, Teams, Play, and Game filters.