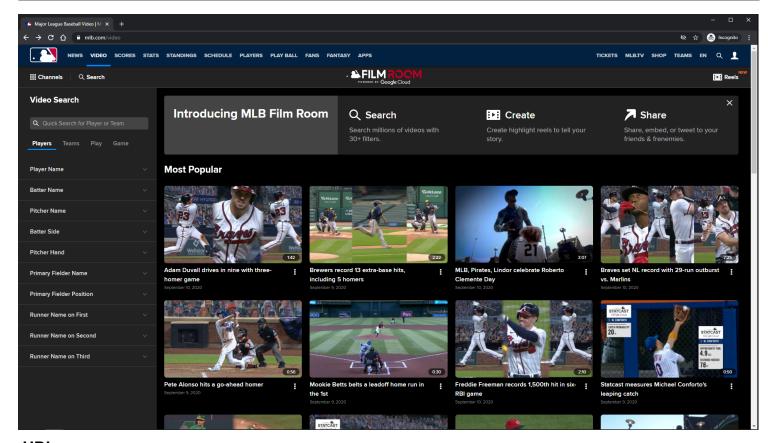

# MLB Home Video Page - Default View - Video Search - LG/XL

#### **URL:**

https://www.mlb.com/video

#### Video Search filter panel:

This view is always displayed to the user.

This filter panel is the same filter panel component used in MLB Search Video Page - Default View slides.

This filter panel is slightly different because the user is redirected to the <u>MLB Search Video Page</u> with Results after a search is made.

User can perform a quick search for <u>player</u> or <u>team</u> video highlights.

User can perform an advanced search by selecting Players, Teams, Play, and Game filters.