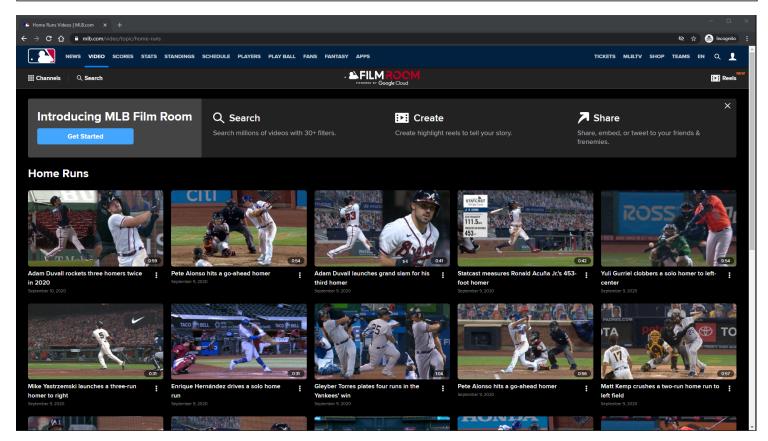

## MLB Topic Video Page - Default View - Top Of Page - No Banner Ad - LG/XL

#### **URL:**

https://www.mlb.com/video/topic/home-runs

#### **Topic Page Tracking:**

Track page load