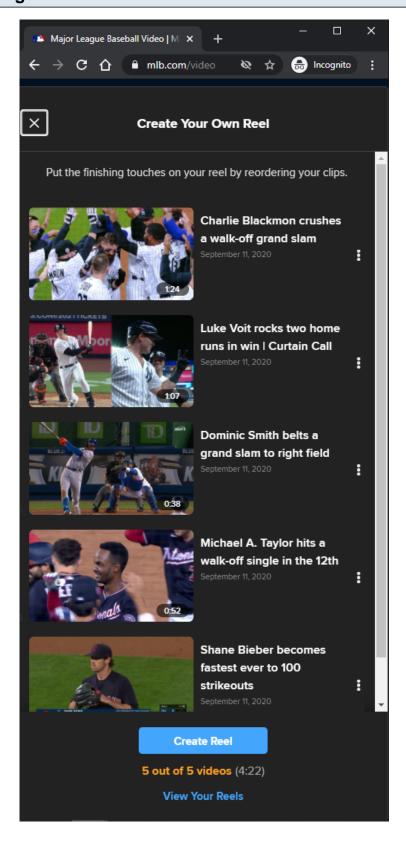

# MLB Home Video Page - Default View - Browse Highlight Reels Cart - Create Reel Form

- Create Reel Button Disabled

## **URL**:

https://www.mlb.com/video

| Create Reel Form:                                                                         |
|-------------------------------------------------------------------------------------------|
| The user can select any available video thumbnail in the list, and any appropriate title. |
| Create Reel Button:  If there is no reel title, then the Create Reel button is disabled.  |
|                                                                                           |
|                                                                                           |
|                                                                                           |
|                                                                                           |
|                                                                                           |
|                                                                                           |
|                                                                                           |
|                                                                                           |
|                                                                                           |
|                                                                                           |
|                                                                                           |
|                                                                                           |
|                                                                                           |
|                                                                                           |
|                                                                                           |
|                                                                                           |
|                                                                                           |
|                                                                                           |