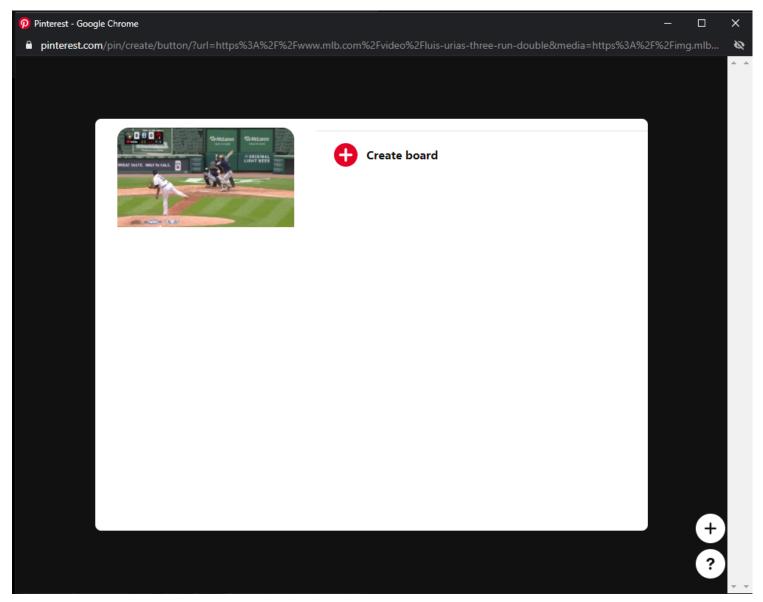

# MLB Home Video Page - Default View - Share Modal - Pinterest Share

## **URL:**

https://www.mlb.com/video

#### **Pinterest Share Button:**

Clicking the <u>Pinterest Share Button</u> in the <u>Share</u> modal will open a <u>Pinterest share post</u> with the video information in a new window.

| If the user is not logged into Pinterest, then he/she will be prompted to log in before the share post is displayed. |
|----------------------------------------------------------------------------------------------------------------------|
| Pinterest Share Button Tracking: Clicking Pinterest Share Button                                                     |
|                                                                                                                      |
|                                                                                                                      |
|                                                                                                                      |
|                                                                                                                      |
|                                                                                                                      |
|                                                                                                                      |
|                                                                                                                      |
|                                                                                                                      |
|                                                                                                                      |
|                                                                                                                      |
|                                                                                                                      |
|                                                                                                                      |
|                                                                                                                      |
|                                                                                                                      |
| MLP Video Dago 24                                                                                                    |