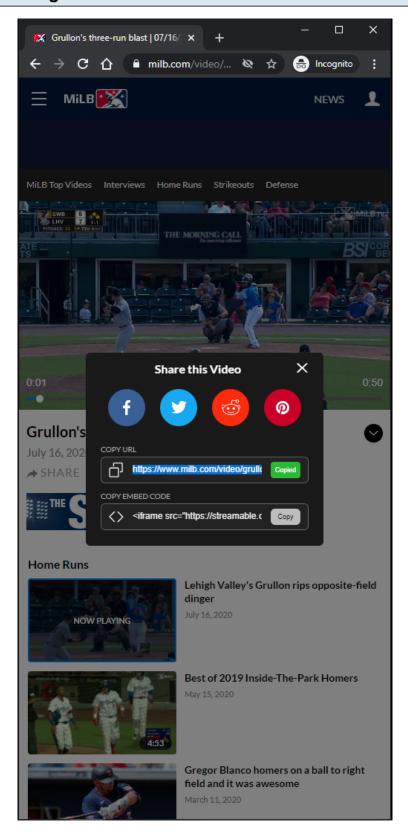

# MILB Playback Video Page - Default View - Share Modal - Share URL

### **URL:**

https://www.milb.com/video/grullon-s-three-run-blast?t=home-runs

## **Share URL Field:**

Clicking the Share URL field or the Copy button will copy the URL of the video. **Share URL Tracking:** Clicking the Share URL field Clicking the Copy button