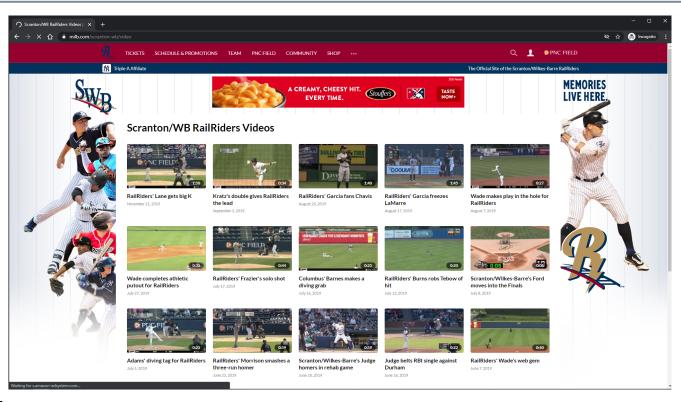

# **MILB Home Video Page - Club View**

#### **URL**:

https://www.milb.com/scranton-wb/video

### **Default Topic:**

### **Club View:**

This view is similar to MILB Home Video Page - Default View slides.

This view is slightly different because the page has a different default topic, a different header, a different background skin, and a unique list of Topics.

### **Teams by MLB Affiliation**

https://www.milb.com/about/affiliations

### Other Club Page Examples:

https://www.milb.com/trenton/video https://www.milb.com/charleston/video