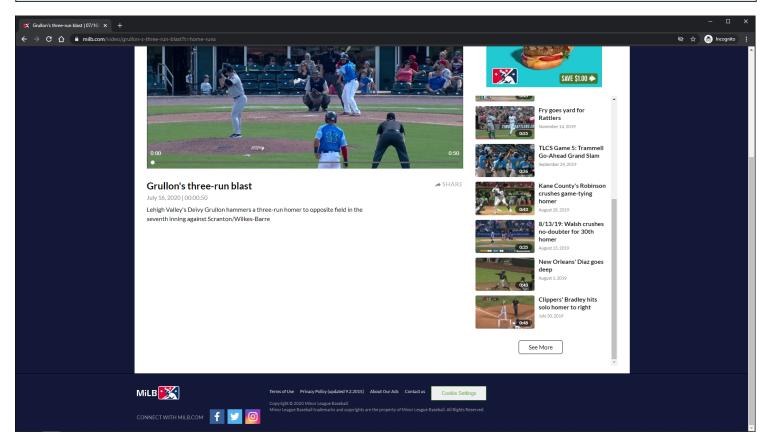

# MILB Playback Video Page - Default View - Bottom Of Page - LG/XL

#### **URL**:

https://www.milb.com/video/grullon-s-three-run-blast?t=home-runs

### **Playlist Items:**

Each <u>Playlist</u> item is clickable.

On click, the playback page's metadata and video player source is updated.

On click, a Now Playing label overlays the selected Playlist item.

#### **See More Button:**

Clicking the <u>See More</u> button will load more <u>Playlist</u> items if they are available. If no more items are available, then the <u>See More</u> button is not displayed.