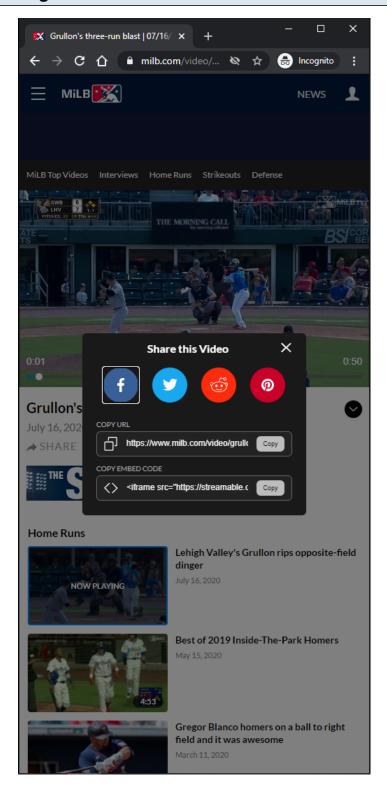

#### **Share Button:**

If the user clicks the **Share** button, then a share modal is displayed to the user.

### **Share Button Tracking:**

Clicking Share Button

### **Share Modal:**

Clicking the Share button will display the Share modal.

When Share modal is opened, video will be paused if it is playing on the page.

When Share modal is closed, video will be resumed if it was paused by the Share modal.

### **Share Modal Tracking:**

Clicking Share button.

## **Share Modal:**

Clicking the **Share** button will display the **Share** modal.

When **Share** modal is opened, video will be paused if it is playing on the page.

When Share modal is closed, video will be resumed if it was paused by the Share modal.

## **Share Modal Tracking:**

Clicking **Share** button.

Clicking any of the Share icons/fields.

## **Share URL Field:**

Clicking the Share URL field or the Copy button will copy the URL of the video. **Share URL Tracking:** Clicking the Share URL field Clicking the Copy button

## **Share Embed Code Field:**

Clicking the Share Embed Code field or the Copy button will copy the URL of the video. **Share Embed Code Tracking:** Clicking the Share Embed Code field Clicking the Copy button