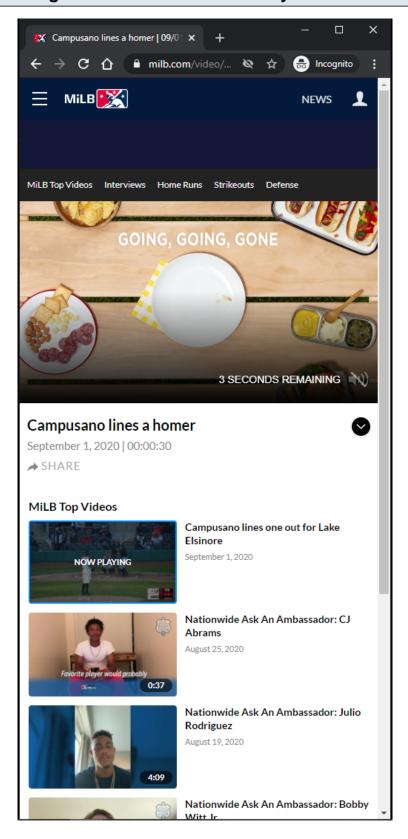

# MILB Playback Video Page - Default View - Top Of Page - MD

#### **URL**:

https://www.milb.com/video/grullon-s-three-run-blast?t=home-runs

#### **Video Player:**

The Video Player attempts to autoplay with sound when the user arrives at page.

If autoplay with sound is not allowed, then the video attempts to autoplay muted.

If autoplay is not allowed, then the video defaults to click-to-play behavior.

#### **Playlist Items:**

Each Playlist item is clickable.

On click, the playback page's metadata and video player source is updated.

On click, a Now Playing label overlays the selected Playlist item.

On click, the window scrolls to the top.

# **Other Playback Pages Examples:**

https://www.milb.com/video/campusano-lines-a-homer?t=milb-top-videos

https://www.milb.com/video/cj-abrams-q-a?t=interviews

https://www.milb.com/video/bahr-gets-8th-k-c31000010813?t=strikeouts