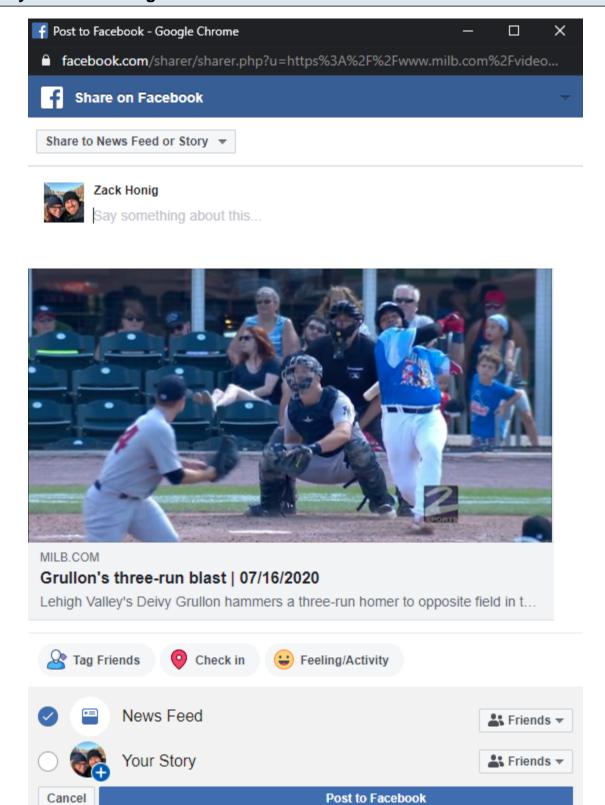

### **Facebook Share Button:**

Clicking the <u>Facebook Share Button</u> in the Share modal will open a <u>Facebook share post</u> with the video information in a new window

If the user is not logged into Facebook, then he/she will be prompted to log in before the share post is displayed.

## Facebook Share Button Tracking:

Clicking Facebook Share Button