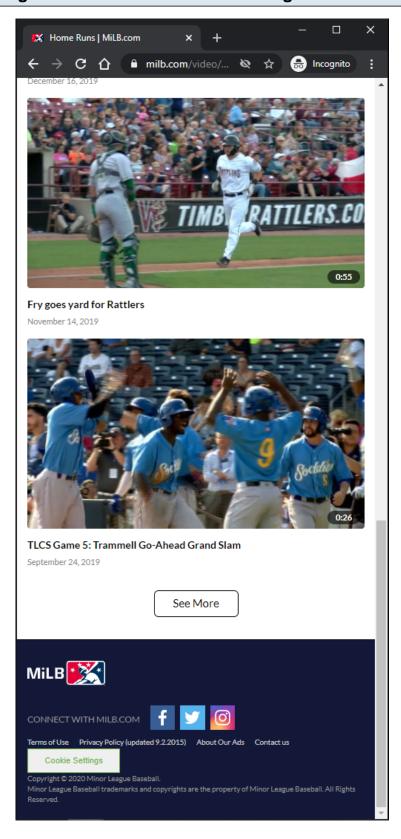

### MILB Topic Video Page - Default View - Bottom Of Page - LG/XL

#### **URL**:

https://www.milb.com/video/topic/home-runs

# **Topic Page Tracking:**

Track page load

#### **Video Card Items:**

Each Video Card item is clickable.

On click, the user is redirected to the MILB Playback Video Page.

# **Video Card Items Tracking:**

Clicking Video Card item

### **See More Button:**

Clicking the <u>See More</u> button will load more <u>Video Card</u> items if they are available. If no more items are available, then the <u>See More</u> button is not displayed.