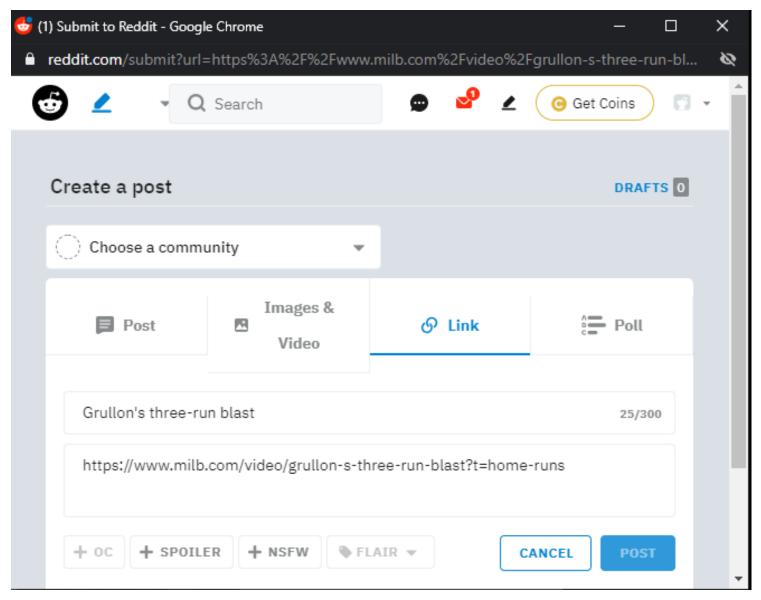

## **Reddit Share Button:**

Clicking the <u>Reddit Share Button</u> in the Share modal will open a <u>Reddit share post</u> with the video information in a new window

If the user is not logged into Reddit, then he/she will be prompted to log in before the share post is displayed.

## **Reddit Share Button Tracking:**

Clicking Reddit Share Button