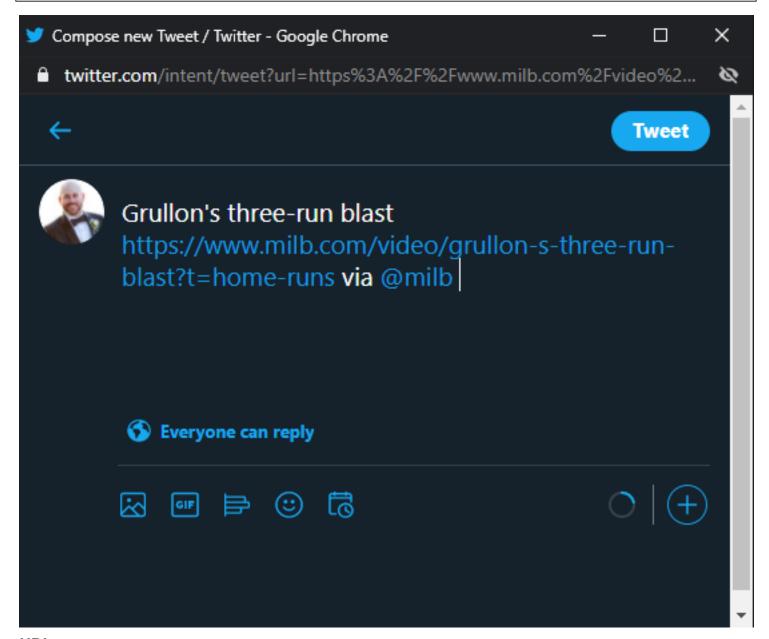

#### **Twitter Share Button:**

Clicking the <u>Twitter Share Button</u> in the Share modal will open a <u>Twitter share post</u> with the video information in a new window

If the user is not logged into Twitter, then he/she will be prompted to log in before the share post is displayed.

## **Twitter Share Button Tracking:**

Clicking Twitter Share Button