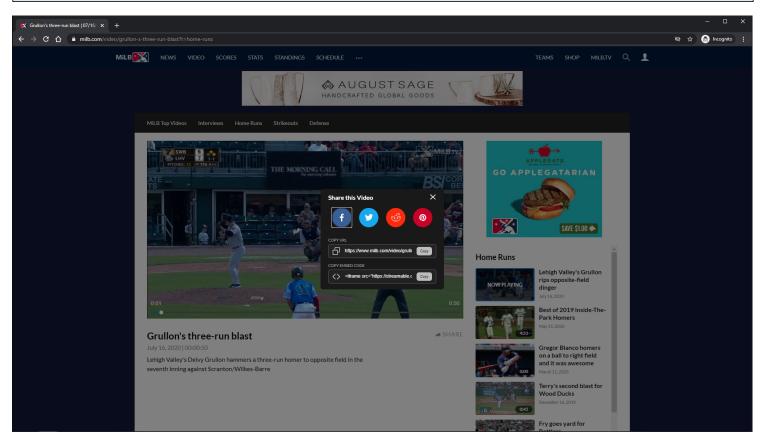

## MILB Playback Video Page - Default View - Share Modal - MD/LG/XL

#### **URL:**

https://www.milb.com/video/grullon-s-three-run-blast?t=home-runs

### **Share Modal:**

Clicking the Share button will display the Share modal.

When Share modal is opened, video will be paused if it is playing on the page.

When Share modal is closed, video will be resumed if it was paused by the Share modal.

### **Share Modal Tracking:**

Clicking Share button.

# MILB Playback Video Page - Default View - Share Modal - Share URL

### **URL:**

https://www.milb.com/video/grullon-s-three-run-blast?t=home-runs

## **Share URL Field:**

Clicking the Share URL field or the Copy button will copy the URL of the video. **Share URL Tracking:** Clicking the Share URL field Clicking the Copy button

# MILB Playback Video Page - Default View - Share Modal - Share Embed Code

## **Share Embed Code Field:**

Clicking the Share Embed Code field or the Copy button will copy the URL of the video. **Share Embed Code Tracking:** Clicking the Share Embed Code field Clicking the Copy button