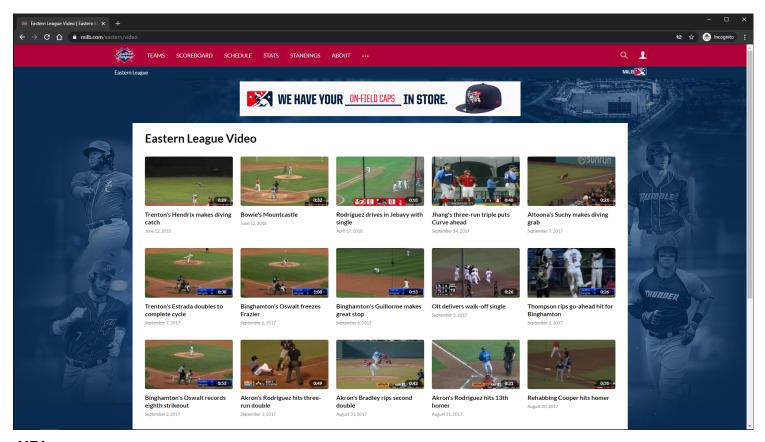

# **MILB Home Video Page - League View**

#### **URL**:

https://www.milb.com/eastern/video

#### **Default Topic:**

Eastern League Video

#### **League View:**

This view is similar to MILB Home Video Page - Default View slides.

This view is slightly different because the page has a different default topic, a different header, a different background skin, and a unique list of Topics.

#### **Teams by League**

https://www.milb.com/about/leagues-teams

### **Other League Page Examples:**

https://www.milb.com/new-york-penn/video https://www.milb.com/california/video