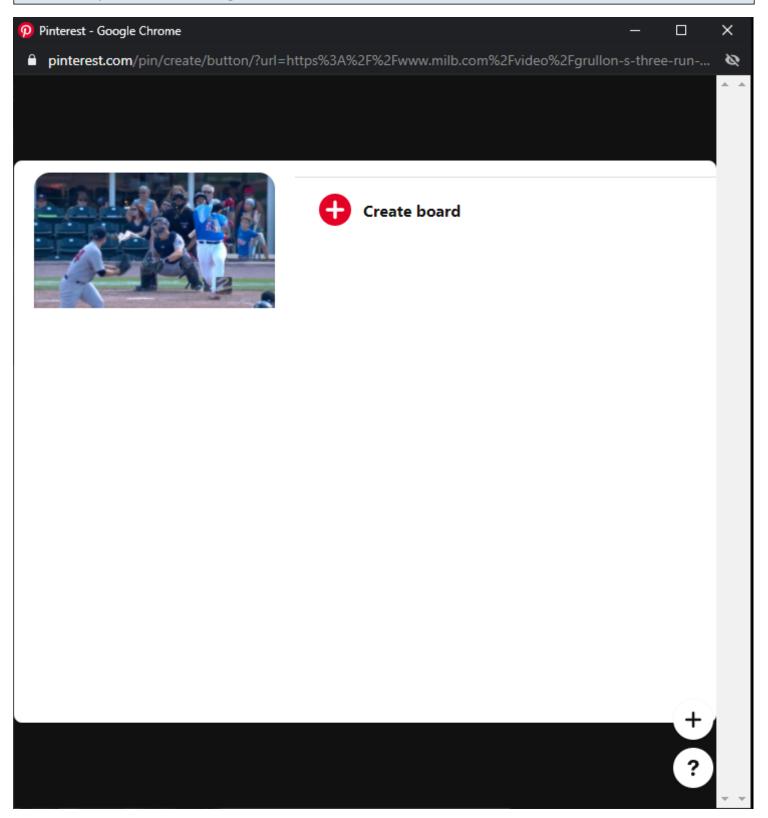

# MILB Playback Video Page - Default View - Share Modal - Pinterest Share

## **URL**:

https://www.milb.com/video/grullon-s-three-run-blast?t=home-runs

## **Pinterest Share Button:**

Clicking the <u>Pinterest Share Button</u> in the Share modal will open a <u>Pinterest share post</u> with the video information in a new window

If the user is not logged into Pinterest, then he/she will be prompted to log in before the share post is displayed.

# **Pinterest Share Button Tracking:**

Clicking Pinterest Share Button