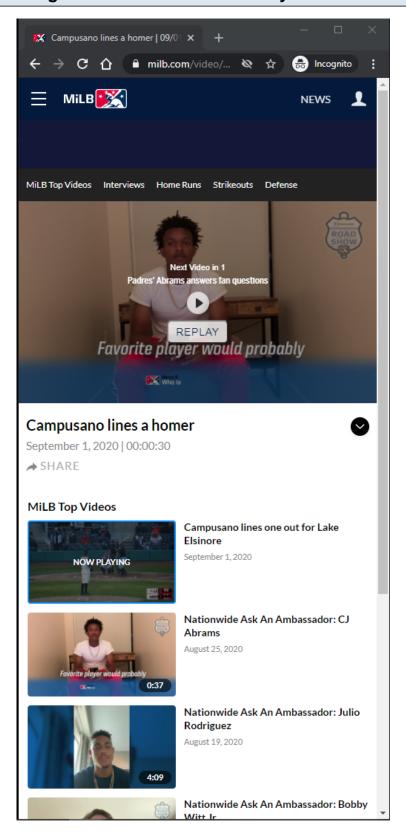

# MILB Playback Video Page - Default View - Video Player Leave-Behind

#### **URL:**

https://www.milb.com/video/campusano-lines-a-homer?t=milb-top-videos

### **Video Player Leave-Behind:**

After video is finished playing, a leave-behind view is displayed to the user.

If the user does nothing, then the next video on the playlist automatically plays after 3 seconds. The countdown time to play the next video is configurable.

If the user clicks the <u>REPLAY</u> button, then the video is replayed.

If the user clicks the PLAY button, then the next video on the playlist is played.

## Video Player Leave-Behind Tracking:

Next video plays without any action.

PLAY button is clicked

REPLAY button is clicked