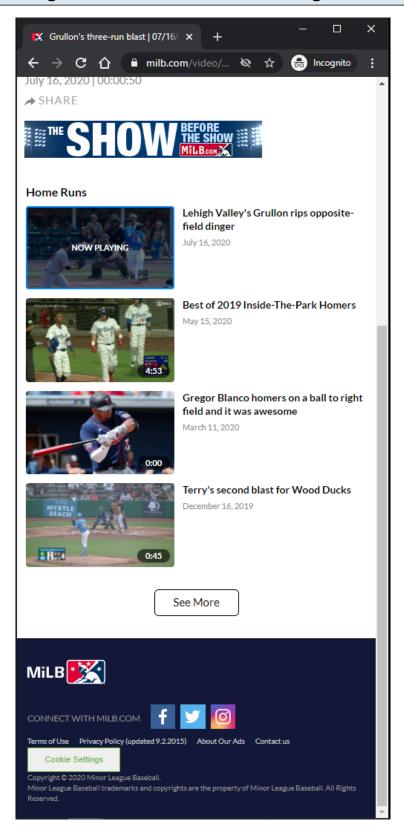

# MILB Playback Video Page - Default View - Top Of Page - LG/XL

#### **URL:**

https://www.milb.com/video/grullon-s-three-run-blast?t=home-runs

#### Playlist Items:

Each Playlist item is clickable.

On click, the playback page's metadata and video player source is updated.

On click, a Now Playing label overlays the selected Playlist item.

On click, the window scrolls to the top.

#### **Share Button:**

If the user clicks the **Share** button, then a share modal is displayed to the user.

### **Other Playback Pages Examples:**

https://www.milb.com/video/campusano-lines-a-homer?t=milb-top-videos https://www.milb.com/video/cj-abrams-q-a?t=interviews https://www.milb.com/video/bahr-gets-8th-k-c31000010813?t=strikeouts https://www.milb.com/video/lamarre-slides-for-snag-c31000007785?t=defense