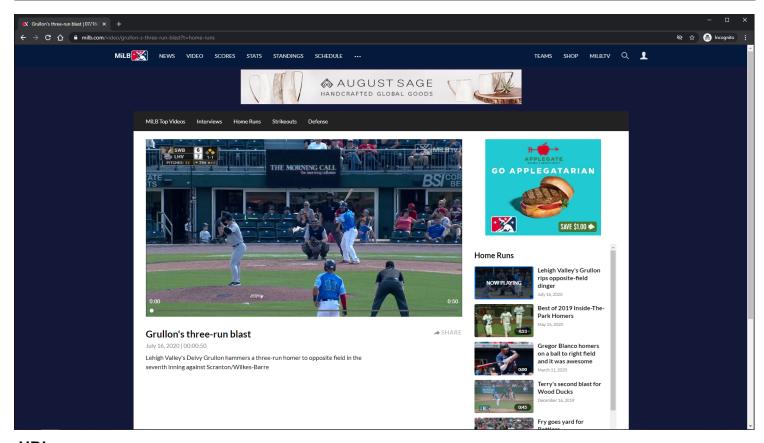

# MILB Playback Video Page - Default View - Top Of Page - LG/XL

#### **URL:**

https://www.milb.com/video/grullon-s-three-run-blast?t=home-runs

### Playback Page Tracking:

Track page load

#### Video Player:

The Video Player attempts to autoplay with sound when the user arrives at page.

If autoplay with sound is not allowed, then the video attempts to autoplay muted.

If autoplay is not allowed, then the video defaults to click-to-play behavior.

#### **Banner Ad:**

Clicking opens Ad in new browser tab.

#### Playlist Items:

Each Playlist item is clickable.

On click, the playback page's metadata and video player source is updated.

On click, a Now Playing label overlays the selected Playlist item.

On click, the window scrolls to the top.