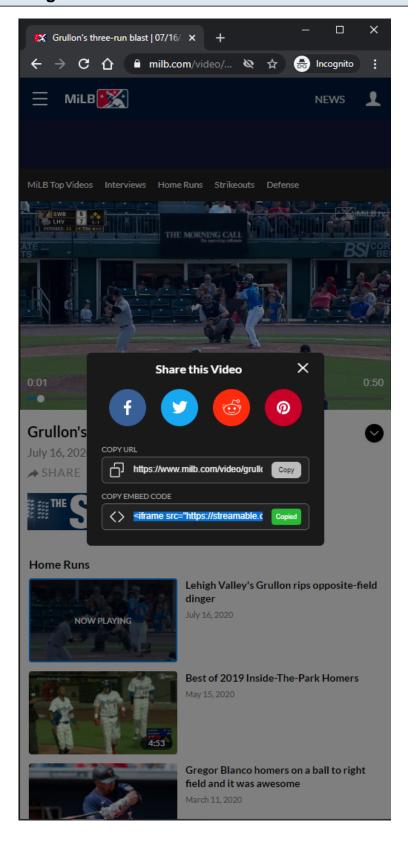

# MILB Playback Video Page - Default View - Share Modal - Share Embed Code

### **URL:**

https://www.milb.com/video/grullon-s-three-run-blast?t=home-runs

## **Share Embed Code Field:**

Clicking the Share Embed Code field or the Copy button will copy the URL of the video. **Share Embed Code Tracking:** Clicking the Share Embed Code field Clicking the Copy button