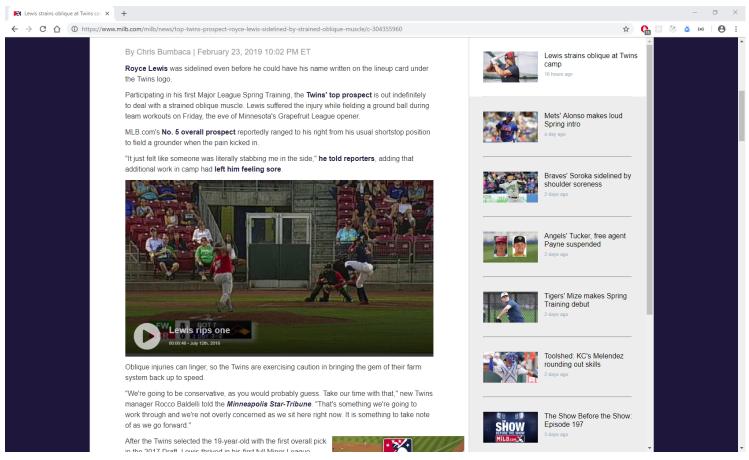

### **MILB Video Embed Usage Part 1**

Videos can be shared by generating a shareable link. The shareable link can be used within an iframe, video tag, and by other sections. This example demonstrates an embed video in the MiLB News Section.

URL: https://www.milb.com/news