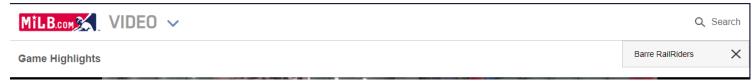

### **MILB Video Page Search**

Query: Barre RailRiders

User is redirected to the video search page after the "Enter" key is hit.

URL: https://www.milb.com/video

Query: Barre RailRiders

Additional Videos are lazy loaded as the user scrolls down the page.

URL: https://www.milb.com/video/search?q=Barre+RailRiders