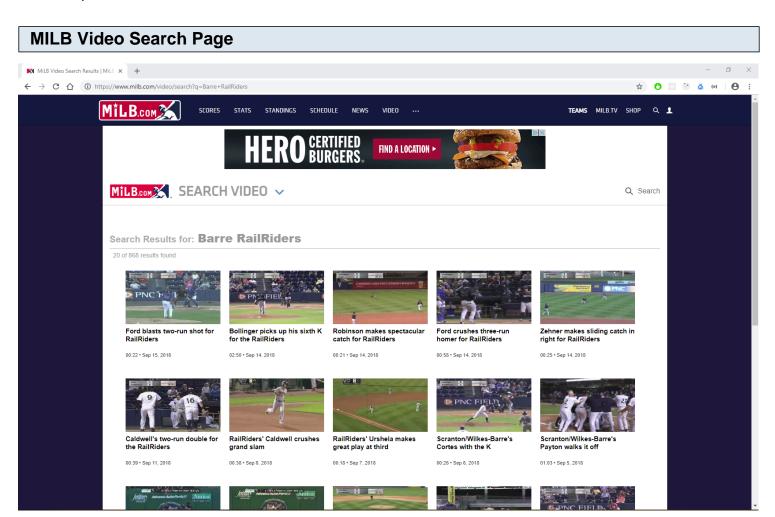

### **MILB Video Page Search**

Query: Barre RailRiders

User is redirected to the video search page after the "Enter" key is hit.

URL: https://www.milb.com/video

Query: Barre RailRiders

Additional Videos are lazy loaded as the user scrolls down the page.

URL: https://www.milb.com/video/search?q=Barre+RailRiders