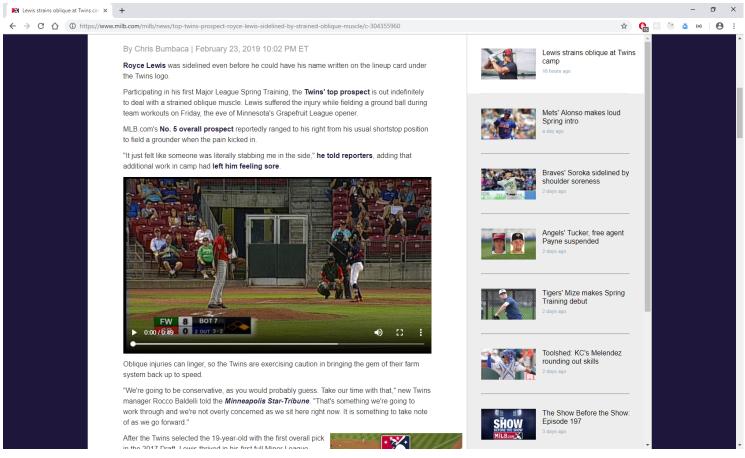

### **MILB Video Embed Usage Part 2**

The following video controls are available after the User clicks the play button on the embed video:

- 1) Play/Pause
- 2) Mute/Unmute
- 3) Full-screen/Exit Full-Screen
- 4) Download
- 5) Download in Picture
- 6) Video Seeker
- 7) Volume Seeker

URL: https://www.milb.com/news