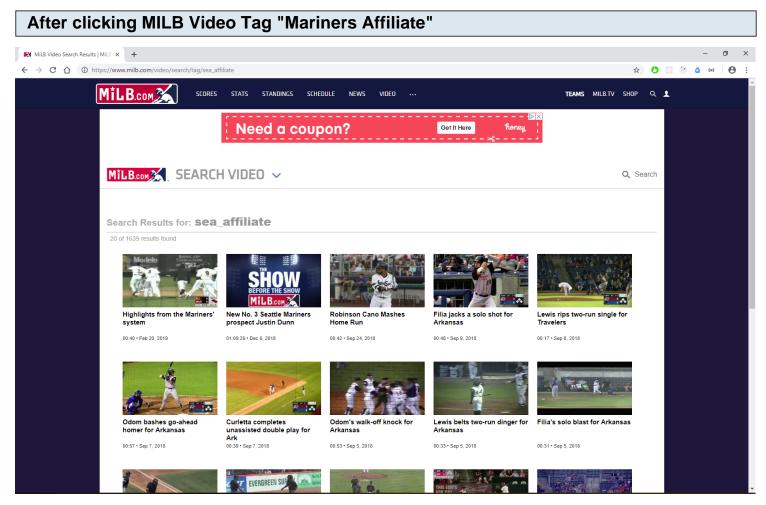

# Mariners Org highlights Feb 20, 19 | 00:40

Top highlights from Seattle's top MiLB prospects

Tags: highlight reel Mariners Affiliate

URL: https://www.milb.com/video/mariners-org-highlights/c-2522838183

User is redirected to the video search page. Additional Videos are lazy loaded as the user scrolls down the page.

URL: https://www.milb.com/video/search/tag/sea\_affiliate